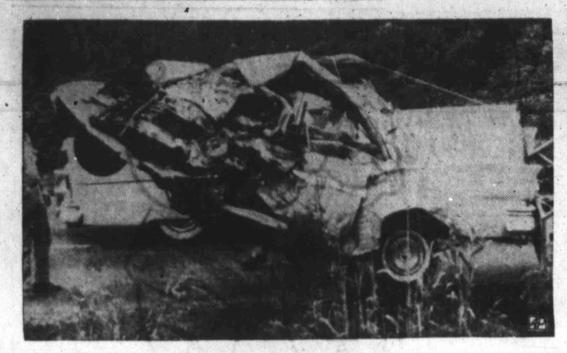

#### ' Nine Killed In Head-On Crash

The tudor sedan in which two couples from Wellsboro, Pa., and Geneva, N.Y., were riding south on U.S. Highway 27 about 60 miles north of Miami, Fia., met head-on with a station wagon carrying five persons. All nine persons were killed.