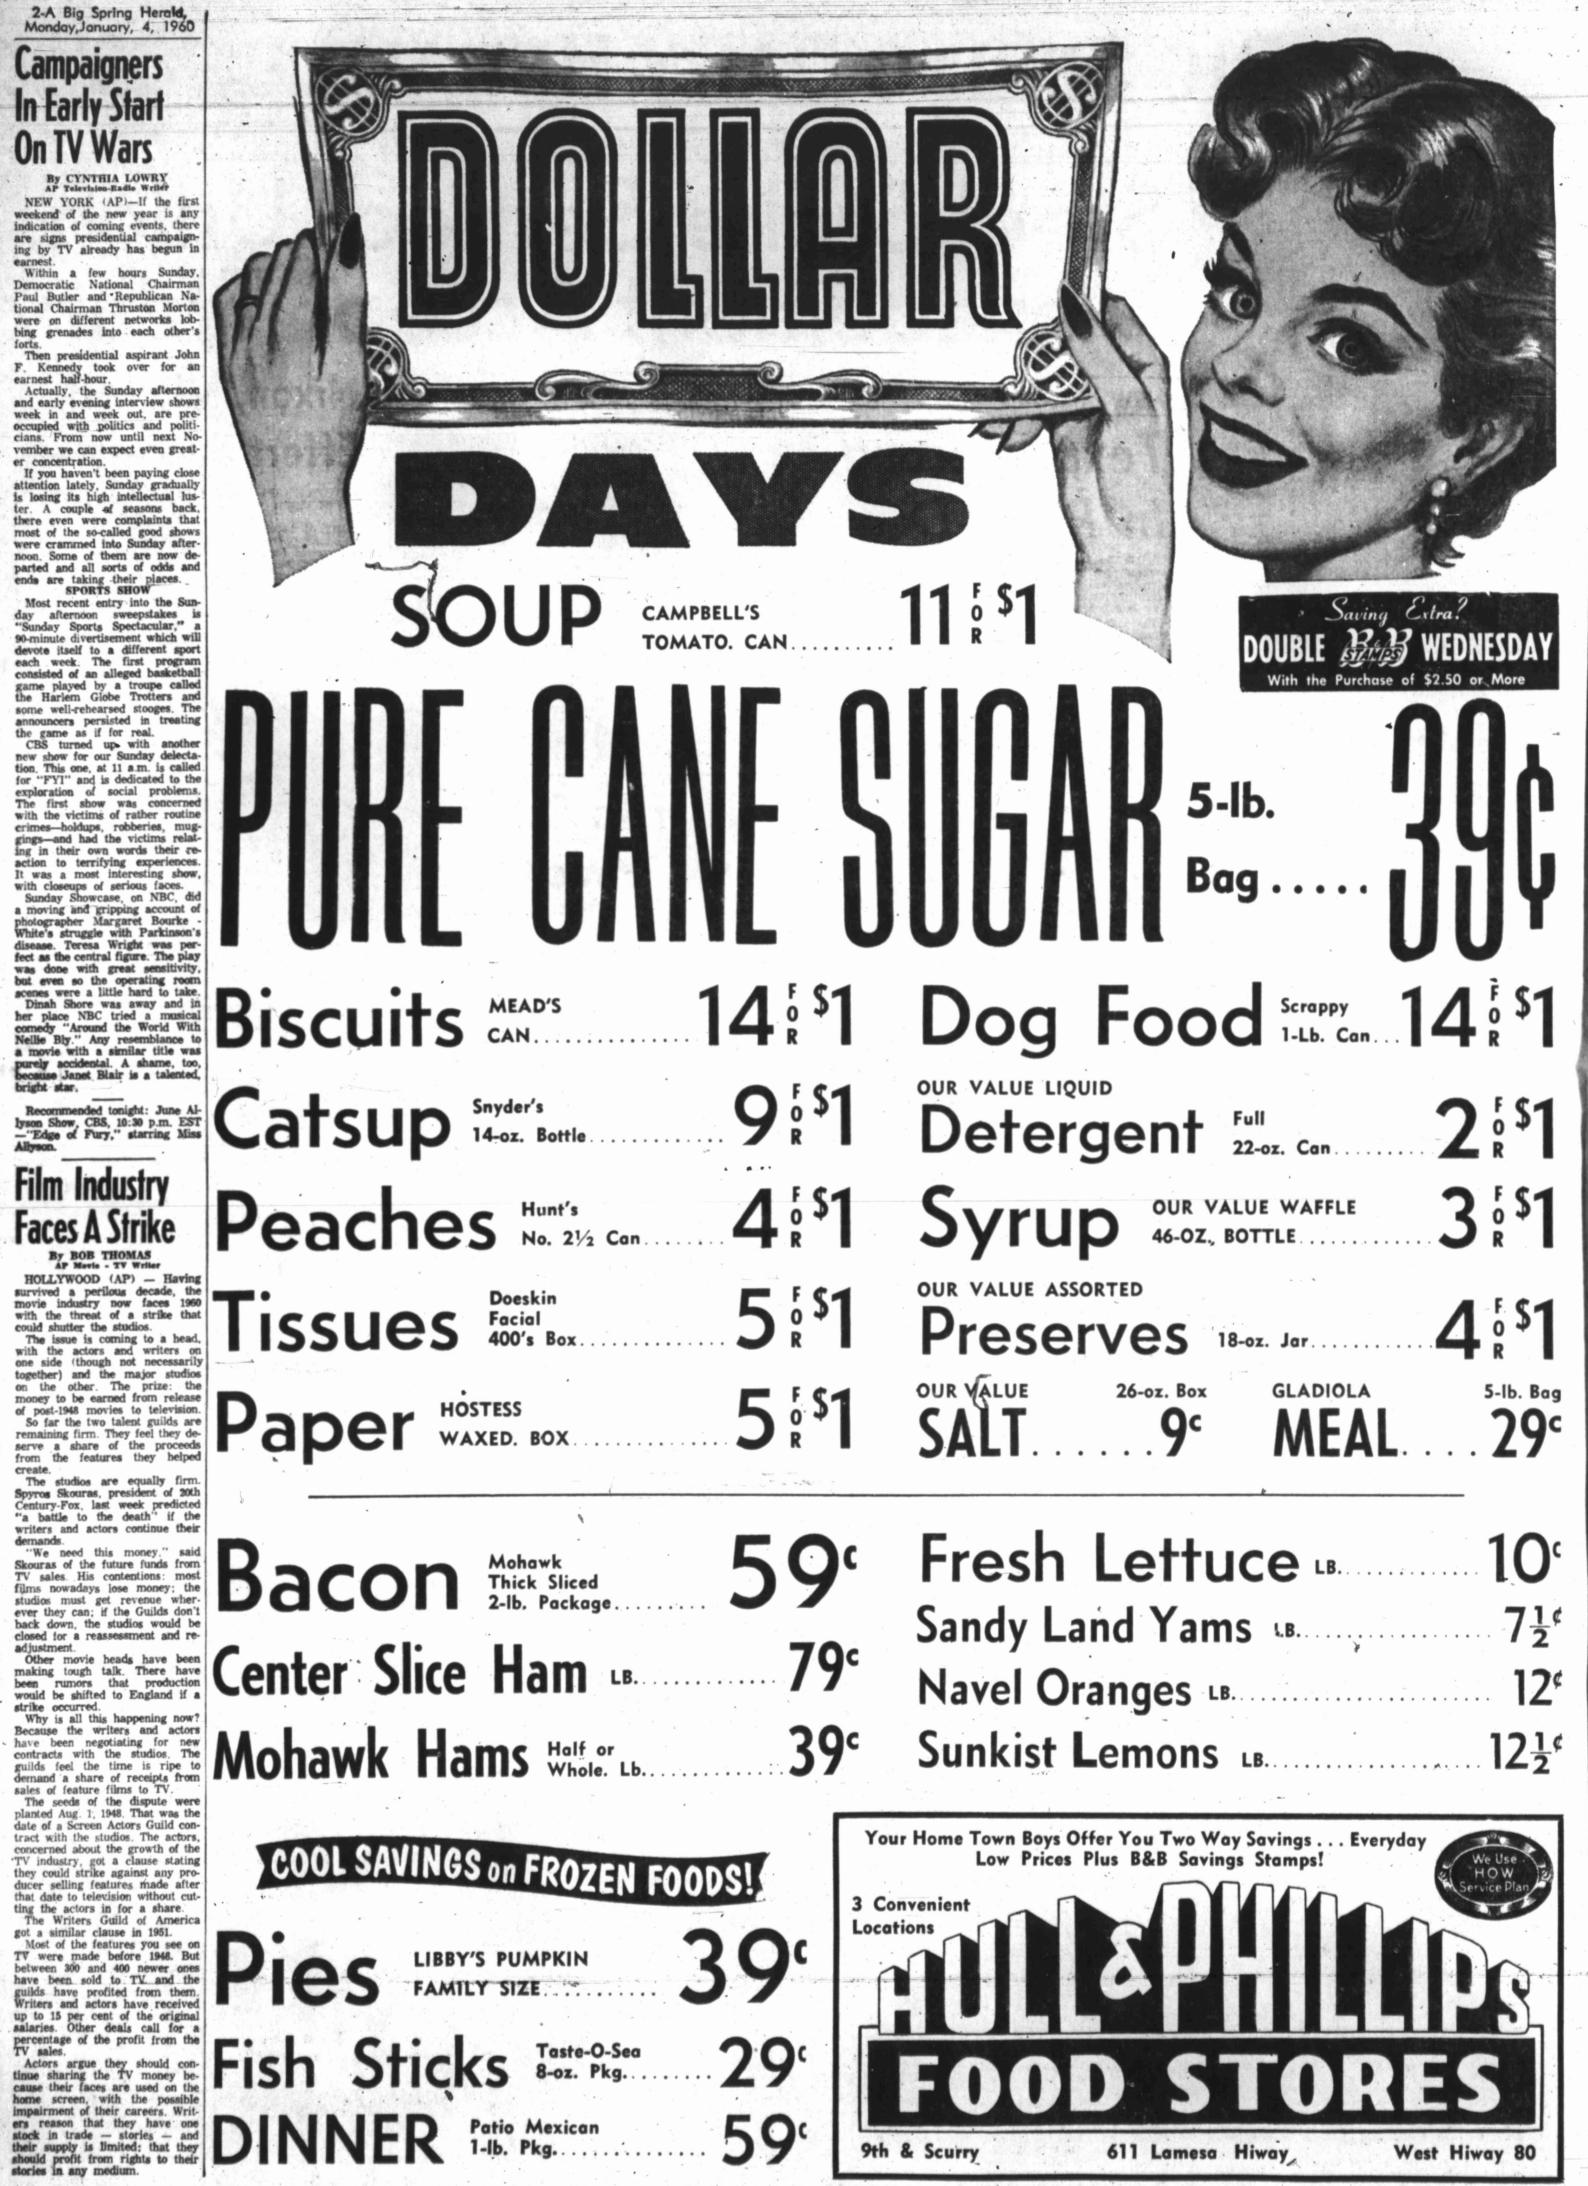

# LOW HILES 5.31. CLEN STAMPS

## DOUBLE EVERY WEDNESDAY

(WITH \$2.50 PURCHASE OR MORE)

Meet the Thrifty Sixty Twins, a double-threat to the rising cost of living. Our everyday low prices mean you save every time you check out at Piggly Wiggly. S&H Green Stamps on every purchase mean that your savings are doubled. Try our twin-bill of thrift to balance your 1960 food budget.

FOLGER'S 1 LB. CAN

WE ARE CLOSED EVERY SUNDAY

f **\$1** 

## POTATOES FLUFFY INSTANT 25° BISCUITS MEAD'S 3 25° BACON SLICED ARMOUR STAR, LB. FRANKS E&R PLAINSMAN 3 B 89° FRESH FROSTED, PORK, LB. PILLSBURY, CAN SPARE RIBS . . . . 33¢ **CINNAMON ROLLS 29¢** GULF STREAM, 10 OZ. PACKAGE U.S.D.A. CHOICE, LB. BREADED SHRIMP 49¢ **RIB STEAK . . . . 69**¢ FRESH GROUND, LB. BEEF . . . . . . . . 49¢

NOTEBOOK

PAPER

REG.

98

SIZE

Big Spring (Texas) Herald, Mon., Jan. 4, 1960