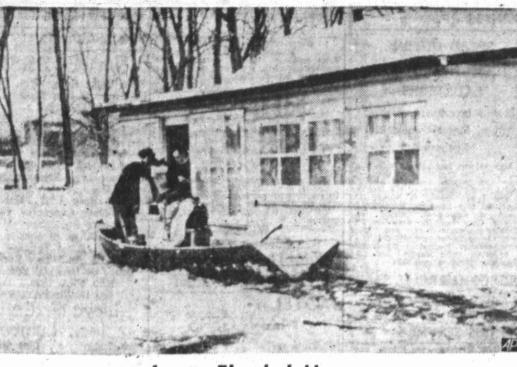

ght in the neighborhood of Santa Clara. Unofficial sources reported they killed two civilians.

Nicaragua Fights

**Band Of Invaders** 

MANAGUA, Nicaragua (AP) -Patrols of the Nicaraguan Nation-

al Guard are reported pursuing a new band of invaders from neigh-

The Nicaraguan government in-

dicated the band was small, call-

ing it "a limited number of rogues

who will fall into the hands of the

National Guard from one minute

The communique added the in-

vasion. "need not cause unrest or

Nicaragua protested to Hon-

duras. Recent reports said a num-

ber of exiled Nicaraguans opposed

to the government of President

Luis Somoza were meeting in

Tegucigalpa, the capital of Hon-

boring Honduras.

to the other."

duras.

provoke alarm."



JOHN A. COFFEE



308 Scurry Dial AM 4-2591



#### Leave Flooded Home

A housewife stands in a rowboat as her husband passes household belongings to her through a window of their flooded home in Laval des Rapides, a suburb of Montreal, Canada, Communities north of Montreal Island were flooded

when ice-blocked Riviere des Prairies overflowed. Ice formed on the floodwaters overnight to complicate the work of evacuating families from the stricken area.

## Anti-Semitic Swastika Move Sneaks Around World, To U.S.

By JAMES F. KING iated Press Staff Writer Anti-Semitic outbursts under the banner of the swastika spread

over the weekend from West Germany around the world-including the United States, Sneak raiders with paint brushes smeared synagogues, public buildings and homes of Jews with definitely an organized group

the Nazi symbol a