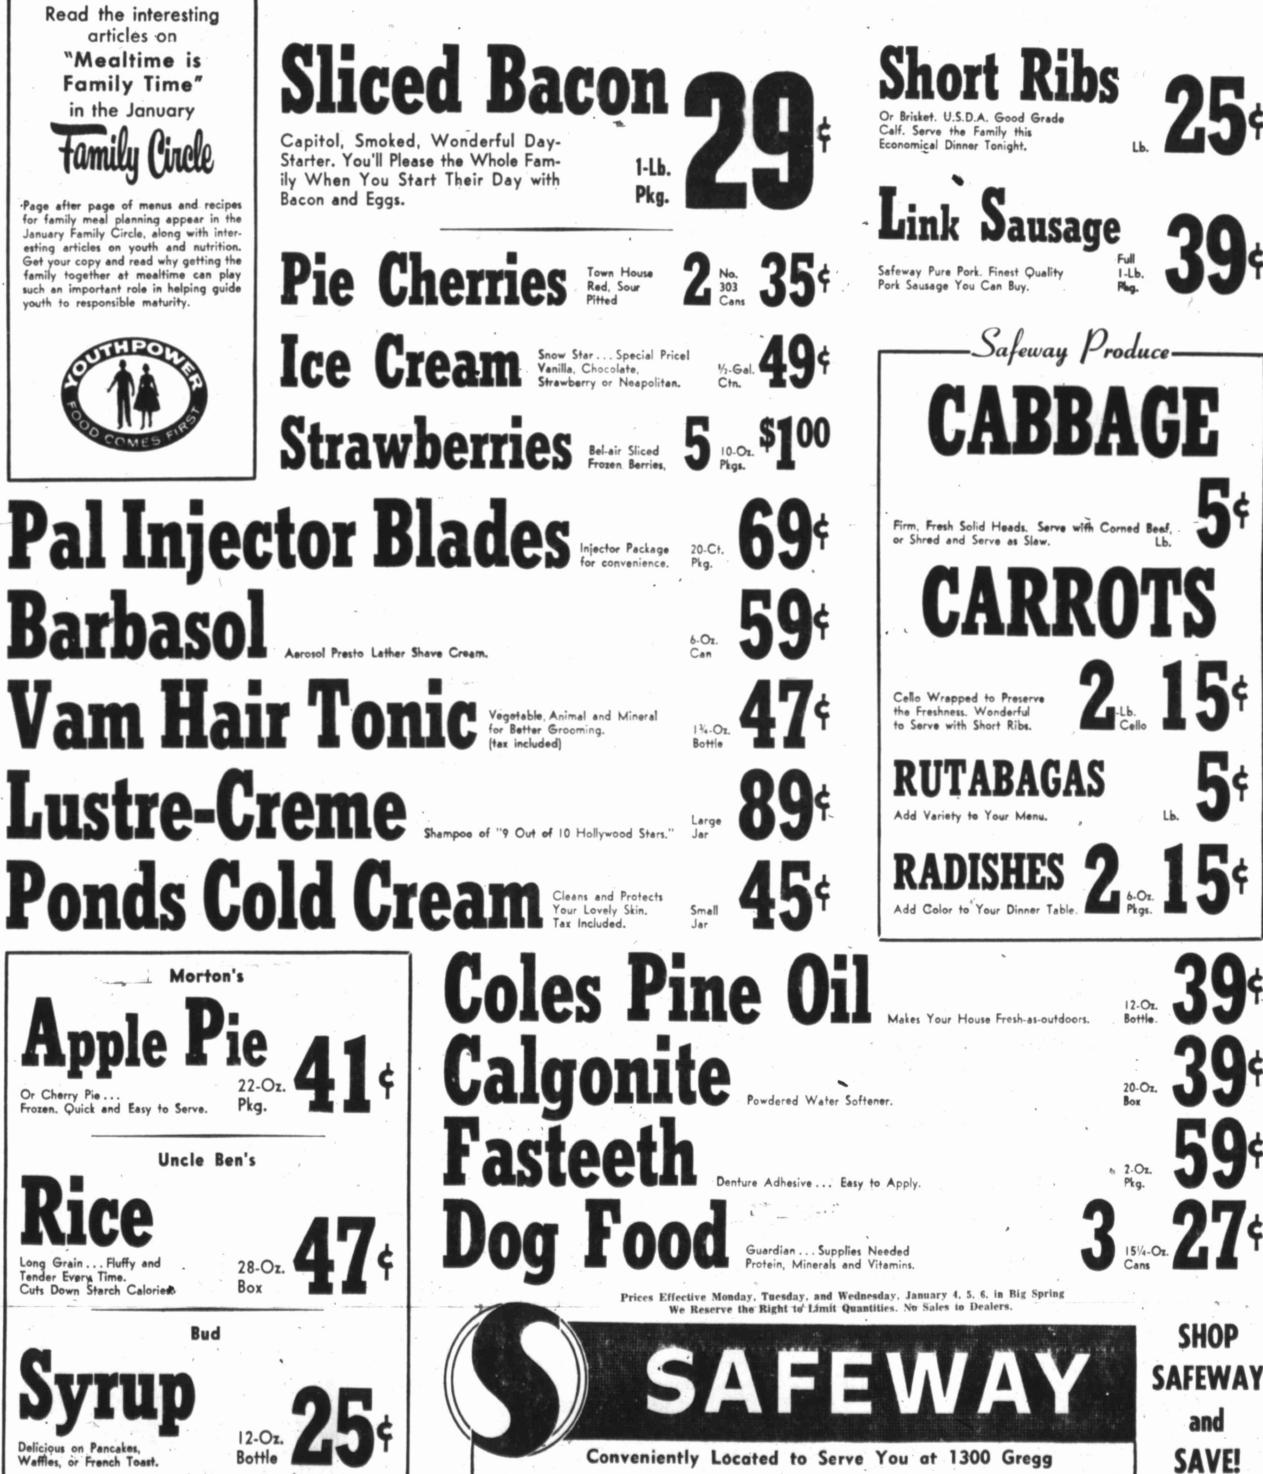

## DOUBLE EVERY WEDNESDAY

(WITH \$2.50 PURCHASE OR MORE)

Meet the Thrifty Sixty Twins, a double-threat to the rising cost of living. Our everyday low prices mean you save every time you check out at Piggly Wiggly. S&H Green Stamps on every purchase mean that your savings are doubled. Try our twin-bill of thrift to balance your 1960 food budget.

FOLGER'S 1 LB. CAN

WE ARE CLOSED EVERY SUNDAY

f **\$1** 

## POTATOES FLUFFY INSTANT 25° BISCUITS MEAD'S 3 25° BACON SLICED ARMOUR STAR, LB. FRANKS E&R PLAINSMAN 3 B 89° FRESH FROSTED, PORK, LB. PILLSBURY, CAN SPARE RIBS . . . . 33¢ **CINNAMON ROLLS 29¢** GULF STREAM, 10 OZ. PACKAGE U.S.D.A. CHOICE, LB. BREADED SHRIMP 49¢ **RIB STEAK . . . . 69**¢ FRESH GROUND, LB. BEEF . . . . . . . . 49¢

NOTEBOOK

PAPER

REG.

98

SIZE

Big Spring (Texas) Herald, Mon., Jan. 4, 1960