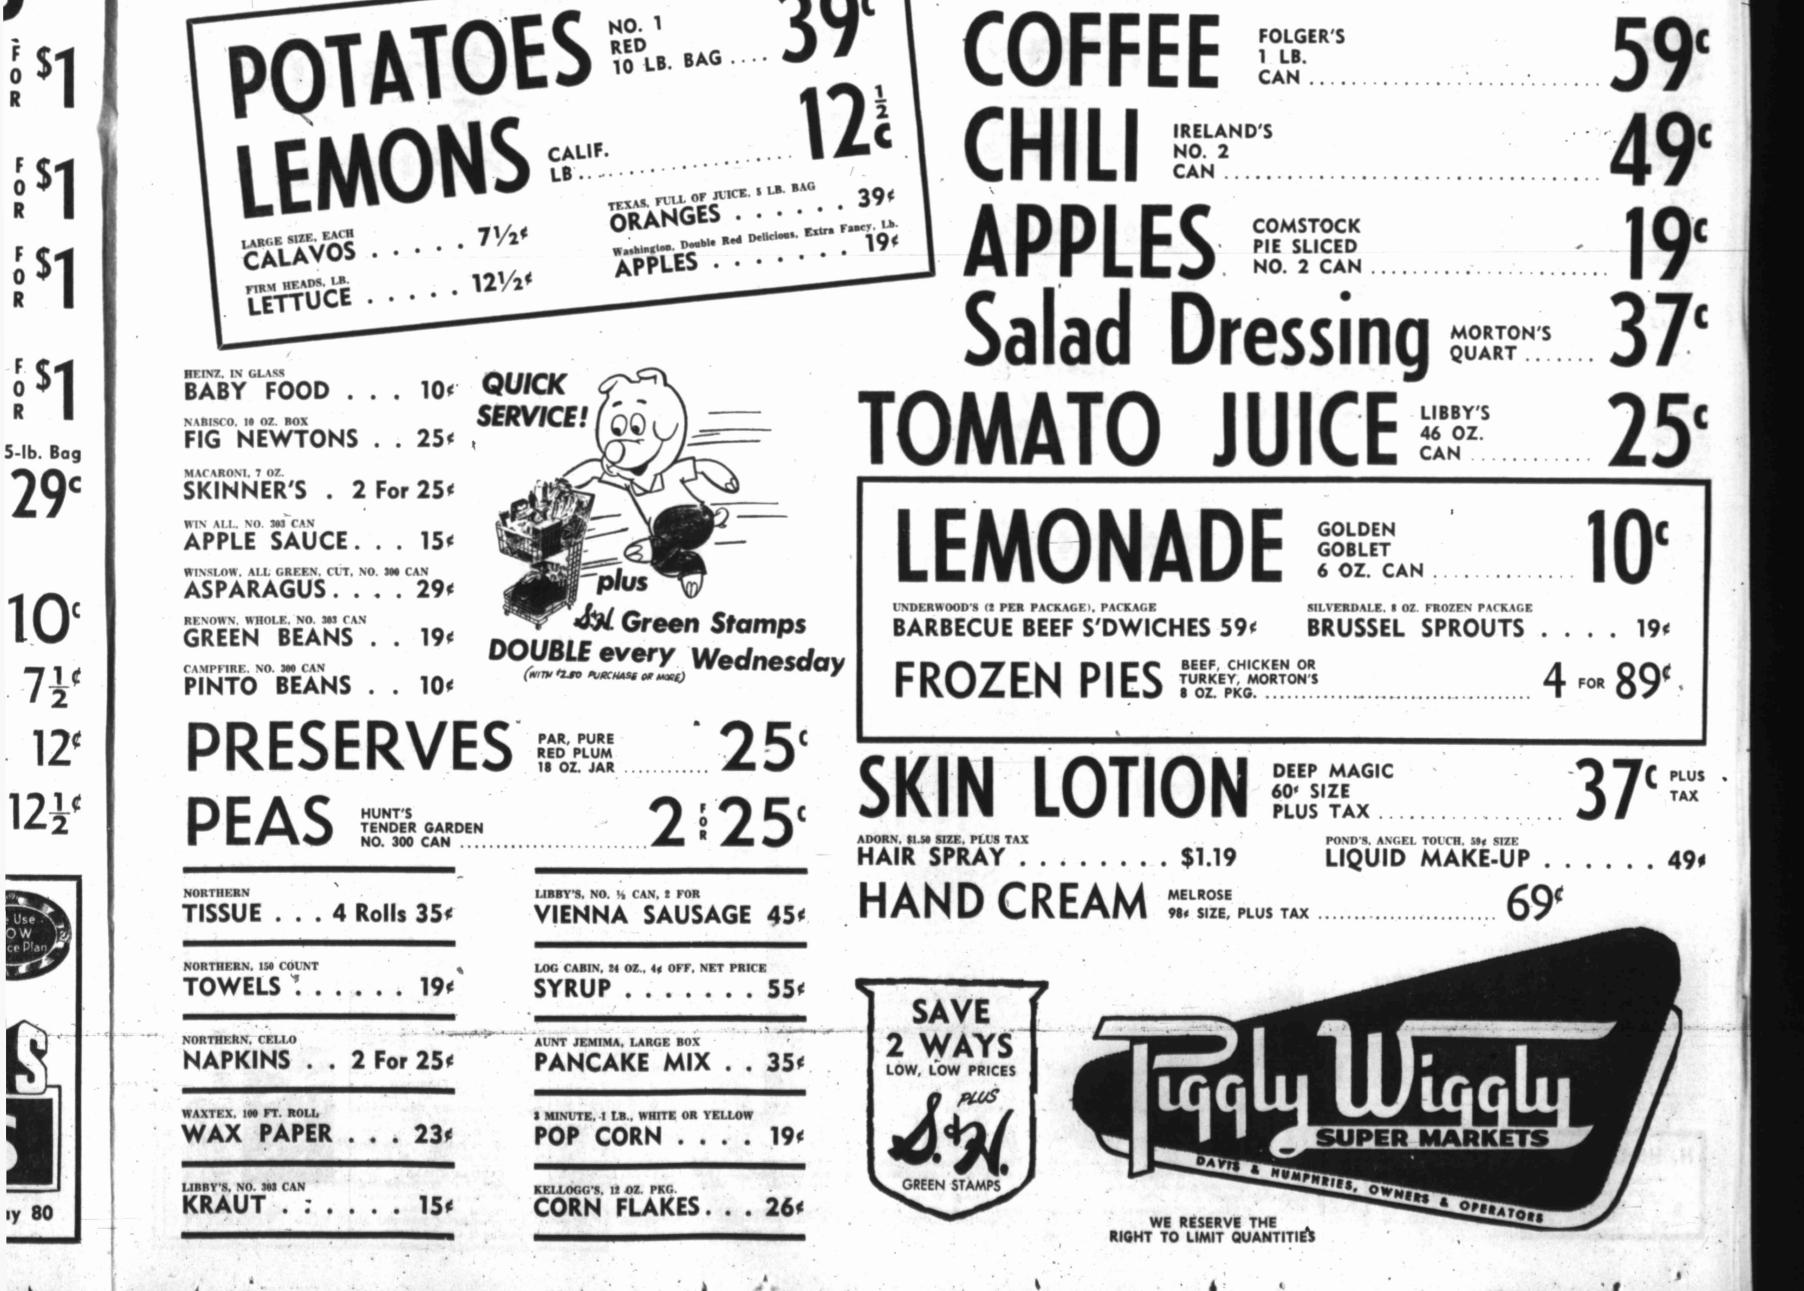

HEIN BA NABI FIC MAC SK WIN AP WINS AS REN GR CAM PIN Ρ TIS NORT то NORT NA WAXT W/ LIBB KR

FRE SP

GUL

BR

FRE

BE

Big Spring (Texas) Herald, Mon., Jan. 4, 1960 3-A