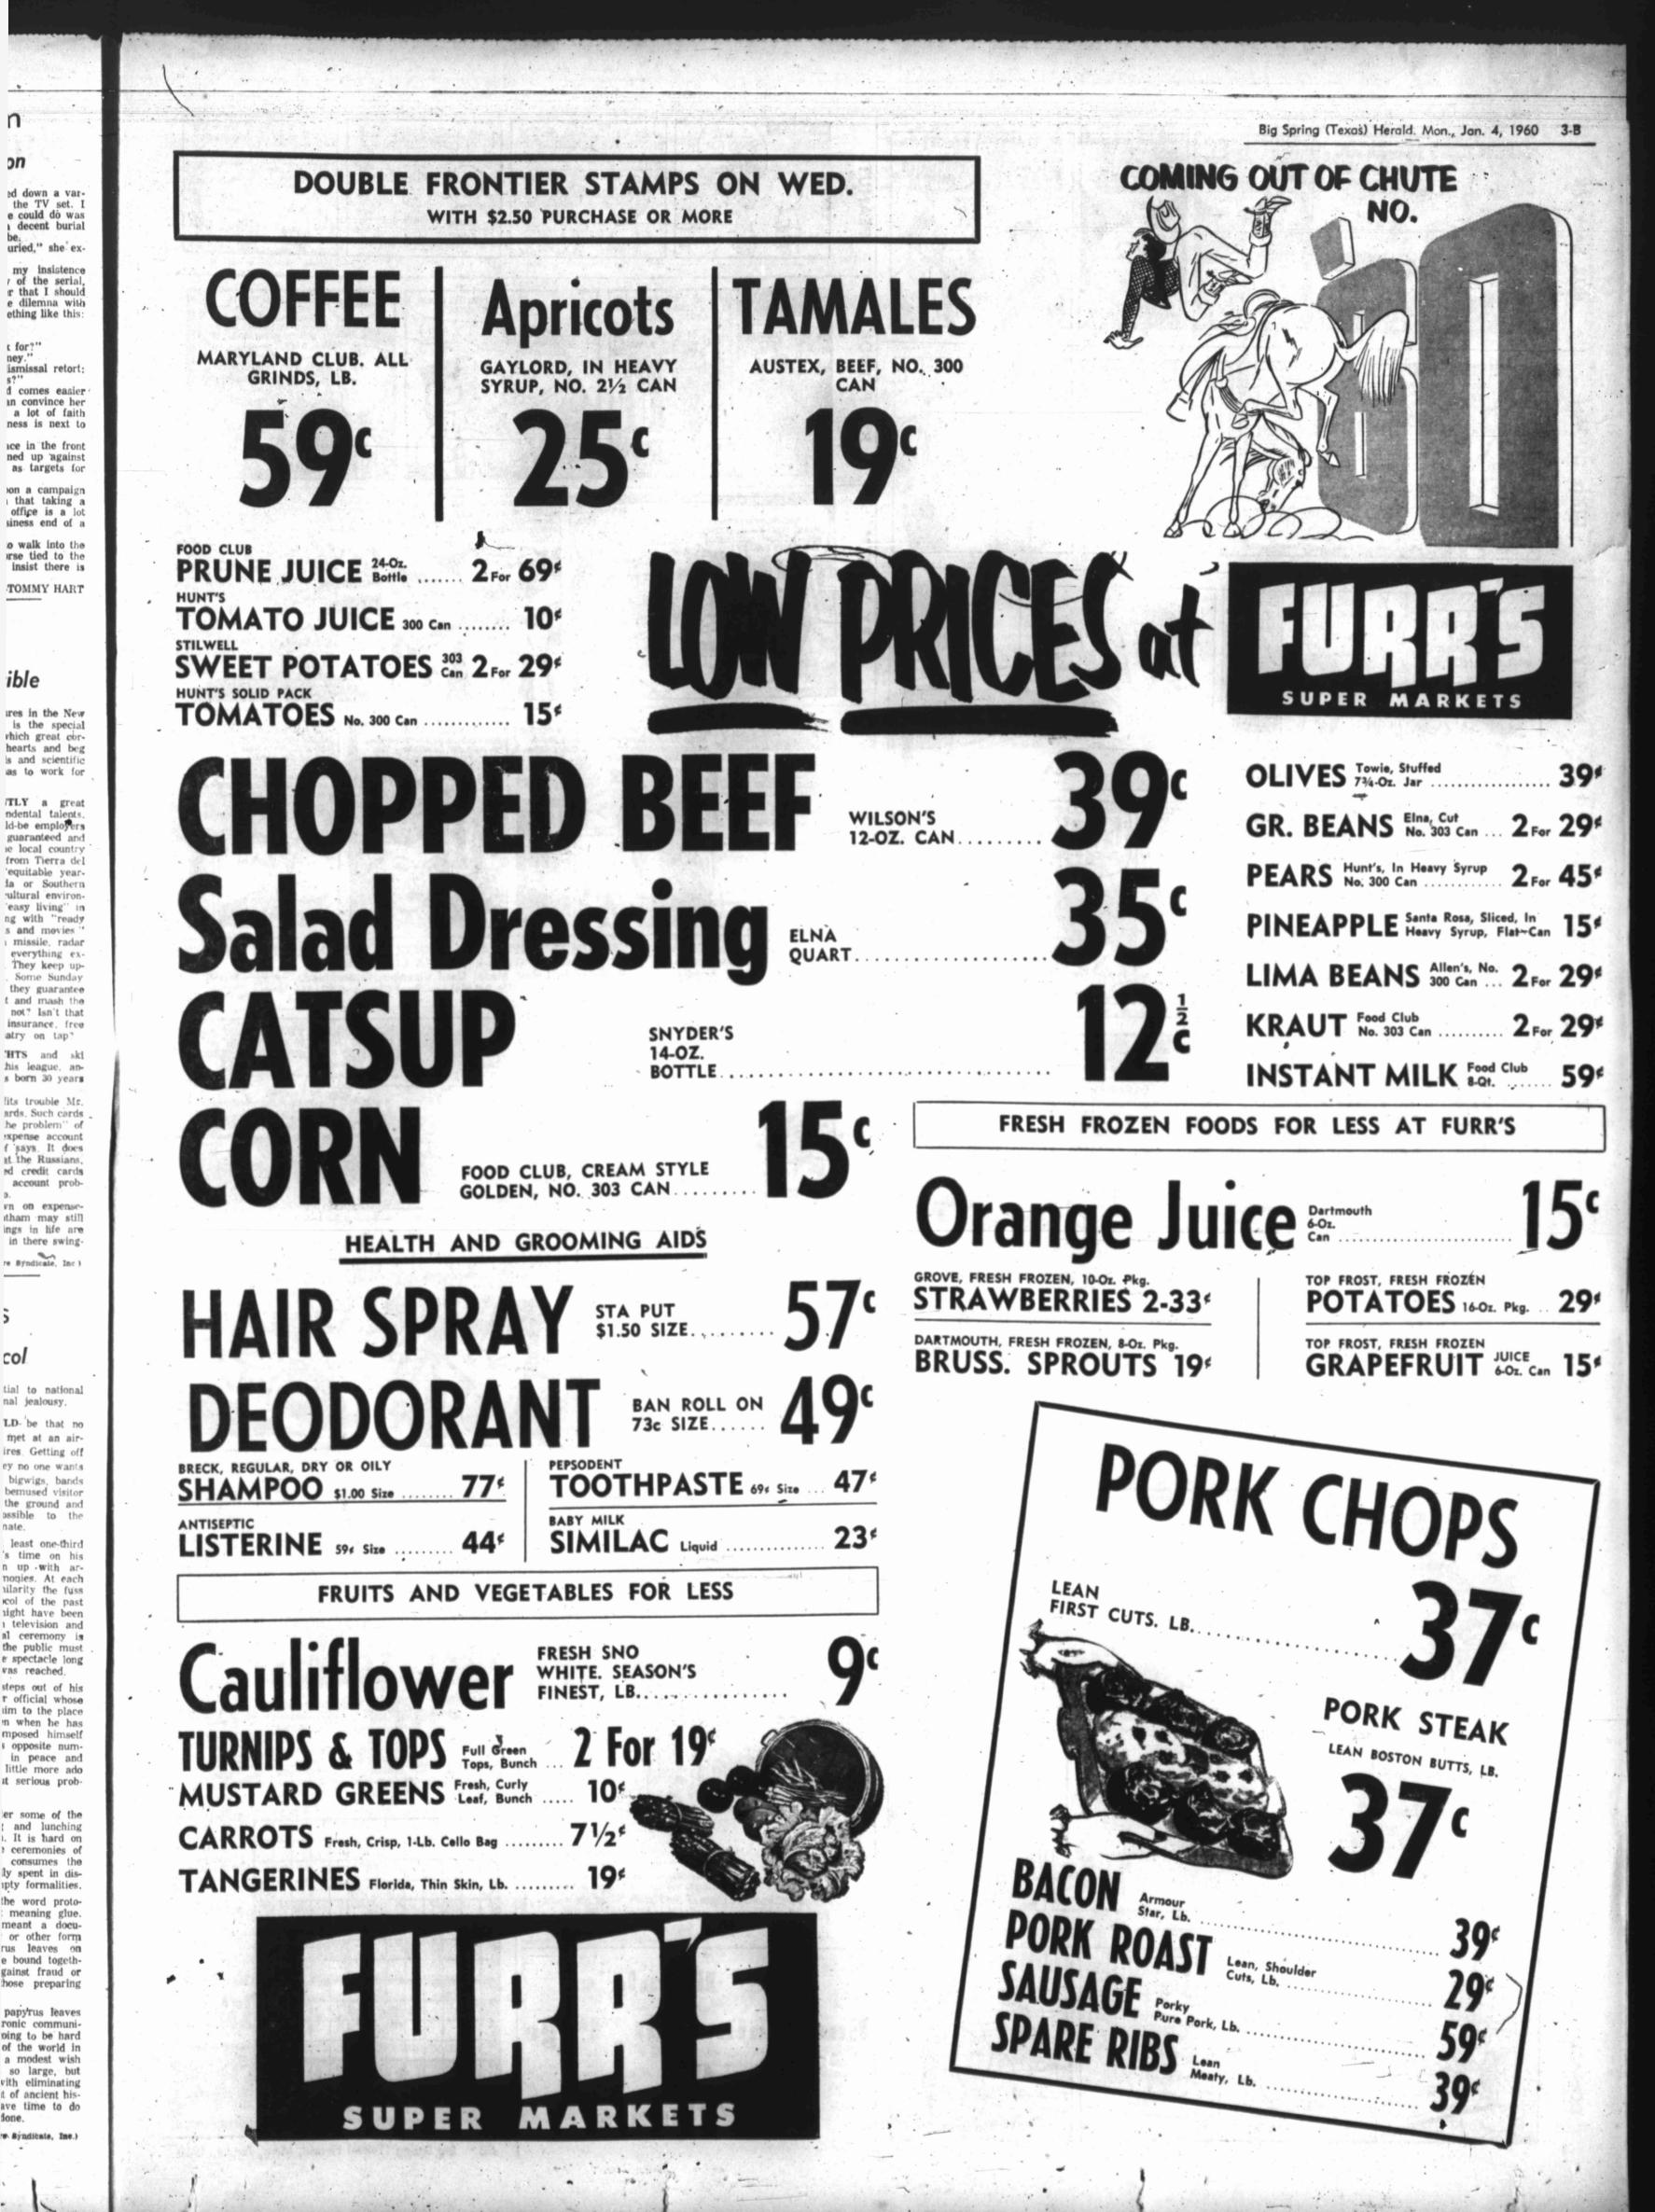

# Management Accept Treaty NEW RECORD Texas Second In Road Deaths

By The Associated Press from across the country. Only a Texas took a major share in few states reported no deaths. One a record toll of traffic deaths of the worst accidents killed nine across the nation for a three-day persons in Florida Saturday in a New Year holiday. crash of a station wagon and auto Five women and two men were The state-with a total of 50 killed in a skidding auto crash killed in violence-counted 26 traf-Sunday near Saginaw, Mich. Four fic deaths

Delayed reports of traffic deaths members of a family died Saturacross the country that occurred day when their car and a bus colbefore midnight Sunday pushed the lided in Indiana. A car stalled at toll to 366, exceeding the old rec-ord of 364 set during the 1955-56 New Year's weekend. a grade crossing near Casey, Ill., Sunday and was hit by a train, killing three persons. Two others escaped. The Associated Press began the

count in Texas on Thursday at Topping the traffic fatalities was Michigan, with more than 30. 6 p.m. and continued it through Heavy tolls also were reported in Texas, Florida, New York and At the end of the national count

California, each reporting more midnight in the Pacific Standard Time zone), 362 persons had died in traffic accidents alone. A total of 496, including 61 deaths by fire, had been counted over-all.

were killed in traffic accidents. Later figures showed 366 dead in The 1959 traffic death toil has traffic, 63 in fires and 74 in misbeen estimated at from 37,500 to cellaneous accidents for a national 38,000, slightly above 100 a day.