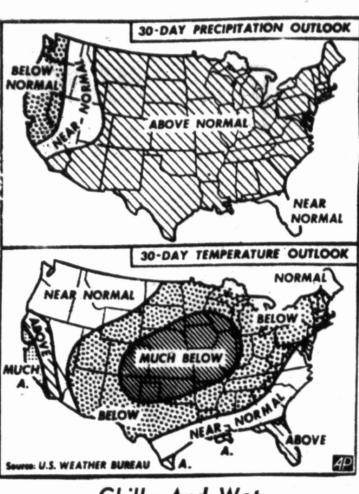

# NO LETUP IN WET WEATHER IS FORESEEN

Sad-Faced Van Doren

Admits TV Quiz Fraud

More rain to come.

The month of October bowed out with showers, and November arrived with more of the same.

The weather bureau predicts still more rain, with fog and drizzle becoming mostly cloudy through Tuesday. It also predicts widely scattered showers in the vicinity.

There were 2.77 inches of rainfall in October, making the total for the first 10 months 21.39.