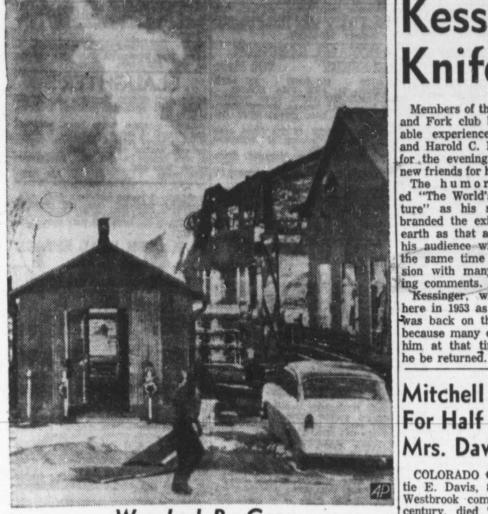

### **Kessinger Pleases** Knife & Fork Club

Members of the Big Spring Knife and Fork club had a most enjoy-able experience Thursday night came filled with apprehension that and Harold C. Kessinger, speaker this guest speaker might be disapfor the evening, made a host of pointing as was the last lecturer new friends for himself. presented. Their fears were un-

The humorist, who selectgrounded. Kessinger launched into his dissertation without loss of time ed "The World's Funniest Adventure" as his subject and then and from his opening sentence had the audience in the palm of his branded the existence of man on earth as that adventure, charmed hand.

Kessinger termed himself his audience with his wit and at the same time larded his discus- pessimist despite the rather gloomy picture he painted of the sion with many thought - provokpresent prospects in the world and the shadowy possibilities that the Kessinger, who had appeared

here in 1953 as guest of the club, future holds. was back on this year's program because many of those who heard potimist. him at that time requested that he be returned.

her home

the Christian Church.

ravest enemy that confronts this nation today. He asserted Mitchell Resident that history has always recorded inevitable disaster befalls all na-For Half Century, tions where money has been permitted to become worthless. Today's dollar is worth only 49 cents; Mrs. Davis Dies if this trend is not halted, catas-

Born Oct. 4, 1867, in Alabama, ture with jokes as illustrations of she married Benjamin F. Davis points he sought to make. Rather Oct. 6, 1886, in Rose Hill, Tex. he cited history and statistics to The couple moved to Westbrook in support his contentions, bombard-1906. He died in November, 1952. ing his audience with impressive Funeral services will be conbarrages of incidents and facts ducted at 2 p.m. Saturday in the in a way that justified an advance Kiker and Son Chapel here, with description of the speech-that he Rev. O. E. Matthews, Oklahoma held his listeners "spellbound." City Baptist minister, and Rev. From the round of applause Clinton L. Eastman, Westbrook which was accorded Kessinger, it Baptist pastor, officiating. seems highly probable that the Mrs. Davis was a member of Knife and Fork club here may

urge that this charming speaker be She is survived by one son, W. brought back for a third appear-Davis of Westbrook, seven daughters, Mrs. Carmen Schafer of Coloance.

rado City, Mrs. Annie Beal of West-Last night marked the end of brook, Mrs. J. H. Stone of Odesthe term of office for John Taylor. sa, Mrs. Omer Marr, Mrs. Jim club president. At the conclusion Sa, Mrs. Omer Marr, Mrs. onn coup receiving he surrendered the I will not be responsible for any de Morris and Mrs. Alvin Rasey of of the meeting he surrendered the made by anyone but myself. Frank Irvi Abilene, and Mrs. Henry Everts, gavel to Elmer Tarbox, president