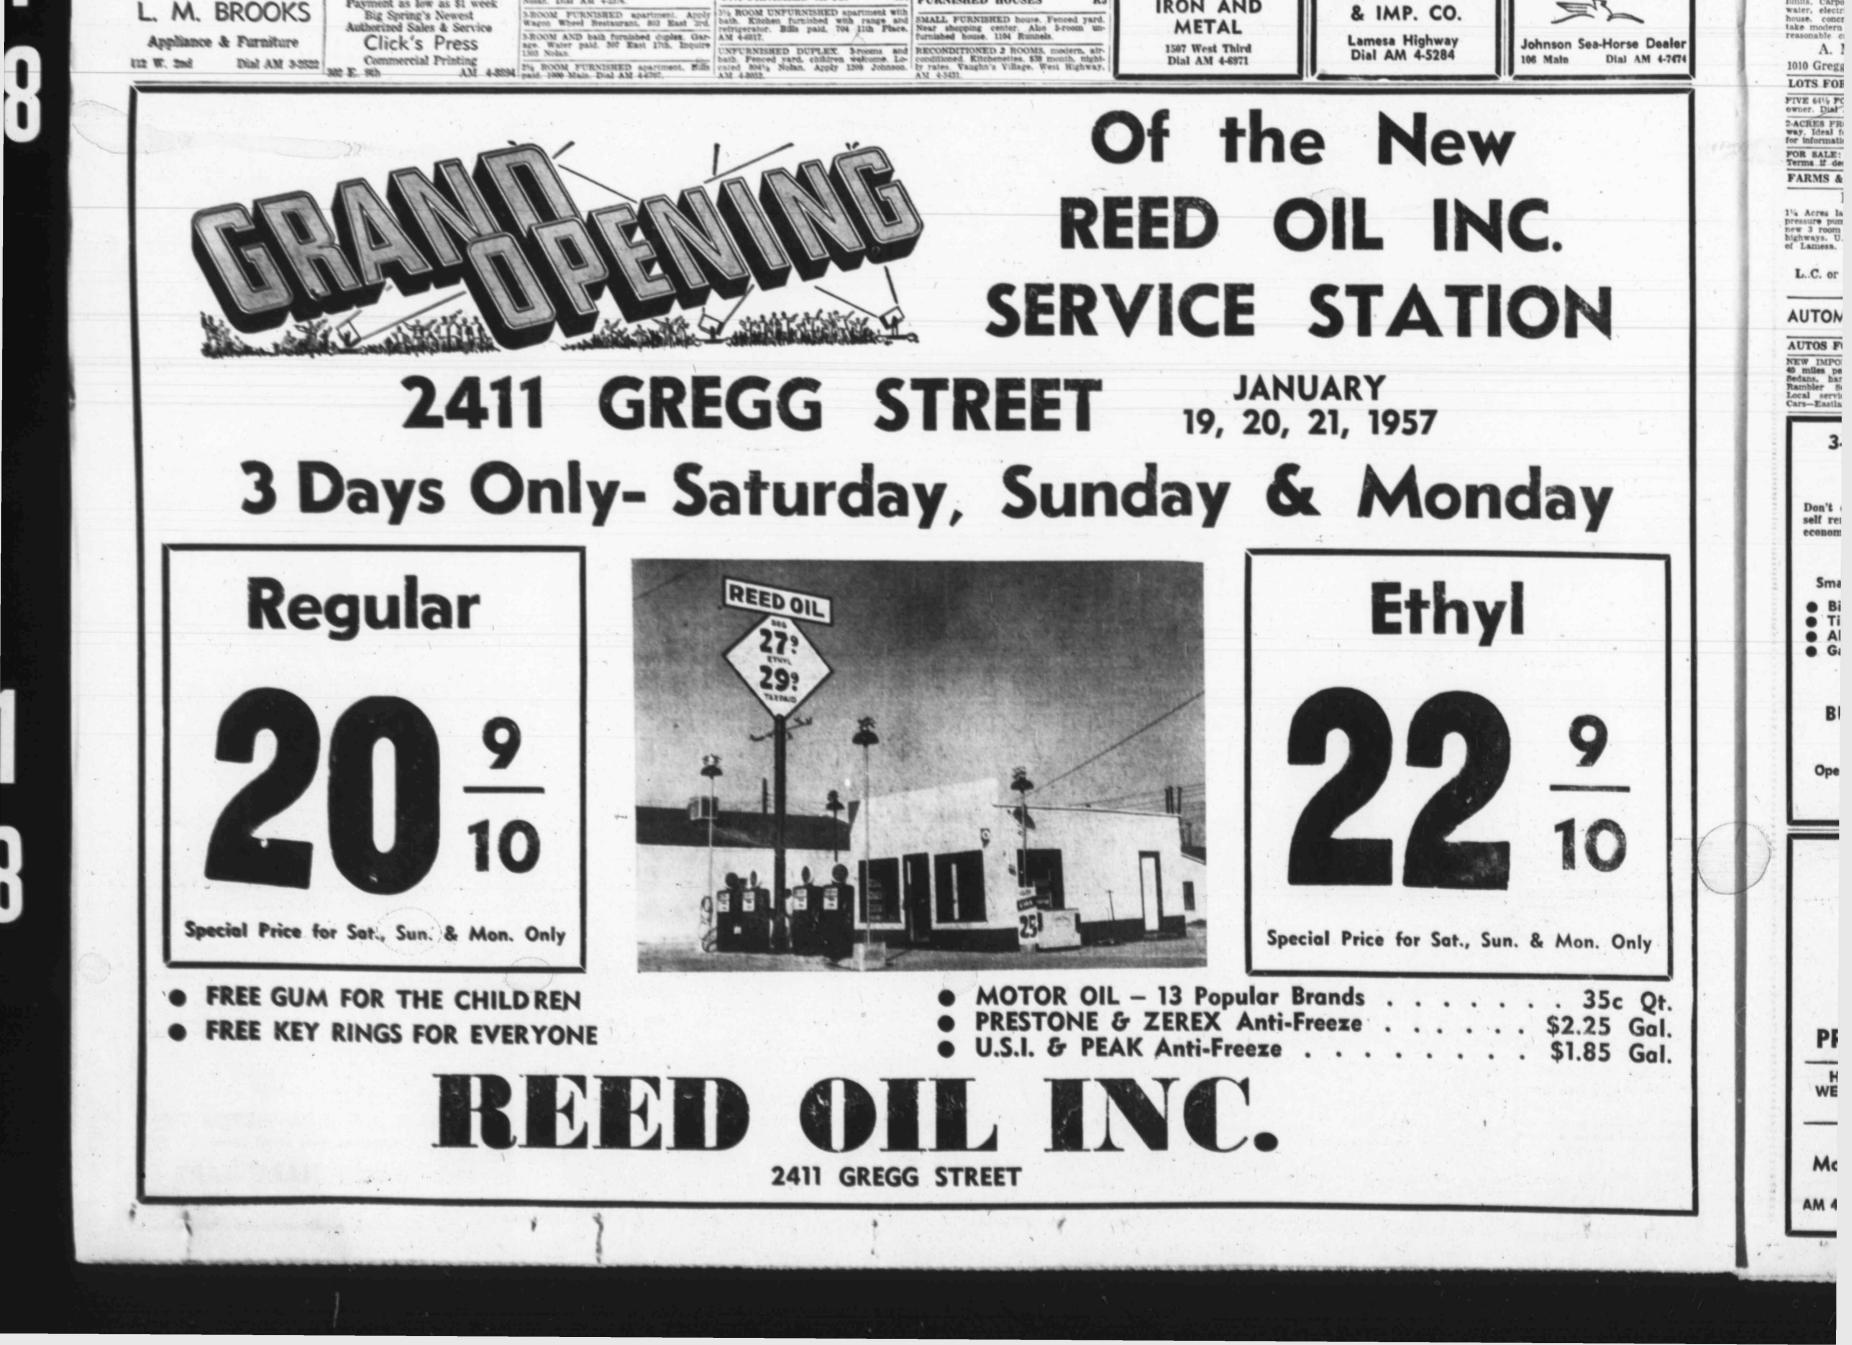

| DULLER INOUN                                                                                                |                                                                                                                              |

The providence

÷.







8

B



It's the . . .

Cheerful Mood

Varsity-Town

X Clothes

of Spring

The air of youthful smartness is handsomely presented in this softly patterned Glen Plaid. Spring-soft shades of tan or grey. Styled in the perfect weight for the season ahead. ... all wool suit in regulars, longs and extra longs . . .

# **Toscanini Came To America On Tour, Then Decided To Stay**

But now he had encountered the memory, and he conducted with one indomitable enemy: age. He had a phenomenal memory,

out a note in front of him. But at the last couple of conand he had bad eyesight. All his certs — after a winter of some remarkable performances — not life he had committed scores to only his eyesight but his memory

too failed. At rehearsals, it was said, he was forgetting parts of even the schedule