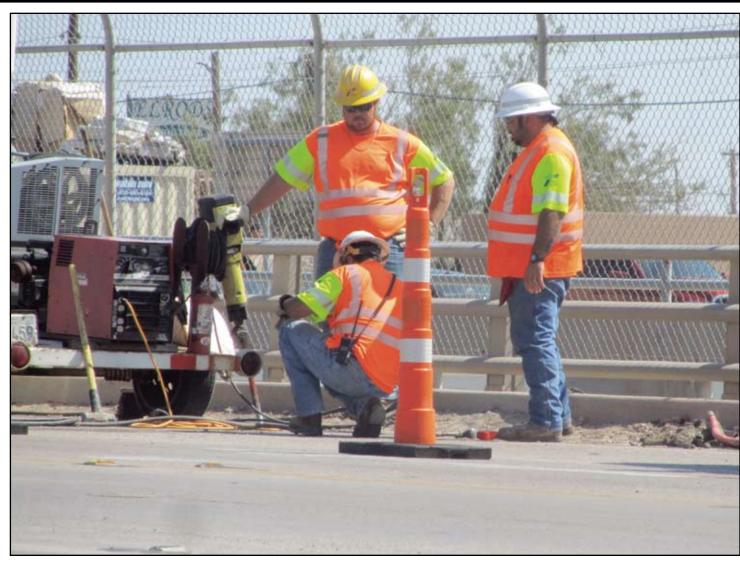

HERALD photo/Lyndel Moody

Northbound traffic on Highway 87 was temporarily shunted to one lane on the Highway 87 overpass at FM 700 Wednesday morning as workers performed repairs to the road.