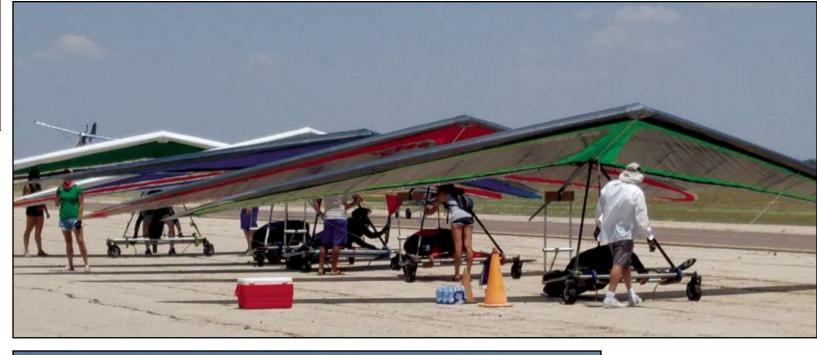

#### To reach us:

Please call 263-7331. Office hours are 8 a.m. to 5 p.m. Monday through Friday.

HERALD photos/Steve Reagan

Wednesday's hot and clear conditions were perfect flying weather for competitors at the U.S. Hang Gliding and Para **Gliding National Championships** at the Big Spring Airport. **Competition continues through** Saturday.