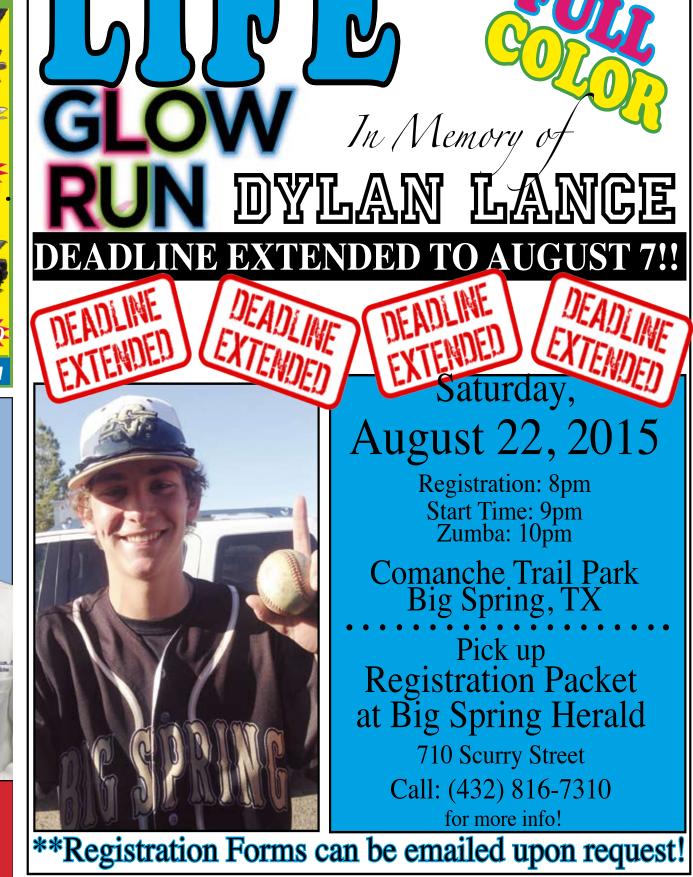

### **Forsan Prayer Breakfast tickets on sale**

#### **BY LYNDEL MOODY**

#### Staff Writer

FORSAN - Tickets for the  $12^{th}$ annual Forsan Community Praver Breakfast are now on sale.

"This is a great way to kick off a new school year," said Randy Johnson, who is the superintendent of the Forsan Independent School Distric. "I can't think of anything more im-

portant than asking God to provide safety, wisdom, and peace for the upcoming school year."

Johnson invites the members of the Howard County community to participate in the annual Johnson event to celebrate a new will be held on Friday, Aug. 21, from 7:30 a.m. to 8:30 a.m. in the new Forsan Elementary School cafeteria. School begins Aug. 24 for Forsan ISD students.

Featured speaker for the event is Mark Lindsey, pastor of First Baptist Church.

While the students are being screened, parents will be asked to complete a parent information survey.

school year in the Forsan community. The prayer breakfast The entire meal and program