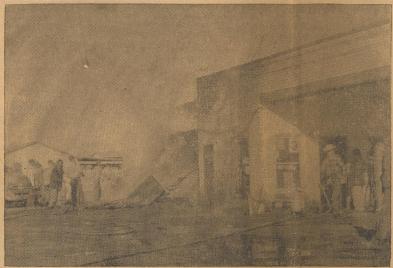

about dimmitt and castro

# The 10¢ Per Copy CASTRO GOUNTY

THIRTY SEVENTH YEAR

DIMMITT, CASTRO COUNTY, TEXAS, THURSDAY, JANUARY 2, 1964

## **Cotton Harvest Nears Completion**

## **Inch And Half Snow Dumped By** Surprise Storm

|      |    | F. | n. |
|------|----|----|----|
| Dec. | 24 |    | 70 |
| Dec. | 25 |    | 71 |
| Dec. | 26 |    | 56 |
| Dec. | 27 |    | 62 |
| Dec. | 28 |    | 51 |
| Dec. | 29 |    | 42 |
| -    | 00 |    | 44 |



## **Bobcats Bring Home Runner-up** Trophy From Caprock Tournament Mobil Station

es of the ounty.

Clint Summers played perhaps real dur, his best game of the year as he scored 21 points and did a good Howard job on defense. Landol Frazier hit the backets for 20 points and Steve

Dimmitt's next game was Fri- Bible Study

# **Fire Damages**

## **KDHN Open House Attracts** 250 Visitors

## **Assembly Of God Begins Revival**

## **Vandals Damage** en answered a call from thin about 2:20 p.m. Friday. Car Belonging To pile was afire. No damage **Leonard Dollar**

# TALKING LONG DISTANCE to her parents in Loudon, France is Michele Berthonneau, exchange student. As a Christmas gift from West Texas Telephone Co. here, the call came through at 1:10 p.m. Saturday, December 21. The young lady mad