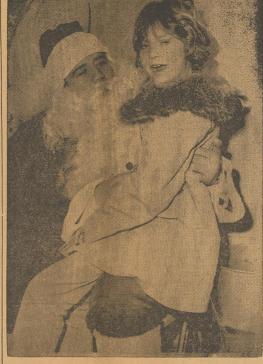

# TALKING LONG DISTANCE to her parents in Loudon, France is Michele Berthonneau, exchange student. As a Christmas gift from West Texas Telephone Co. here, the call came through at 1:10 p.m. Saturday, December 21. The young lady made arrangements for the call in New York three weeks before it came through. She talked with her father, mother and brother. She said, "It was as clear as if I was talking to my parents from Paris." It was 7 p.m. in France when Michele talked with her family. There is six hours time difference between Texas and France. —Staff Photo **SWPS Plans Big** Wallie Nava **Shot Fatally**