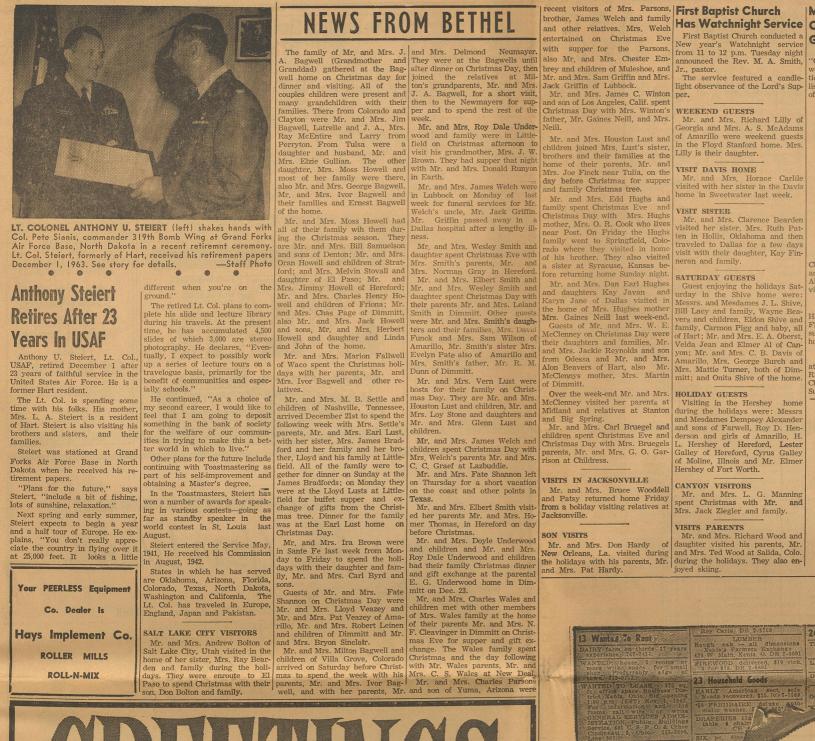

# TALKING LONG DISTANCE to her parents in Loudon, France is Michele Berthonneau, exchange student. As a Christmas gift from West Texas Telephone Co. here, the call came through at 1:10 p.m. Saturday, December 21. The young lady made arrangements for the call in New York three weeks before it came through. She talked with her father, mother and brother. She said, "It was as clear as if I was talking to my parents from Paris." It was 7 p.m. in France when Michele talked with her family. There is six hours time difference between Texas and France. —Staff Photo **SWPS Plans Big** Wallie Nava **Shot Fatally**