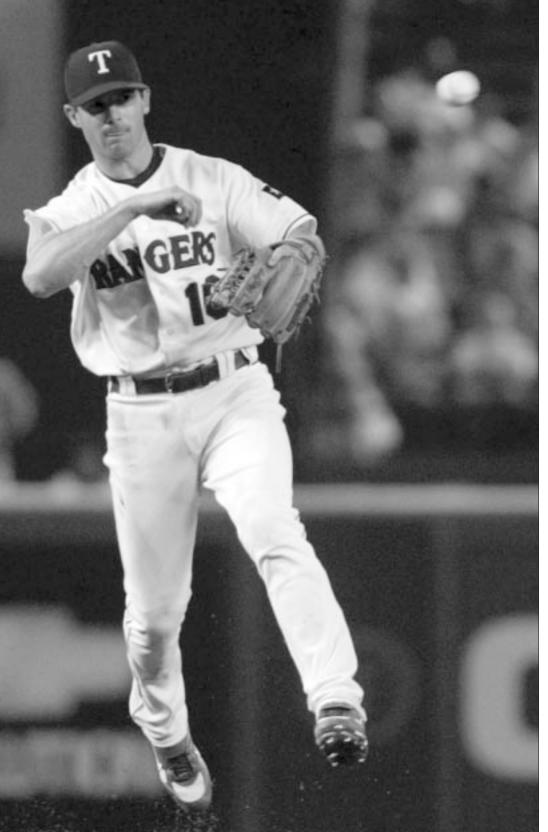

#### **Big Spring Youth** Soccer meeting

Big Spring Youth Soccer Association will be holding an organizational meeting at 2 p.m. July 28 at College Baptist Fellowship Hall. New officers will be elected for the 2007 season.

For more information, contact Jamie Scott at

See BRIEFS, Page 2B

MCT photo/Sharon M. Steinman/Fort Worth Star-Telegram

Texas Rangers' Michael Young throws to first for an out in action earlier this season. Young had five hits, including two doubles and a walk in the Rangers 11-4 win over the Oakland Athletics Tuesday.