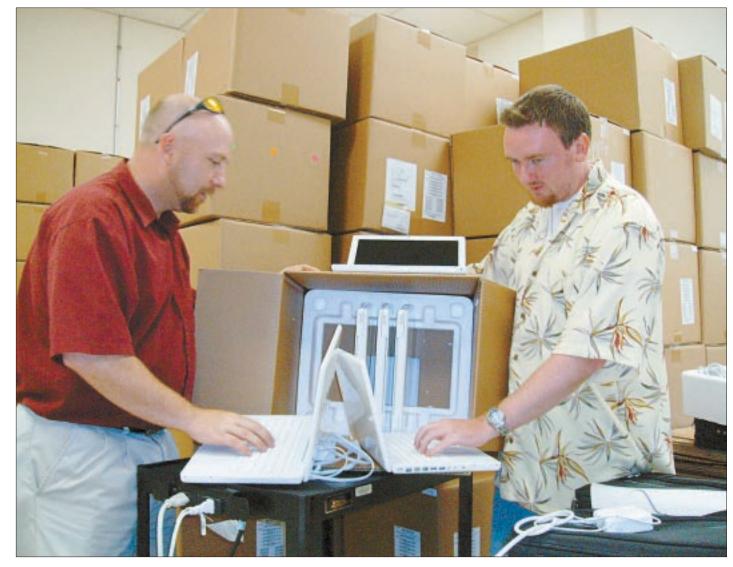

## Laptops everywhere

HERALD photo/Steve Reagan

Corey Wood, left, director of technology for Big Spring Independent School District, and Thomas Owen, Big Spring High School computer technician, inspect some of the 1,200 laptop computers recently received at the high school. Every student and teacher at BSHS will receive a laptop soon after the start of the coming school year.