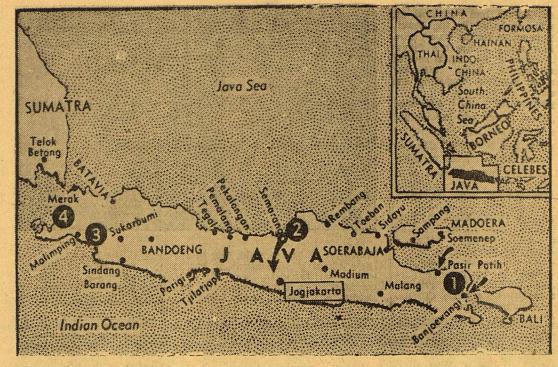

# Congress Will Hearings Indonesians Claim Dutch Drive On Capital Has Been Stopped

BATAVIA, JAVA—(P)—Cheribon, important Northwest Java Port, has fallen to a Dutch tank attack, but Indonesian Republicans declared Thursday they had turned back a strong Dutch drive on their capital of Jogjakarta and now were closing in on the North Java Port of Semarang.

A Dutch army communique an-Last Vestige Of nounced the capture of Cheriben. The Indonesian radio said the Dutch used a striking force of 50 tanks in U. S.-Russian an assault against the port, birthplace of the Indonesian independence Unity Threatened agreement. These forces, the broadcast said, by-passed Soemedang and

southwest of Soerabaja.

Jogjakarta was halted.

of the city.

The Modjokerto action apparently

was an attempt by the Republicans

to harass Dutch forces driving an the

stronghold of Malang. The Indo-

nesian communique said the drive

had been halted 35 miles southeast

Indonesian news reports said the

Dutch had withdrawn more than 10

tion south of Semarang, had been

The Dutch denied the drive on

miles and Toentang, highway jung-

Six-Year-Old Boy Is