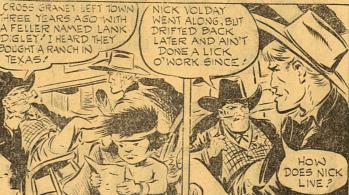

DEEP CROCKETT WILDCAT

LOGS MORE PAY SECTION

After getting a small amount of water in a test of the section at 7,562-7,608 feet, which had flowed 12.5 barrels of oil in one hour, operator ran a one hour drillstem test at 7,598-7,608 feet. Recovery was 35 feet of drilling mud, with no shows of oil, gas or

The project was then deepened to 7,640 feet and a one hour drillstem test was taken at 7,-608-40 feet. Gas showed at the surface in six minutes. Amount of gas flow was not reported. Recovery was 400 feet of oil and 50 feet of oil and gas cut drilling

Operators then drilled ahead to 7,680 feet and went in the hole early Thursday to take the current drillstem test. Recovery from that investigation had not been received at tht time this report was pre

Many interested observers are about to decide that the small amount of water found in the test at 7,562-7,608 feet, was drilling water, and not fluid from the forma-