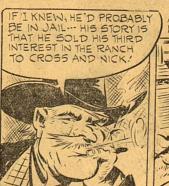

#### PHILLIPS TO DRILL TWO NEW ANDECTOR EXPLORATIONS

Phillips Petroleum Company has filed applications with the Railroad Commission requesting permits to start drilling immediately on two outposts to the Andector field in Northwest Ector County. One of the projects is to test to the Ellenburger and the other to the Clear Talking Of Security Fork of the Permian.

Phillips No. 2 Limpia will be 661 feet from south and 674 feet from west lines of southeast quarter of section 12, block 45, TP survey, feet to explore into the Ellenbur-

Phillips No. 1 Rant will be 660 east lines of southeast quarter of section 2, block 45, TP survey,

#### PROSPECTORS IN HALE AND CRANE ARE DRILLING AHEAD

4 4

ter of a mile south of the discovery way car which runs between the well in the Petersburg field, had Senate office building and the Capreached 7,075 feet, and was making itol.

more hole in lime and shale. Southern Minerals Corporation one mile west of the initial producer in the Petersburg area, and of section 13, block R, EL survey, had progressed under 7,123 feet in an unidentified lime and was drill-