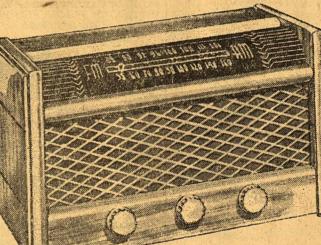

# THEY'RE HERE!

Stewart-Warner

The Balladeer—Everything on the air is yours—both FM and standard broadcasts. Seven tubes PLUS rectifier, AC-DC, genuine PM dynamic speaker. Two built-in antennae. Smart cabinets in walnut and desert tan. Today's Superior FM-AM Table

Long Easy Terms as Low as \$125 week

AC-DC Full Power Radio Plays Anywhere You Plug It In!

Built like a watch, smaller than a cradle phone, yet has four tubes plus rectifier, accurate slide-rule dial, built-in radar aerial, PM dynamic speaker, full broadcast band. Fits brief case or handbag. Weighs 31/4 lbs. Ebony, walnut, ivory plastic.