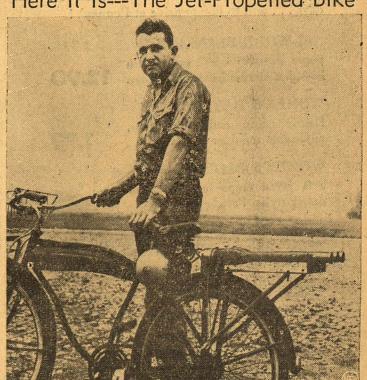

# Here It Is---The Jet-Propelled Bike

Scoville Knox, of Dayton, Ohio, stands beside the world's arst and only jet-propelled bicycle. What looks like a triple automobile airhorn on the rear fender is a three-tubed jet engine. Using gasoline for fuel, it pushes the bike along at 25 to 30 miles an hour. Each engine weighs a pound and delivers a four-pound thrust.