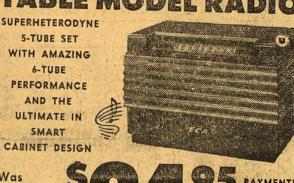

# THEY'RE HERE!

Stewart-Warner

The Balladeer—Everything on the air is yours—both FM and standard broadcasts. Seven tubes PLUS rectifier, AC-DC, genuine PM dynamic speaker. Two built-in antennae. Smart cabinets in walnut and desert tan. Today's Superior FM-AM Table

Long Easy Terms as Low as \$125 week

AC-DC Full Power Radio Plays Anywhere You Plug It In!

Built like a watch, smaller than a cradle phone, yet has four tubes plus rectifier, accurate slide-rule dial, built-in radar aerial, PM dynamic speaker, full broadcast band. Fits brief case or handbag. Weighs 31/4 lbs. Ebony, walnut, ivory plastic.