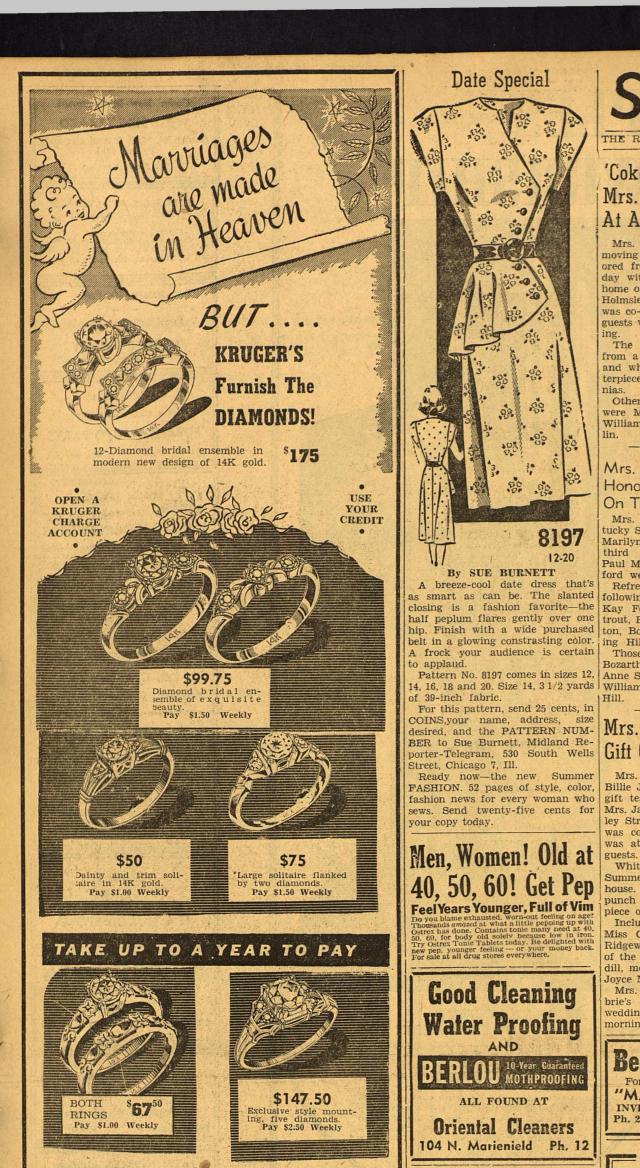

Mrs. Ewing Hill, 1401 West Kentucky Street, honored her daughter, Marilyn Ruth, with a party on her third birthday Wednesday. Paul Murray and Mrs. W. V. Stafford were co-hostesses.

Refreshments were served to the smart as can be. The slanted following: Patricia Ann Stafford, closing is a fashion favorite—the Kay Fowler, Mary Jane Armonhalf peplum flares gently over one trout, Betty Lee Davis, Jimmy Cot-Finish with a wide purchased ton, Bobby Gene Davis, John Ewin a glowing constrasting color. ing Hill, and the honoree.

frock your audience is certain Those sending gifts were Jimmy Bozarth, Wilma Bea Rose, Miss Pattern No. 8197 comes in sizes 12, Anne Smith, Mrs. Hugh Story, Mrs. 14, 16, 18 and 20. Size 14, 3 1/2 yards William Curnow, and Mrs. C. E.

## COINS, your name, address, size desired, and the PATTERN NUM- Mrs. Jack DeBarbrie, Gift Coffee Honoree

Mrs. Jack DeBarbrie, the former FASHION. 52 pages of style, color, Billie Jo Waddill, was honoree at a fashion news for every woman who gift tea Saturday at the home of sews. Send twenty-five cents for Mrs. Jack Petosky, 514 West Holmsley Street. Mrs. Aldridge Estes, Jr., was co-hostess for the tea, which was attended by more than 70