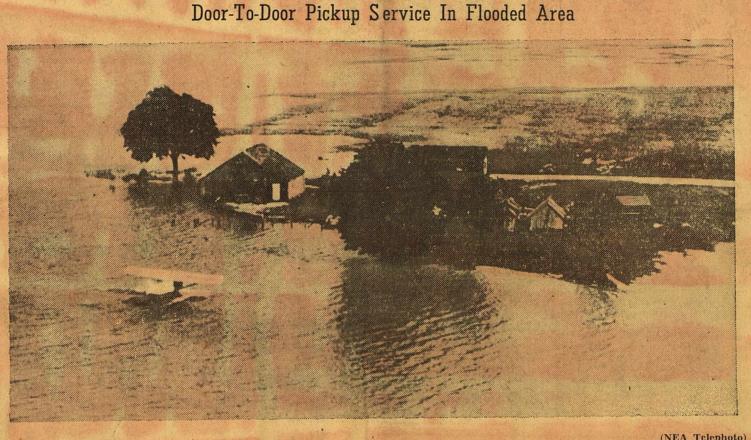

**'Disk Stories'** 

By The Associated Press

edly were themselves.

ESTMENT FOR YOUR ADVERTISING DOLLAR

MIDLAND, TEXAS, TUESDAY, JULY 1, 1947

A pontoon-equipped plane piloted by Macon Petty of St. Louis, Mo., swoops down at a flood-isolated farmhouse in the Missouri River Valley, helping the Coast Guard remove marooned families.

## New Levee Breaks Drive Thousands More From Homes In St. Louis Area **All Over Texas**

ST. LOUIS-(AP)-New levee breaks along a 90-mile stretch of the Mississippi River forced evacuation of additional thousands Tuesday as the rampaging river, already at a 103-year peak, continued to rise from heavy overnight rains. Evewitness accounts of flying disks

The town of Dupo, Ill., (population 2,600) eight miles south of here were circulating around Texas and the Southwest Tuesday about as on the Illinois Central Railroad tracks about a mile behind the first frequently as the "saucers" report- levee which was abandoned during the night.

The waters also bypassed the --Missouri Pacific Railroad embank-One man, Troy Pendergrass of ment which saved Dupo in the last Another Bill Is Hot Springs, N. M., said at El Paso big flood of 1944.

The 600 residents of nearby East Carondelet and 800 in the surrond-He said he followed the object ing area also were evacuated.

and saw it come to earth in Ash Eighty miles to the south the river levee in two spots driving approximately 600 persons from the villages of Gorham and Neunert, Ill. As a result of this break, flood-

The wildcat is contracted to 6.500 feet.

their homes The Mississippi reached a 40.1-

foot stage here at 10 a.m. with the Weather Bureau predicting a crest A Biggs Field, Texas, officer said of 40.5 this afternoon. The high he saw a piece of silvery insulation water marks compare with a 39.14 reading recorded in the 1944 flood which had been the highest since the 41.39 stage reached here in 1844. Army engineers reported the new

breaks probably would inundate 27,800 acres before the communities eyewitness reports from a woman of Grand Tower, Gorham and Neunin Alvarado and another in Dallas, ert and 2,600 acres around Dupo

switching yards of the Missouri Pacific Railroad at Dupo.