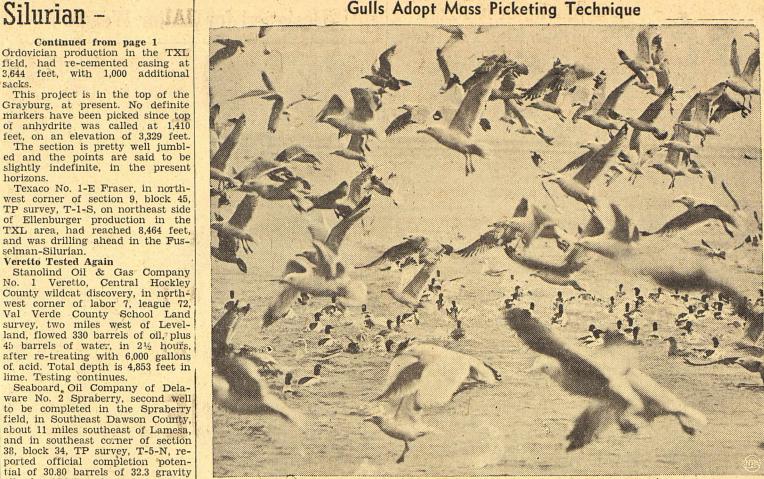

tion on east side of the Doss field, in South Gaines County, was pre-varing to treat the zone at 6,465-75

Veretto Tested Again

The life of a wild duck isn't all luxury—winter in the sunny south and summer in the north woods. There's the matter of survival that's a constant worry—dodging hunters and fighting off scavengers. This hapless flock encountered a flight of gulls on Lake Michigan off Chicago's Loop district. The gulls snatched fish from the poor ducks' bills and crowded them so that they couldn't get off the water. But they made a striking picture.