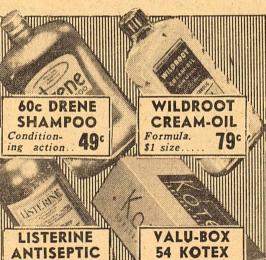

| * *                                          | *            | *      | ***                                                       | *            |
|----------------------------------------------|--------------|--------|-----------------------------------------------------------|--------------|
| BOYER MYSTERY CLE                            | ANSING       | CREAM  | Regular<br>59c                                            | 39           |
| Balm Barr Hand Lotion                        | 60¢<br>\$100 | Hormo  | ne Cream Protomone Regular \$1.49 ARMAND'S Regular \$1.00 | \$125<br>79¢ |
| Coty Face Powder Shampoo OIL, Regular \$1.00 | 89           | Shamp  | OO Regular \$1.00                                         | 59¢          |
| Tawn Cologne For Men Regular 75c             | 59¢          | Double | Danderine Regular \$1.00  BOYER Regular 35c               | 89¢          |
| Quinoil FITCH'S Regular 35c                  | 29           | adil A | 11 anyti Regular 35c                                      |              |