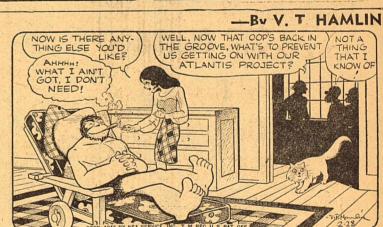

# The Midland Reporter-Telegram

VOL. XVII-NO. 304

(AP)-Associated Press

To Treasury

President Truman has appointed

O. Max Gardner, former gov-

ernor of North Carolina, as

undersecretary of the Treasury He succeeds Daniel W Bell,