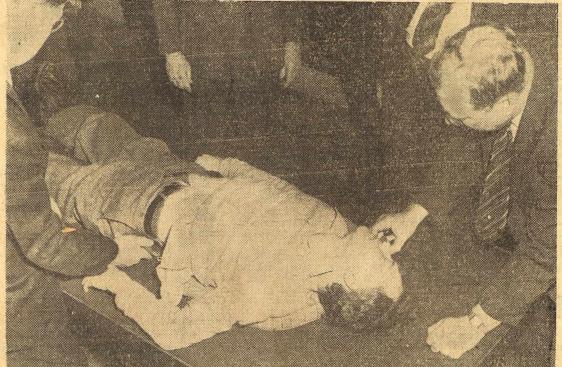

### A Happy Mayor Is He

Mayor Otis Massey of Houston, Texas, left, and D. W. Maxwell, secretary of the Building Trades Council, are in a happy mood after a settlement was reached in the strike of 700 city employes. Strike threatened to shut down the city utilities and the agreement reached

will restore jobs to those who struck and the city has promised a

study of their pay.

Edward Lewis Sieg, 28, who attempted escape from his trial for robbery, lies on a table in the Criminal District Court in Fort Worth in a dead faint. As he attempted to escape a detective fired two shots causing him to fall, faint, and sprain his ankle. He was revived and sent back to jail.