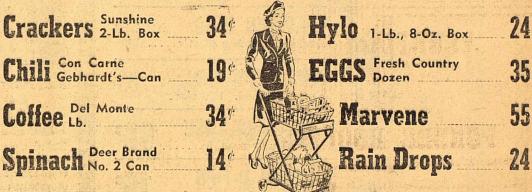

ill be pictured on 1,400,000 Red other veterans are waiting in line Cross pesters during the organiza- to buy. tion's 1946 fund raising campaign. The couple is Pfc. Gordon Pyle, of Portland, Ore., and Miss Mar-

garet Neel, of Searchy, Ark.

WHEN IT RAINS

HOUSTON -(A)- No ex-service more than one vehicle as long as

TASTES BETTER

This ruling has been laid down by a representative of the War Assets Corporation office, Fort Worth, in answer to inquiries by the Houston Veterans Service Center.

Vets May Purchase But

One Vehicle If Scarce



Five separate oil-bearing strata have been found by the test well

on U. S. Navy's Alaskan reserve.

never harshens woolens like soap does!







ORTON

SALT

AND IT'LL BE GOOD IT'S ANOTHER PRIZE CUT FROM CH FOOD STR. & MKT.



# SPECIAL MARCH VALUES







white while you wash. Ends bluing spots, streaks. No harsh ingredients-safe

Del Monte





| Sausage Lb. PURE PORK     | 35¢         |
|---------------------------|-------------|
| Steak AA SIRLOIN          | 440         |
| Ham Hocks CURED           | 25          |
| Calf Liver Lb.            | <b>35</b> ¢ |
| Rolled Roast Lb. BONELESS | 38          |
| Ballard's Biscuits        | 10¢         |
| 0                         | THE R       |

# PRODUC Carrois 2 Bunches Tomaioes Lb. Yams EAST TEXAS Cabbage Lb. Lettuce NICE AND CRISP

Onion Sels YELLOW AND WHITE

| JELLY-Tropical Mint Fla   | vored 12-0z. Jar       | 2   | 3           |
|---------------------------|------------------------|-----|-------------|
| ORANGE JUICE-Adams, No. 2 | Can                    | for | <b>49</b> ¢ |
| S