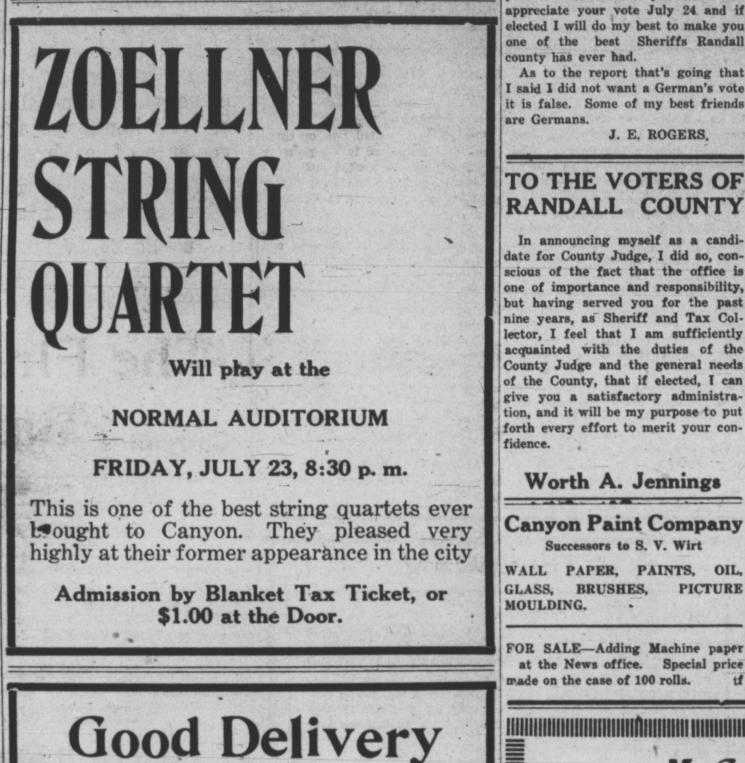

The retirement of Capt. Tilson is a graduate of the Normal and well known here.

Quartet on Friday night at the Normal auditorium.

artistic attainment.

sively in America and Europe. Their manner. wonderful work in Brussels so en-

A number of men who had lived in Miss Anderson holds the Pd. B. detowns where these feature nights gree from the Warrensburg State of Looney that the Baptists were One of the most enjoyable events were put on stated there was always Normal School of Missouri and a B. trying to run Texas by electing Neff Chautauqua. taking place this season will be the a very large attendance and unusual S. and A. M. degree from the Uni- governor, and scoffed at the idea. concert of the famous Zoellner String interest in the concert and program. versity of Missouri. Her experience

a band stand. Since it was impossi- every phase of educational work. Thomason for Governor, and then The Zoellner Quartet is an organ- ble to proceed with a permanent Miss Anderson began her work as a launched into a discussion of the ization known throughout the coun- stand on the court house lawn with- teacher in rural schools of Missouri qualities of Neff and his reasons for the Juniors. try in music circles. It has an in- out the consent of the county com- and was last year instructor in the supporting Neff for governor. He ternational reputation for ensemble missioners, it was decided to build University of Missouri. In all of the explained that the large bodies of work and artistic interpretation of a moveable stand, which may be tak- places where she has taught she has chamber music. That intimacy of en to any part of the square. Dr. met with unusual success. She is just proportion of the taxes. Neff Singers. thought and ideals which is so in- H. H. Latson, who has had many an active member of the Baptist proposes that these bodies of land tegral a part of performing chamber years band experience, stated that Church and identifies herself thoromusic is exemplified by this organi- while the moveable stand was not so ughly with the community in which

zation to the very highest degree of desirable, yet it was quite generally she fives. President Hill feels that used in the larger cities and a very the Normal School is to be congrat-The Zoellners have played exten- good stand could be made in this ulated on securing the services of hour upon the candidacy of Mr. Neff this excellent woman and teacher.

thused the mother of the present scription be taken at this time, but North Texas State Normal College king of Belgium that she had a spec- that each Saturday night a selling and holding the B. S. degree from the ial silver medal made for the Zoell- campaign be inaugurated on the A. & M. College of Texas, has been ner Quartet which was presented to square in order to pay for the stand employed as Associate Professor of

them after one of their many con- and the uniforms. Next Saturday Vocational High School Agriculture. city yesterday to confer with H. C. 8:00 p. m.-Grand Concert-Ruby certs at the royal residence. No night will be a big night in Canyon Mr. Phillips has done extension work Gamble, Post Commander of the Evans, Soprano, from the Chicago other quartet touring America pos- with the election news coming in, and under the direction of A. & M. Col. Palo Duro Post, regarding the cor- Opera Company, with assisting artgirls will be on every hand selling lege in both Cherokee and Denton respondence courses offered by the ists. This quartet visited Canyon a few pop, ice cream cones and other things, counties. He has also taught in the Y. M. C. A. to ex-service men.