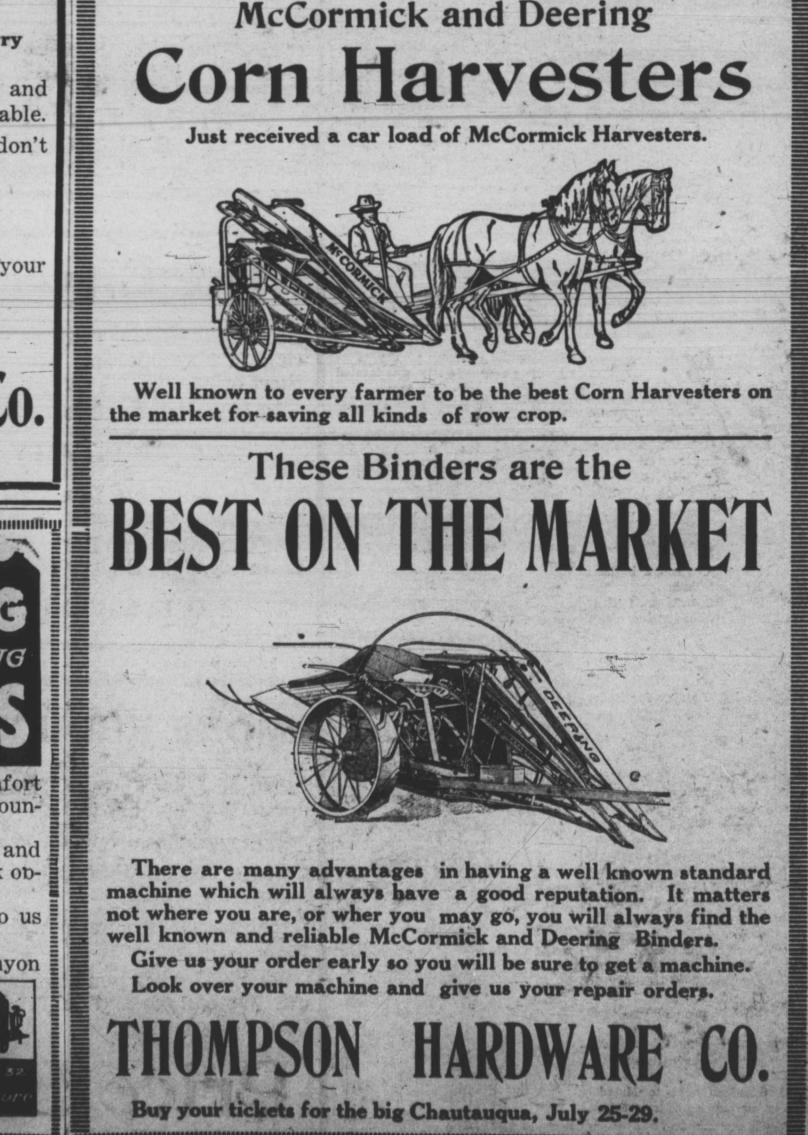

#### CANYON, BANDALL COUNTY, TEKAS, THURSDAY, JULY 22 1920. WERTLA ! ....

RANDALL COUNTY