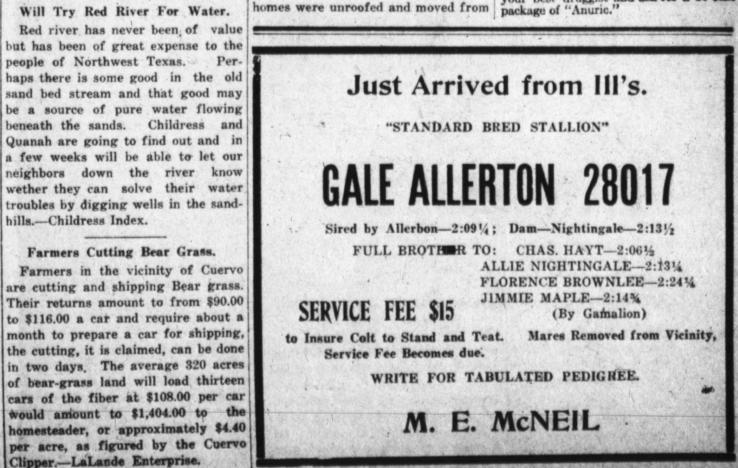

L. L. Williams and family of Sweetwater are visiting at the parental C. Eakman home.

A. A. McNeil will tell you about GALE ALBERTON. See this famous stallion.

Mr. and Mrs. Tom Mattox of Amarille visited at the parental Joe Foster home several days this week

Lieutenant Charles Keffer left Saturday for his home at Lipscomb after spending a few days in the city.

-----See the announcement regarding GALE ALBERTON in this issue of the News.

Mrs. A. B. Ellis and daughter Miss Celeste returned to their home in Lubbock Thursday after several days' visit with friends in the city. .