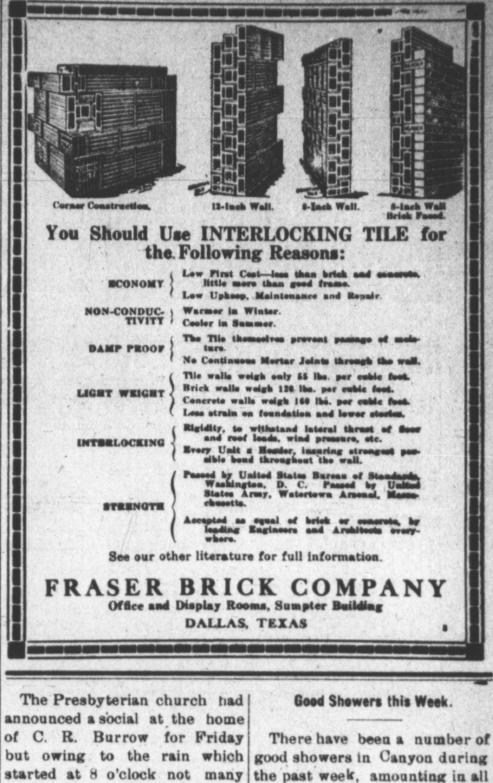

ting hat special .75 the student body and faculty at .50 the auditorium.

Monday afternoon the Floyd County Club had a picnic. The for that picnic. Normal Floyd County girls are good Remember good eats at this picnic will care to contradict this statement. the place at The Leader, The thirty-six members of this

#### Six Months for Joy Riding.

Earl (Curley) Wamock of Ama rillo, a workman on the Normal, was sentenced Monday by Judge C. E. Coss to six months in jail 6.00 and \$1.00 fine for joy riding in 3.75 R. L. Marquis' car week ago 3.00 Saturday night. The Marquis family returned from the Noris not old stock. mal reception at midnight and Neither is it damaged, we put the car in the garage. At here for an extended visit. Mr. want to close out the above Mr. Marquis found the car miss-



were able to reach the home. Tuesday.

to over an inch. In many com-J. L. Henderson of Amarillo munities there has been as was a business caller in the city much as three inches during the past week.



| <text><text><text><text><text><text><text><text><text><text><text><text><text><text><text></text></text></text></text></text></text></text></text></text></text></text></text></text></text></text>