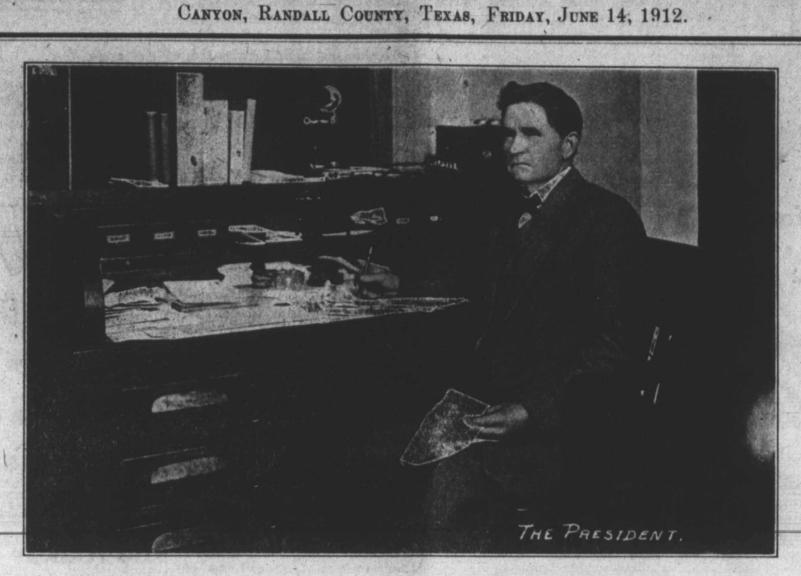

e bride's father, Captain A. S. Howren. The ceremony was performed by Rev. J. S. Groves, of the Presbyterian church. Both of these young people are well known in Canyon as well as in other sections of the state and their marriage receives the hearty congratulations of numerous friends.

After a beautiful rendition of "Oh Fair, Oh Sweet and Holy," by Mrs. Roach, sister of the bride, the bridal couple marched into the hall to the strain of Mendelsshon's wedding march, played by Miss Lola Word, sister of the groom. The bride looked beautiful in a grey traveling suit carrying a large bridal bouquet. After hearty congratulations the bridal couple gave the guests the slip and had gotten away in a carriage before the guests were aware. Miss Howren is the youngest

daughter of Captain A. S. How-



#### Hon. R. B. Cousins, President of the West Texas State Normal College.



### **FARMERS' INSTITUTE** IN CANYON MAY 22

No. 12

#### CONDUCTED BY J. W. NEILL OF STATE DEPARTMENT.

#### Important Questions Will be Discussed. -Every Farmer in County Urged to Attend.

A communication to the News from Ed. R. Kone, state commissioner of agriculture, states that the department has arranged for a series of farmers' institutes to be held on the Plains and that June 22, 1:30 p.m., has been assigned for the day to visit Canyon. Important questions will be discussed at this time and it is desired that every farmer in the county will be present in order to profft by the meeting.

It is also desirable at that time to organize a permanent institute which will have regular meetings. The farmers shou