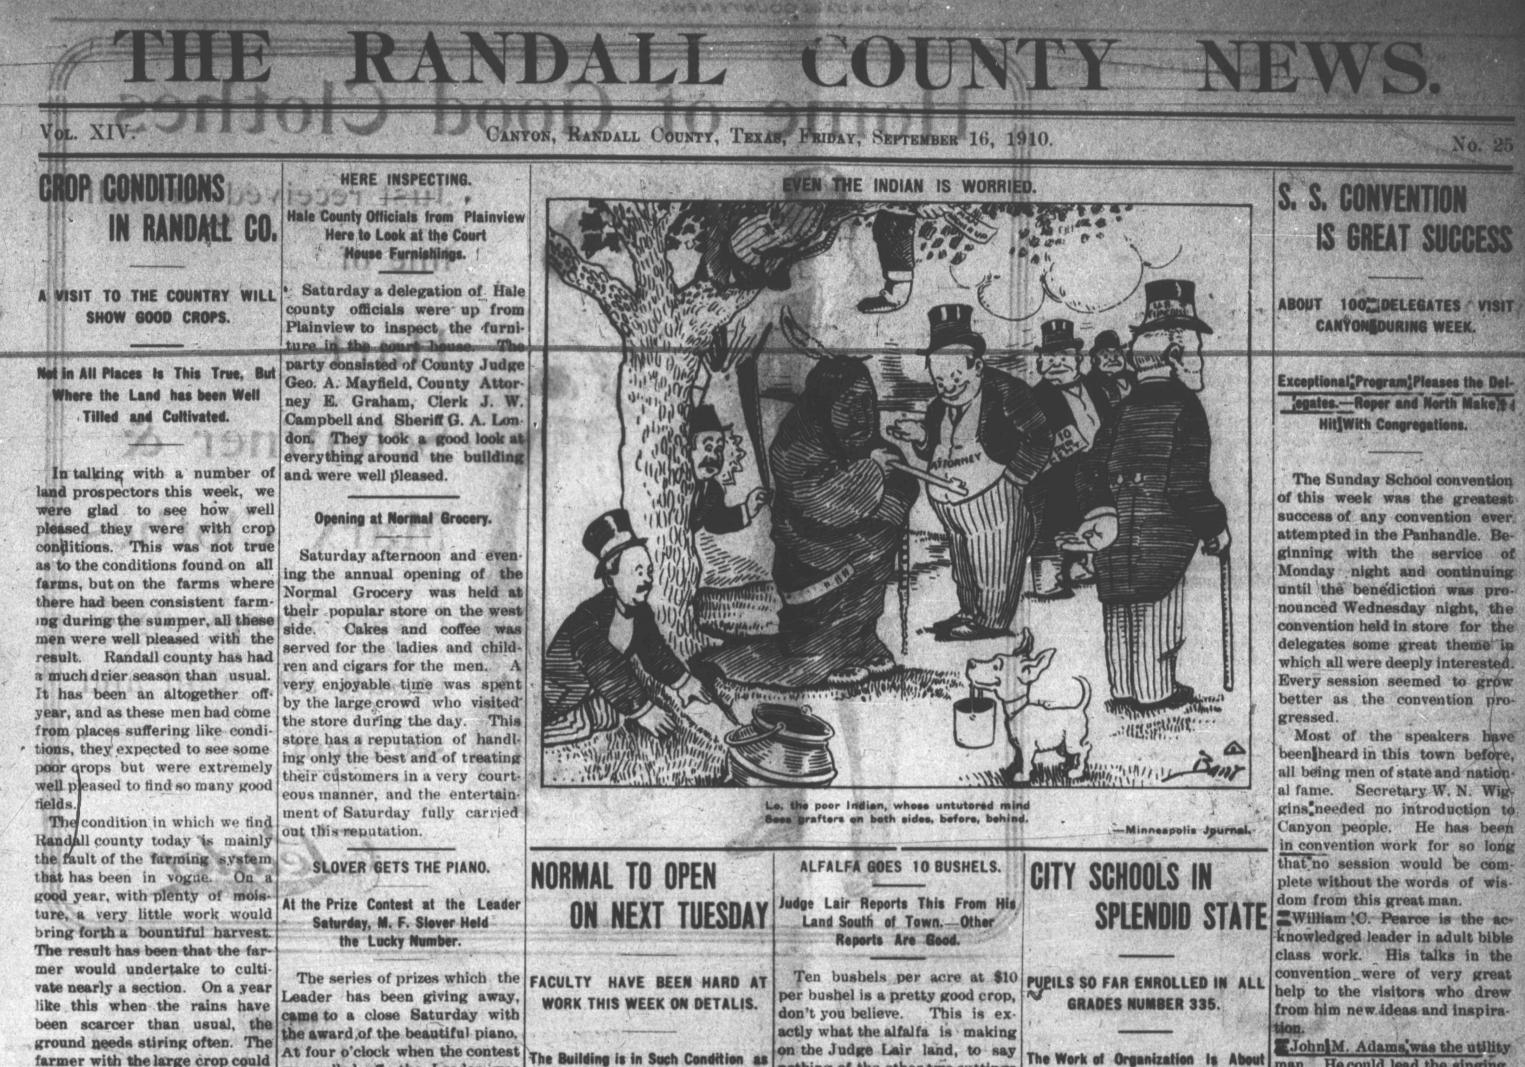

man. He could lead the singing. deliver an excellent address.

a short crop. The farmer who awaited on the outside. C. P. has undertaken only enough Hutchings removed the cover that he can conveniently handle. from the clock which read 11 has a good crop, and we defy any o'clock, 32 minutes and 20 secperson to find better crops than onds. The Slover family held here in Randall county where the correct time and were proper cultivation has taken place. has been very enjoyable, many

The farmers have simply "bit sets of dishes having been given some of the details, and now de- their threshing. this year. It is not the fault of to the patrons of this popular clare their work in satisfactory the country. A new country may expect a short crop quite.

sought for. often, but even at that we are