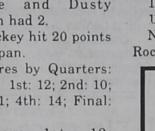

Trickey hit 20 points for Lipan.

Scores by Quarters: Baird: 1st: 12; 2nd: 10; 3rd: 11; 4th: 14; Final: 47.

Lipan: 1st: 12; 2nd:19; 3rd: 18; 4th: 19; Final: 68.

**Baird Jr. High** 