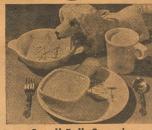

| 8-oz. can Libby's  | 3 cans |
|--------------------|--------|
| TOMATO SAUCE       | 29c    |
| Tall can Honey Boy | can    |
| SALMON             | 49c    |

**Small-Folk Surprise Baked Custard** 

Beat Carnation, eggs, sugar, water and vanilla together until thoroughly mixed. Spoon strained baby fruit on bottom of 8 custard cups. Pour custard mixture over fruit. Place in pan about 2½ inches deep. Pour hot water several curve.