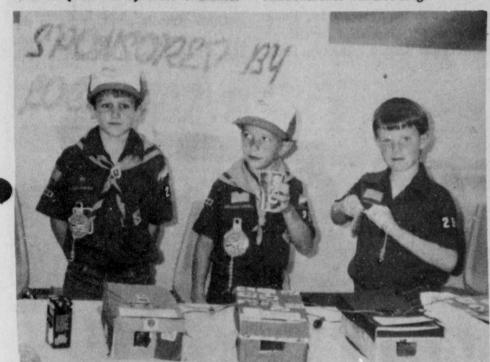

# Local scouts participate in area show

By Kathy Allen

This year's theme for the annual South Plains Council Scout Show was "B. S. A. for U.S. A." The show was held May 6 at the Lubbock Civic Center, Cub Scouts attending from Lockney were: Adam Cummings, T. J. Allen, Wesley Hunter, Kevin Aufill, Adam Jones, Billy Joe Luna, Danny Huggins, Josh Quebe, Marc Wilson, Jeremy Stapp, Kyle Keltz, Simon Martinez, Will Taack, Chris Manley, and Tim Mitchell.

The flag bearers from Lockney for opening ceremonies were Adam Cummings and Jeremy Stapp. The boys visited booths, done by other packs and troops, that varied from safety, crafts, Indian Face Painting, and obstacle ourses. Pack #259 put on a "Peep Show". The boys of Den #1 decorated boxes and thought of various objects and ways to describe them. The boxes were lit up with lights and passersby could read the description and then "peek" in the boxes. The Tiger Cubs decorated signs and the Bear and Webelos assisted in setting up our