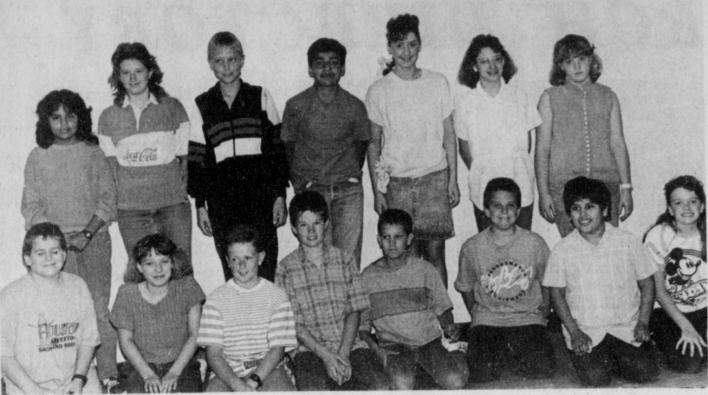

# Athena Study Club hosts senior girls

Shelley Brock's home and backyard Michelle Cavazos, Soyla C. Luna, Synwas the site of the Athena's May 8 meeting. The senior girls were guests of the study club.

Two teams of members and guests enjoyed a scavanger hunt of 25 items. Items were collected on foot and only one per house with a time limit. Prizes were presented to the winners.

A cookout was enjoyed following the hunt. The senior girls were presented with white T-shirts and supplies to deco-

Athena members present were Gayle Reay, Charlotte Mitchell, Shirley Hardin, Barbara Mathis, Lanell Stone, Gayle Jackson, Kathy Allen, Tanya Covington, Vida Hrbacek, Barbara Cawley, Leslie Patterson, Bettye Jackson, Laura Smith, Donnie Meriwether, Shelley Brock and guest, Joyce

Senior girls attending were Raetta Starnes, Bertha Reyna, Jessie Marks,

thia Hooten, Laurie Perez, Christy DeLeon, Melinda Basaldua, Sundai Workman and Loretta Turner.

320 North Main

Leslie Patterson for the '89-90 club During a business meeting the office of secretary and reporter was combined