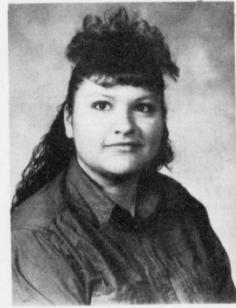

times getting your way.

without them you know.

Just ask the Class of '89.

your say.

survive.

troubles may go.

MOST REPRESENTATIVE--Sundai Workman and Scott Armstrong were named Most Representative of the 1989 Lockney High School Senior Class. They were presented at the Junior Senior Banquet Saturday night. Photo by Peggy Hallmark