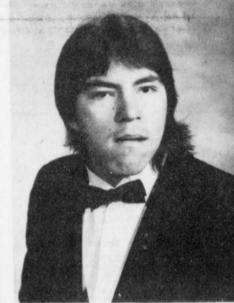

MOST FRIENDLY -- Named Most Friendly of the 1989 Lockney senior class were Soyla Luna and Andy Rodriguez. They were honored at the Junior Senior Photo by Peggy Hallmark