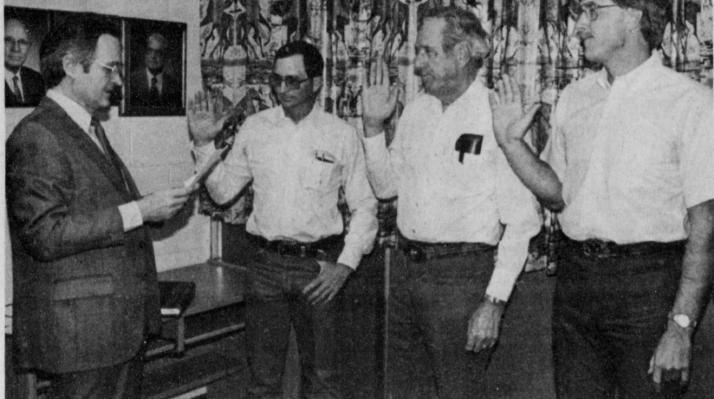

# Congratulations to Andy Rodriguez

residing in nursing homes.

who placed 7th in the 400 meter run at state competition in Austin May 13!

CITY OFFICIALS SWORN IN -- City attorney Paul Lyle swears in city councilmen Sam Fortenberry and Kenneth Wofford and mayor Dan Smith in ceremonies

held at City Hall in Lockney on Tuesday, May 9 following their election in the May 6 municipal balloting.