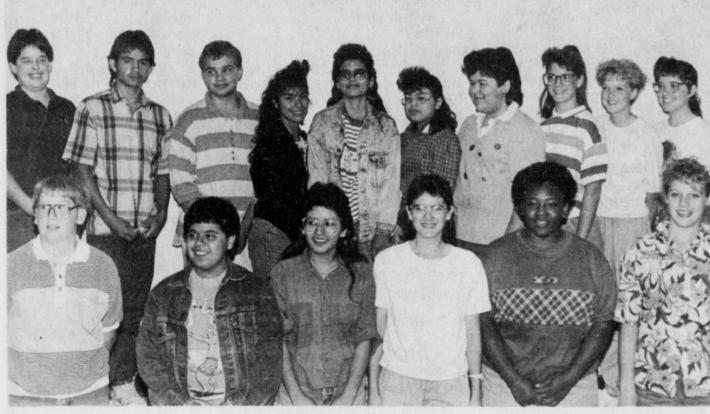

Later in the evening Scott Armstrong and Sundai Workman were chosen Prom King and Queen.

STATE WINNERS IN MEDIA FAIR--(L-R) Paula Gonzales, Kyla Zumwalt, Tony Elias, Linda Terrell, Mark Hernandez, and Andy Stapp were state award winners in the Substance Abuse Prevention Media Fair. Winning 1st place in Multi-Media are Pauline Gonzales,

Nora Casillas, Kyla Zumwalt and Angela Reyes :ith their Read-A-Long Book for Primary Children. 3rd place -Computers went to Orlando Garza and Andy Stapp. 3rd place in Graphics went to Mark Hernandez.

**Staff Photo** 