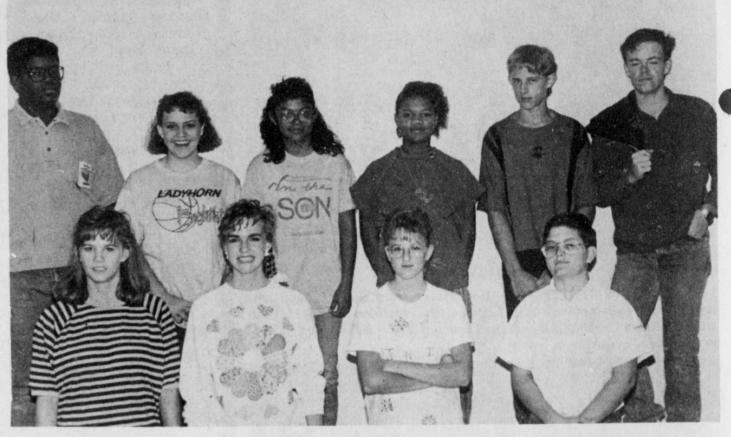

Later in the evening Scott Armstrong and Sundai Workman were chosen Prom King and Queen.

STATE WINNERS IN MEDIA FAIR--(L-R) Paula Gonzales, Kyla Zumwalt, Tony Elias, Linda Terrell, Mark Hernandez, and Andy Stapp were state award winners in the Substance Abuse Prevention Media Fair. Winning 1st place in Multi-Media are Pauline Gonzales,

Nora Casillas, Kyla Zumwalt and Angela Reyes :ith their Read-A-Long Book for Primary Children. 3rd place -Computers went to Orlando Garza and Andy Stapp. 3rd place in Graphics went to Mark Hernandez.

**Staff Photo** 