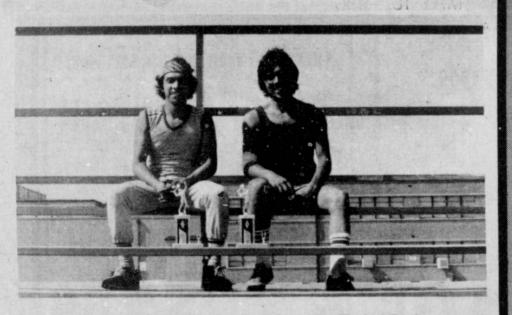

### names winners

The Tye Tennis Tournament was held Friday, May 3rd at Floydada and Saturday, May 4th at Plainview.

The results in singles were: Ricky Vasquez, 1st place; C.J. Duran, 2nd; and David Peralez, 3rd.

The results in doubles were: Ricky Vasquez and Samuel Segura, 1st place; C.J. Duran and Tomas Galvan, 2nd; and David Peralez and Joe (Rookie) Tambunga, 3rd.

SINGLES WINNERS-Winners of the singles event at the Tye tournament were [I-r] Ricky Vasquez, first; C.J. Duran, second; and David Peralez, third.