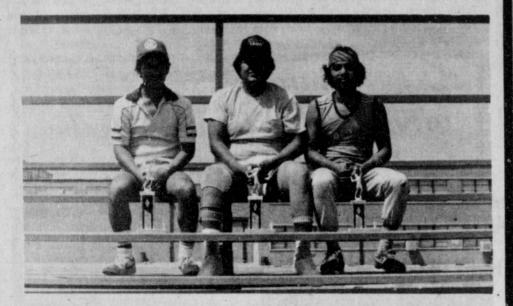

**CAROLYN SIMPSON** 

**Kenneth Holt** 

652-3456

**Danny Colston** 983-2146

**Clar Schacht Career Agent** 

FIRST PLACE WINNERS-Ricky Vasquez and Samuel Segura [not pictured] were the first place winners in doubles competition during the Tye tennis tournament held May 3 and 4.

### names winners

The Tye Tennis Tournament was held Friday, May 3rd at Floydada and Saturday, May 4th at Plainview.

The results in singles were: Ricky Vasquez, 1st place; C.J. Duran, 2nd; and David Peralez, 3rd.

The results in doubles were: Ricky Vasquez and Samuel Segura, 1st place; C.J. Duran and Tomas Galvan, 2nd; and David Peralez and Joe (Rookie) Tambunga, 3rd.

SINGLES WINNERS-Winners of the singles event at the Tye tournament were [I-r] Ricky Vasquez, first; C.J. Duran, second; and David Peralez, third.