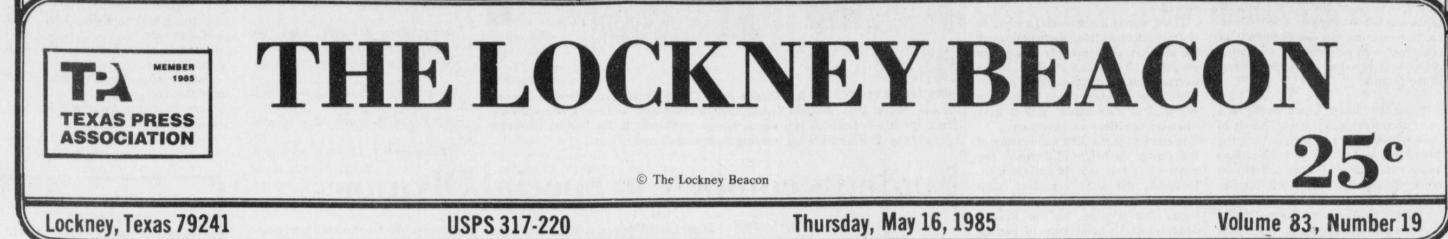

# "A Night in Paradise" highlights 1985 senior prom

**BETTY KAY CATES and BRENT HALLMARK Most Likely To Succeed** 

Any visitor to the Lockney Elementary Cafetorium would probably not have recognized the room as a cafeteria last Saturday. It had been transformed into an island paradise for the Junior-Senior Banquet and Prom.

berts for dessert. The steaks were cooked by Bill Race.

Following the meal the awards for Who's Who in the various subjects and athletic events were presented to: Brent Hallmark, valedictorian; Betty Kay Cates, salutatorian; Nicki Race, journalism: Cindy Castro, business: social studies, Betty Kay Cates; Tamara Elam, band; agricuiture, Billy Bob Sherman; Margaret Holladay, home economics; Betty Kay Cates, English; Monty Teeter, Math; Margaret Holladay, librarian; and Brent Hallmark, computer. Also presented were the best All-Round Girl and Boy who are Betty Kay Cates and Brent Hallmark, respectively. The Who's Who in sports included Brent Hallmark and Sarah Fitzgerald for basketball, Scott Poole for football, Nicki Race for tennis, and Gary Kent and Betty Kay Cates for track. Also announced were the senior class personalities as voted on by members of the junior class. Most popular were Terry Mathis and Irene Cantu, Most Representatives were Monty Teeter and Nicki Race. Most Courteous were Mary Esther Cortez and Adam Rodriguez, Most Friendly were Buffo Rodriguez, and Cindy Castro, and the Most Likely to Succeed were Brent Hallmark and Betty Kay Cates. Following the presentation of the awards the students awaited the clearing of the floor for the prom which followed.