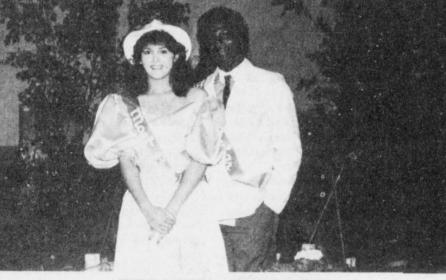

**IRENE CANTU and TERRY MATHIS Most Popular** 

> Heather Holt read the following poem to the senior class:

"A Night In Paradise" Soon a curtain closes,

And we take a final bow, To the four years we have spent Which are slowly ending now. But let time ston this evening