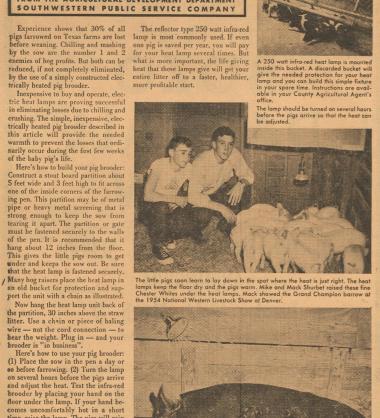

### Special Formula Capsules A McKesson Product **GLADMAN DRUG STORE** DON GLADMAN, Registered Pharmacist

Now hang the heat lamp unit back of the partition, 30 inches above the straw litter. Use a chain or piece of baling wire — not the cord connection — to bear the weight. Plug in — and your broader is "in business".

bear me weight, rung m - and your brooder is "in business". Here's how to use your pig brooder: (1) Place the sow in the pen a day or so before farrowing. (2) Turn the lamp on several hours before the pigs arrive and adjust the heat. Test the infra-red brooder by placing your hand on the foor under the lamp. If your hand be-comes uncomfortably hot in a short time, raise the lamp. The pigs will gain strength in a short time and from then on will move toward or away from the heat (3) For early spring litters the heat ordinarily should be used for ten days and if the weather is very cold, two weeks. (4) Place the pigs under the brooder immediately after birth, but allow them to come our voluntarily for nursing.

nursing. An electric heat lamp pig brooder operates for only 75c to \$1.05 for power, depending on the severity of the weather, per litter of pigs. Who would not spend 75c to make a possible \$10.00

A 250 watt infra-red heat lam inside this bucket. A discarded give the needed protection fo lamp and you can build this si

Heat lamps with their life giving heat are the guardians of the little pigs that make good. These Berkhires belong to Tammy Hewlett, west of Amarillo. Tommy's Berkhines were in the 1954 Stack Shows and they will again be winning blue ribbans this year.