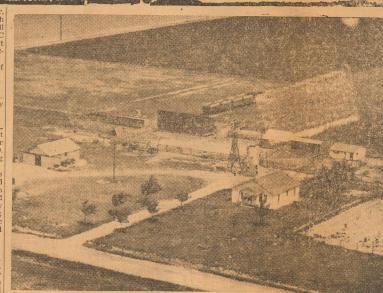

# Frio Resident Identifies Mystery Farm Number 8

Identifying mystery farm number eight, grain sorghums; 40 acres, potatoes; 20 acres Mrs. Burgin correctly identified the mystery farm as the Walter Hodges, Jr., place, which is located near the Frio Community.

A years subscription to the News will go to Mrs. Burgin while the farm owner is the recipient of a mounted photo of the original picture.

Hodges purchased the farm in 1940 from Mrs. Hughes. All bulidings on the farm as well as the Hodge's home was built in recent years.

A diversified farming program is carried out on 'the Hodges farm as he grows cotton, grain sorghums, potatoes, onions, sugar beets, and wheat. His acreage is divided as follows: 30 acres, cotton; 80 acres, wheat; 80 acres,

which was published in the News recently, onions; and 40 acres, sugar beddes, 20 acres, was Mrs. J. N. Burgin of the Frio Community.

Hodge's methods of tillage are general as he uses most practices that are carried out in a well-rounded farm program.

The Frio farmer applies 400 pounds of fertilizer to an acre each growing season and usually gets good results. He also grazes ten head of Black Angus cattle at the present time.

Hodges and his wife, Alta, were married 1939. They have three sons and one daughter. Iris, 14, is in the eighth grade; Jerry, 13, is im the seventh; Dennis, 11, is in the sixth; and Austin Ray, 10, is a fourth grader.

The Hodges belong to the Methodist Church and the Castro County Farm Bureau.

Be Modern

**Dry Clothes Electrically** 

**On Lubbock Highway** Littlefield, Tex.

THE .th In A SERIES of mystery farms being published in the News is shown above. Can you guess it's identity? A number of local and county residents have received a years free subscription to the News by correctly identifying these pictures. Free mounted pictures of the original photo have also been awardded various farm owners whose farms have been pictured in the News. Blanton Butane, Inc., is the sponsor of this series.