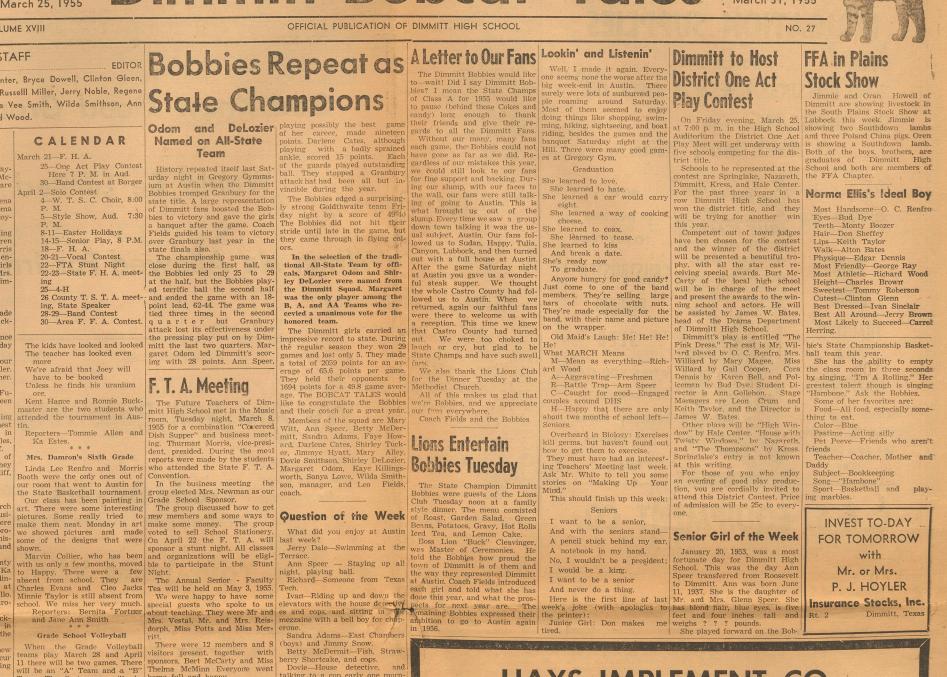

# STATE CHAMPIONS

FRONT ROW, LEFT TO RIGHT—Mary Witt, Ann Speer, Betty McDermitt, Sandra Adams, Faye Howard, Darlene Cates, and Shirley Tucker; second row (left to right) Wilda Smithson, Shirley DeLozier, Margaret Odom, Kaye Killingsworth, Sonya Lowe and Coach Fields.

SEASONS RECORD 29 VICTORIES 5 DEFEATS