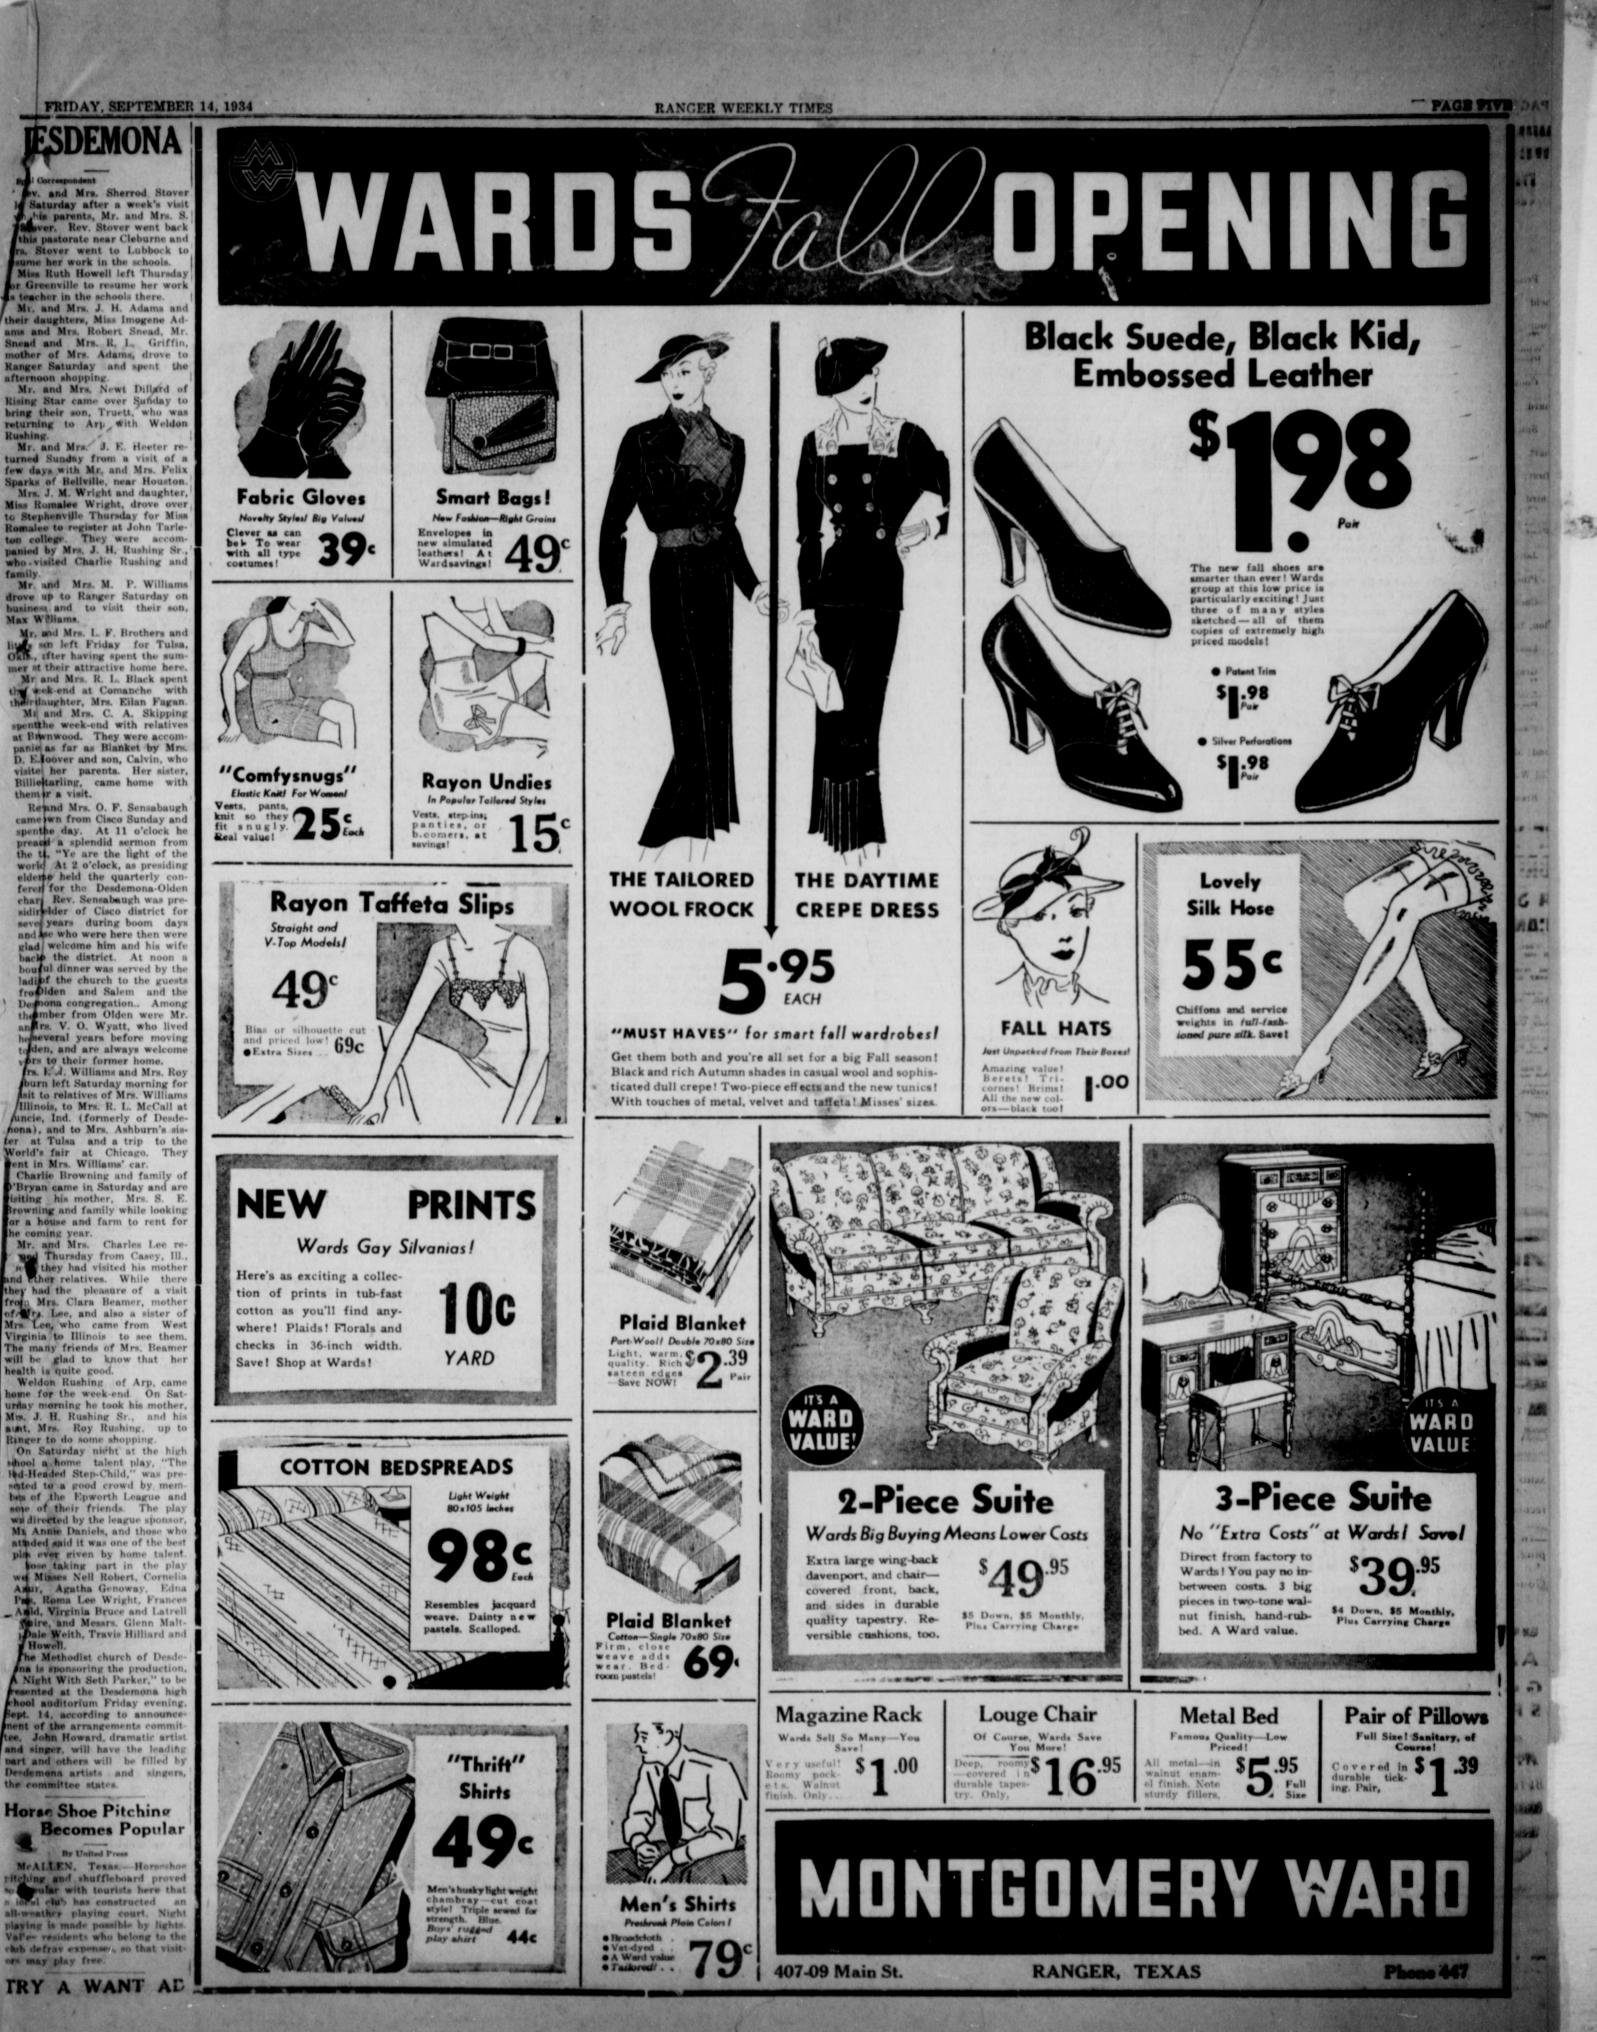

of the best in Texas and is less than a year old.

### DAILY TIMES SCHEDULE

The Daily Times is distributed by carrier in Ranger and makes the mail each afternoon in which papers are sent to Thurber and Strawn and goes into the homes of the rural subscribers each morning as they are handled by the rural carriers. On each afternoon The Times has a special route from Ranger to Olden and some 20 people between Ranger and Olden read the Times each afternoon, besides the city of Olden itself which has a special route and the people in Olden read The Times about as early as do the Ranger readers.

The Ranger Weekly Times has filled a long felt want in the weekly field. The Ranger Daily Times is read and appreciated in 75 per cent of Ranger homes-there can be no substitute for PAID circulation.



Shiph



1

a







terchants of Ranger met in the re of the Retail Merchants as ation Thursday morning at 10 ock for the purpose of planning discussing a fall style show to held in Ranger. All present were heartily in ac- show outdoors.

PAGE SEX

with the plans and agreed to Discussion on possible locations ate in every way possible to for the style show brought out several suggestions including the authe show a success. hn Hassen presided at the ditorium of the high school build-

ohn Hassen presided at the ting at which much interest in show was manifested. After e discussion it was decided to a committee decide upon the hold a meeting of his committee to report back to the body. ohn Hassen was asked by those ent to appoint the committee after the meeting adjourned mamed Ray Fesmire