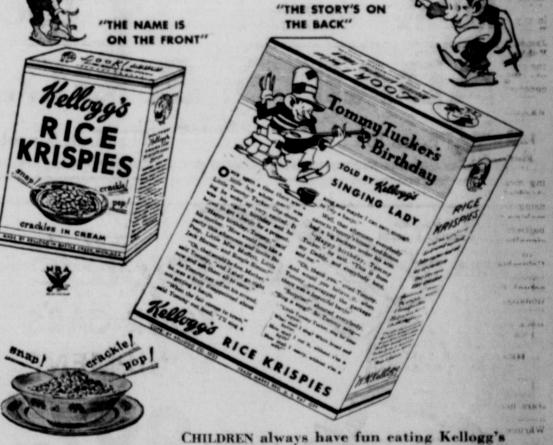

# Children Will Love the New Package for Kellog's Krispies

### Paramount Cafe Now Serving ABC Beer

the kiddies. Tom, the Piper's Son, Old Mother Goose, and several others. Bill Dorsey, manager of the

Paramount cafe, has announced a special treat for the thirsty Ran-The name is on the front; the story is on the back. gerites or visitors to the city, since has obtained the agency for A-B-C beer, which is manufac-ADAMS & CO. ured in California from the purest

parkling water, good hops and

**CRACKELS IN CREAM!** Mother Goose Stories for the children . . . Old Mo-ther Hubbard, Simple Simon, Tom. the Piper's Son and many others. The name is on the front! The Story is on the back !

Get Your Package Today!

**KELLOGG'S** 

RICE KRISPIES

with Stories

for the Kiddies!

Old Mother Hubbard-

Get Your Package

Today! The Name is on the front! The story is on the back!

Rice Krispies, but now the package brings fun.

Those wonderful Mother Goose stories told exclusively by Kellogg's Singing Lady now appear on the back of every package of Rice Krispies. As you buy Rice Krispies you will get the stories about Little Tommy Tucker, Simple Simon, Old King Cole, Jack Be Nimble, Old Mother Hubbard, Tom, the Piper's Son, and others that children know and love. A new literature for children originated by Kellogg.

Don't deny your children the fun of having these delightful stories and eating Rice Krispies. Children love to hear those toasted rice bubbles crackle in milk or cream. They like the flavor. Remember Rice Krispies are nourishing and easy to digest.

Always oven-fresh in the WAXTITE wrapper placed inside the red-and-green package. Made by Kellogg in Battle Creek. Quality guaranteed.

Kellogg' RICE KRISPIES

FRIDAY, AUGUST 24, 1934