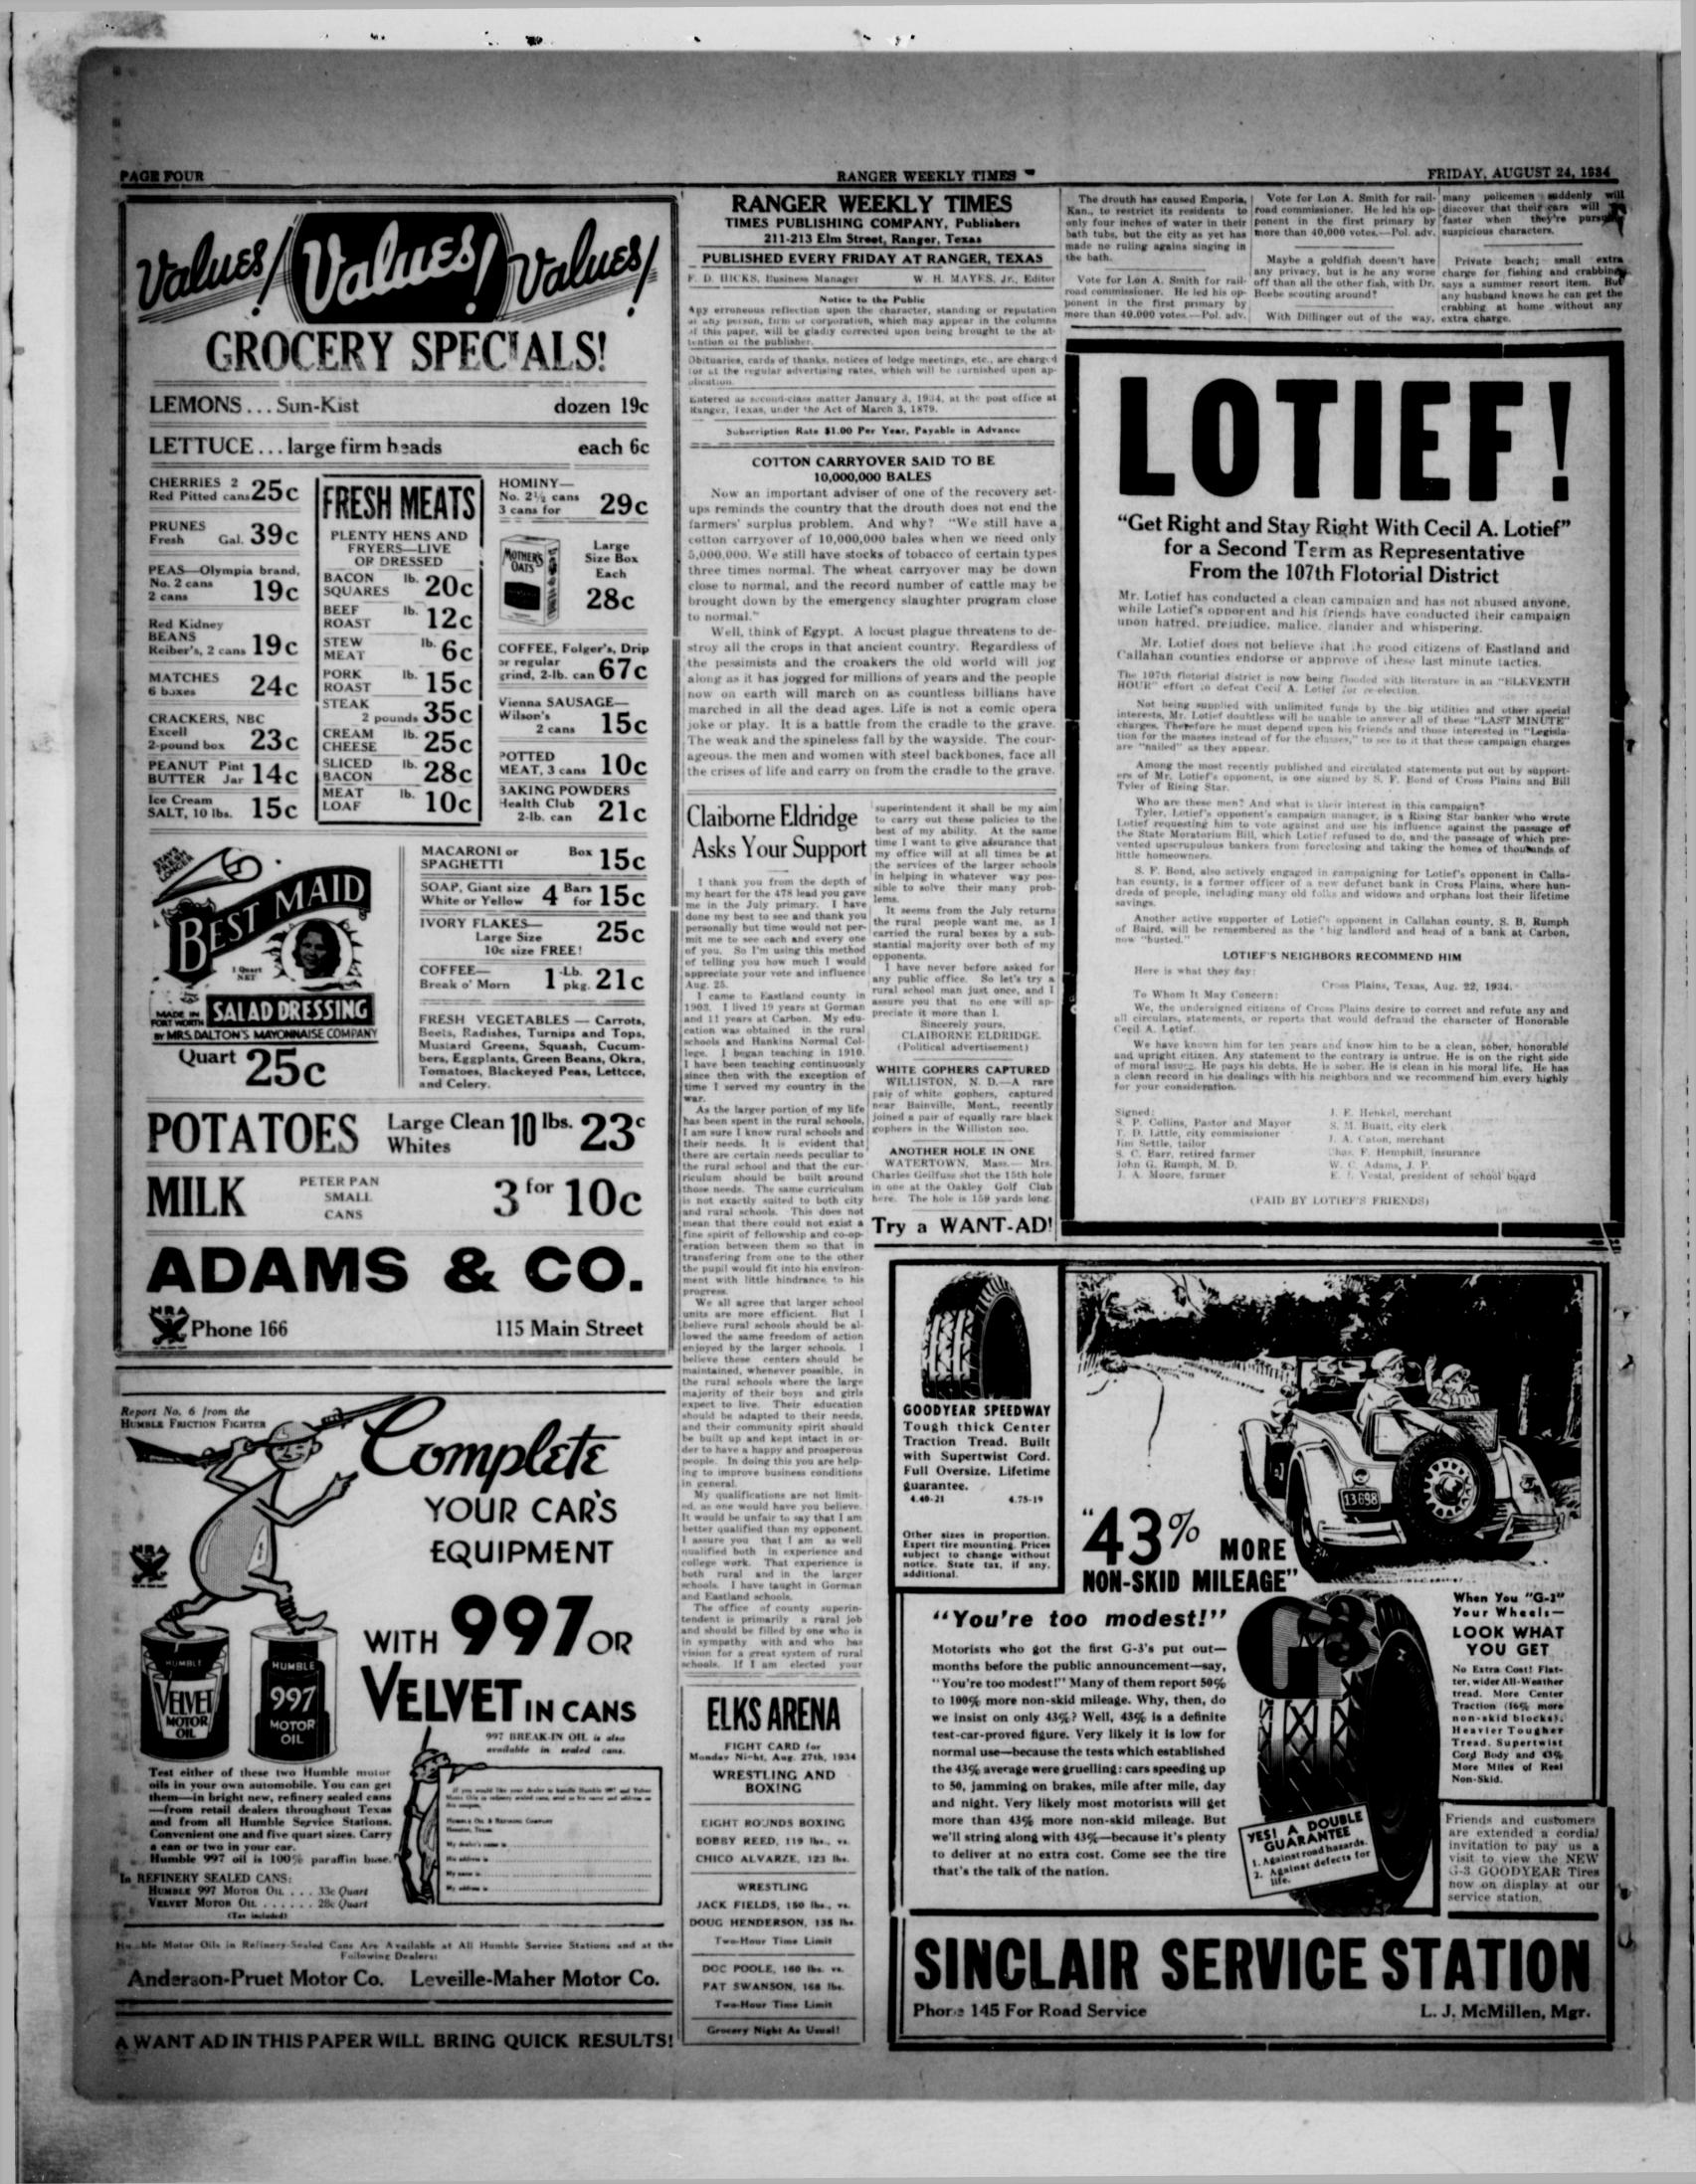

COPY OF BALLOT For associate justice of supreme to the government canning plants, For Governor

TOM F. HUNTER JAMES V. ALLRED WALTER WOODUL JOE MOORE For Attorney General-WALTER WOODWARD

WILLIAM McCBAW Allred Speaker In Railroad Commissioner LON A. SMITH JOHN PUNDT

Ranger Wednesday Associate Justice H. S. LATTIMORE Penn Jackson, district attorney JOHN H. SHARP

of Johnson county, spoke in Ran- For Representative 107th Dist. ED CURRY CECIL A. LOTIEF lames V. Allred, candidate for For

Representative 106th Dist.-GEORGE A. DAVISSON, Jr. E. A. RINGOLD well chosen words, introduced the For County Treasurer-MRS. FRANCES T. COOPER

JOHN WHITE County School Superintendent CLAIBORNE ELDRIDGE

. C. WILLIAMS County Surveyor-W. T. (Bill) DAVENPORT WILLIAM SHERIFFS

gagement on Rusk street. indidates met and selected a the safety of all, the judge said. Not An Oil Well ommittee to arrange their speak-