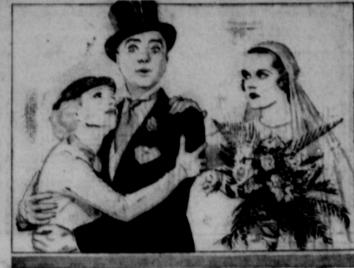

### HALEY HEADS COMEDY CAST IN MERRY MARRIAGE FARCE. "HERE COMES THE GROOM

Quite a number of the Pleasant Paramount's gay and refreshing comedy about matrimon-Mr. and Mrs. W. T. Creager.

Mss Fiern Courtney of Eastland is spending her vacation here with her parents, Mr. and Mrs. W. B. Courtney.