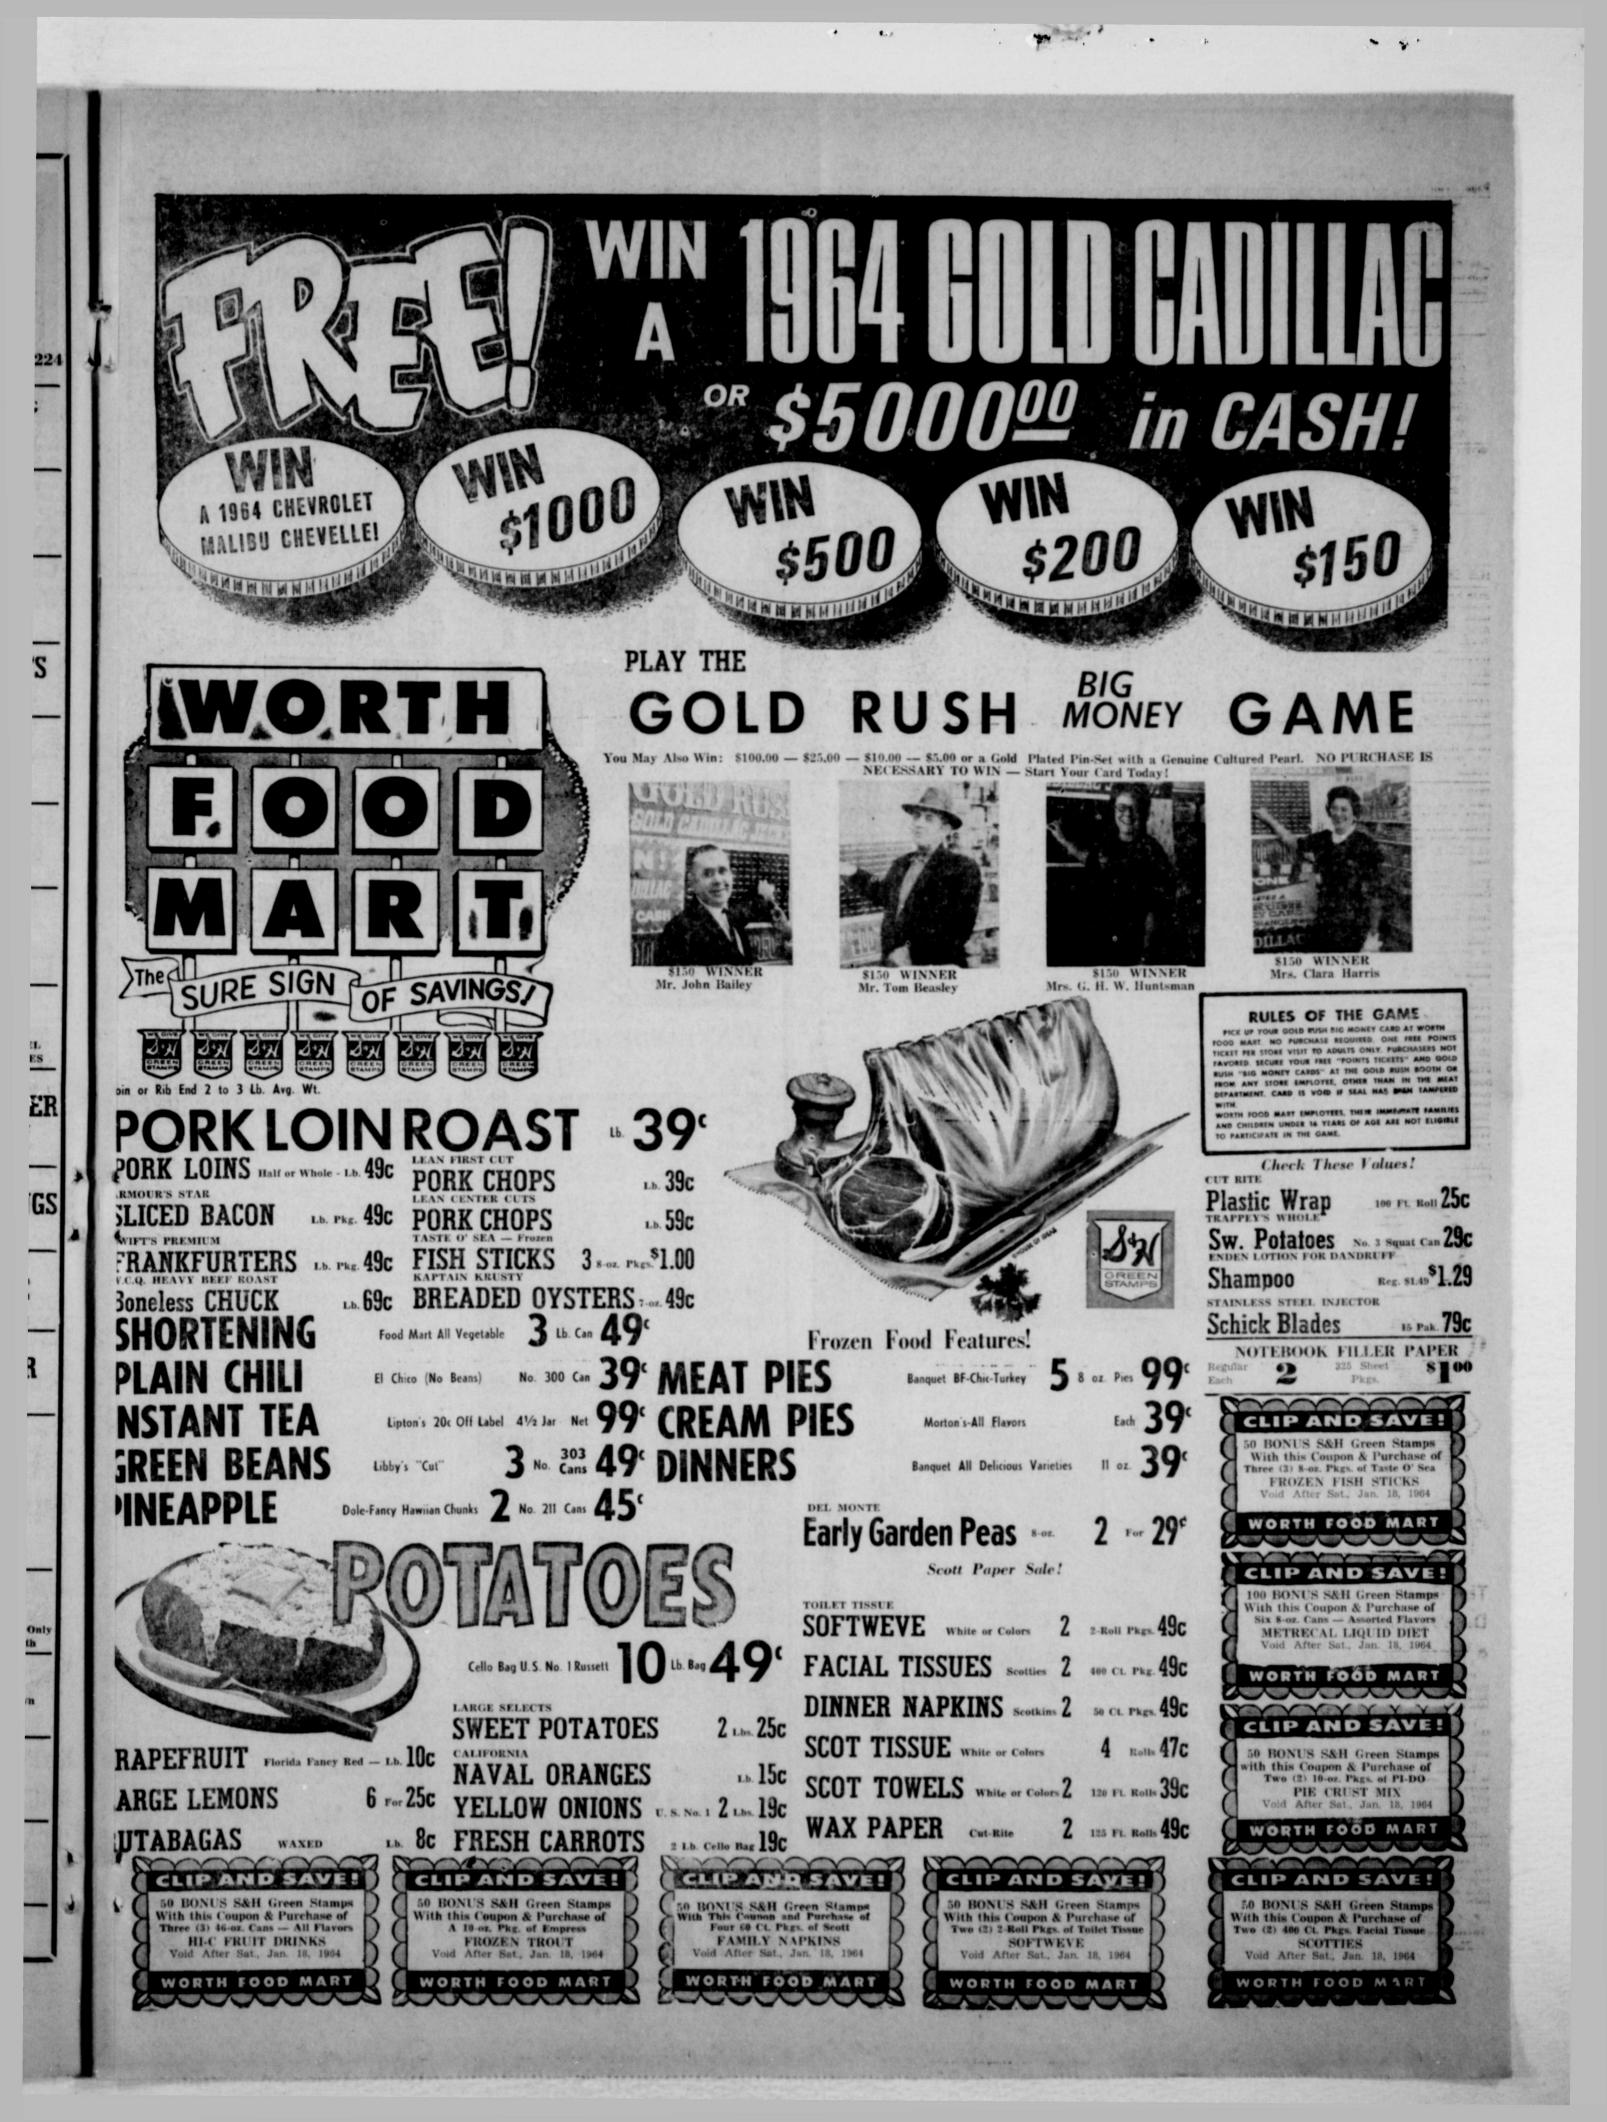

:40 p. m., the RVFD Smith, both of Abilene, and Liquor Store, Highway 80

Firemen wound up a busy afternoon at 5:10 p. m. when they rolled trucks to extin -Ben of Odessa; eight grand-children, and 11 great-grand-hind the Joe Harness residense.

#### VISITS PARENTS

Mr. and Mrs. Sammy Crut-singer, Ursala Rae, Camilla Kay, and Hunter Reid were weekend guests of Mrs. Curtsinger's parents and brother, Mr. and Mrs. James Boggus and Rush.

Persecuted, but





The Elks Club will have

small friendly town where pany him to a cell in the Ran-Ranger Rotary Club meets for weekly luncheon and pro-other. small friendly town and enjoy each ger city jail. A short time lat-er she was charged in the

Mr. Bragg is a retired truck Ralph Veal.

court of Justice of Peace M.

D. Underwood and transferred







# 4ih MAN ARRESTED IN AREA Police Chief S. E. Parkin-son of Cisco reported that the four bought a case of beer in Ranger and gave a \$32 check with the name of an Eastland physician forged on it. La-ter, they cashed a similar Iand for burglar? jebs Thurs-day night. the parents of a baby daugh-ter, Gena Lynn, who was Weekend visitors in the home of their parents were for bought a case of beer in Ranger and gave a \$32 check with the name of an Eastland physician forged on it. La-ter, they cashed a similar Iand for burglar? jebs Thurs-day night. the parents of a baby daugh-ter, Gena Lynn, who was Weekend visitors in the home of their parents were for bounds. Grandparents include the west coast. The arrest late Saturday of tice of the Peace W. L. Lewis Lewis For the case of the second ter,