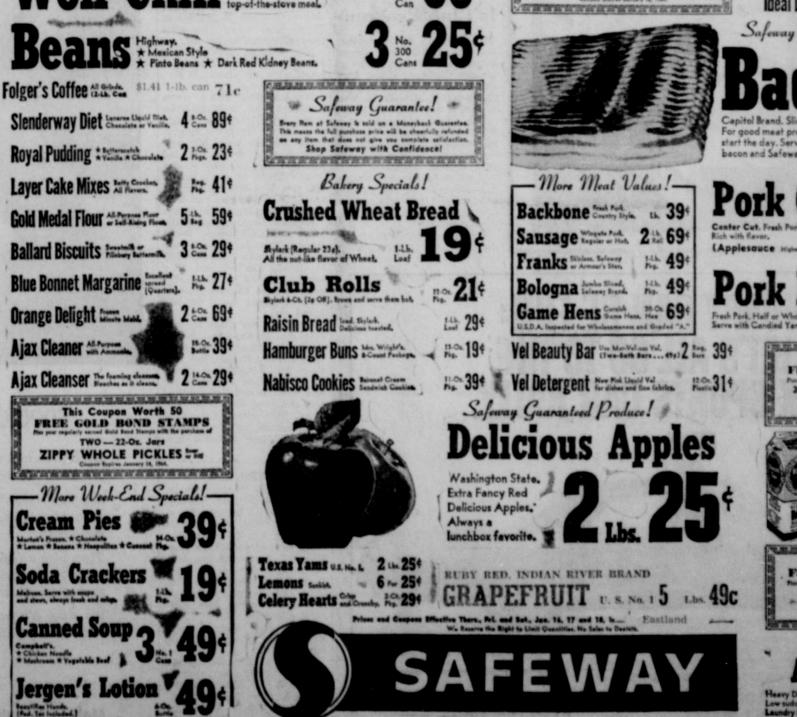

.

STRAWN VISITORS Mr. and Mrs. Hershel Gibson and baby daughter of Strawn were in Ranger on ousiness Tuesday morning. City of Strawn.

ExperiencedTax Accountant

Location:

-Cappa Studio Photo

Ranger, Texas Office Hours:



Max Jacoby Residence Hiway 80 West First House West of El Rancho Coffee Shop

8:30 a. m. to 4:30 p. m. Every Saturday

RANGER TIMES Thursday, January 16, 1964

## AGAIN IN 1964 IT'S RUBY SPRINGER INCOME TAX SERVICE AT THE SAME PLACE

Pro and

320 West Main Street

Ranger, Texas Office will open 1 p.m. January 2, 1964 Office Open daily, 9 to 5 and Saturdays 9 to 12 noon.

COME IN EARLY - If a refund is due, you could probably use it NOW.

THANK YOU VERY MUCH Ruby Springer Ranger, Texas 320 W. Main Phone MI 7-3230

> Half Galles Carte LUCERNE BUTTERMILK

Page Five









## Mrs. Hamilton Selected as **Class** Pal

The Dorcas Sunday School Class of the First Baptist Helen Julius, Winnie Mitch-Church met at the home of Mrs. Jane Adamson Jan. & at Barker, Irene Mitchell, Bes-2 p. m. Mrs. Dorcia Robinson open-

son.

I niture wood.

ed the meeting with a prayer. Various committees gave reports. Mrs. Henry Hamilon was selected as Class Pal

for January

The devotional, given by **Home Fashions** Mrs. Cora Presslar, was tak en from 1 Corinthians, Chap **Program Theme** ter 13. After business the group en oyed a social hour. For 1920 Club Refreshments were served to Mmes. Zennie Carwile, Nettie Sudderth, Lula Powell, Thirty-eight members and

Mesquite wood is a fine fur-

guests of the 1920 Club met ell, Gussie Tankersley, Jessie of Mrs. A. W. Brazda for a di