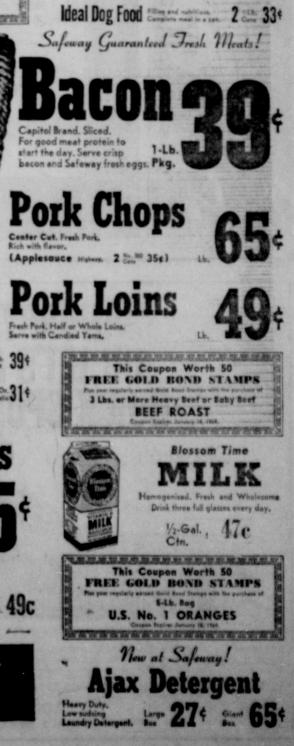

STRAWN VISITORS Mr. and Mrs. Hershel Gibson and baby daughter of Strawn were in Ranger on ousiness Tuesday morning. City of Strawn.

ExperiencedTax Accountant

Location:

-Cappa Studio Photo

Ranger, Texas Office Hours:



Max Jacoby Residence Hiway 80 West First House West of El Rancho Coffee Shop

8:30 a. m. to 4:30 p. m. Every Saturday

RANGER TIMES Thursday, January 16, 1964

## AGAIN IN 1964 IT'S RUBY SPRINGER INCOME TAX SERVICE AT THE SAME PLACE

Pro and

320 West Main Street

Ranger, Texas Office will open 1 p.m. January 2, 1964 Office Open daily, 9 to 5 and Saturdays 9 to 12 noon.

COME IN EARLY - If a refund is due, you could probably use it NOW.

THANK YOU VERY MUCH Ruby Springer Ranger, Texas 320 W. Main Phone MI 7-3230

> Half Galles Carte LUCERNE BUTTERMILK

Page Five









## Mrs. Hamilton Selected as **Class** Pal

The Dorcas Sunday School Class of the First Baptist Helen Julius, Winnie Mitch-Church met at the home of Mrs. Jane Adamson Jan. & at Barker, Irene Mitchell, Bes-2 p. m. Mrs. Dorcia Robinson open-

son.

I niture wood.

ed the meeting with a prayer. Various committees gave reports. Mrs. Henry Hamilon was selected as Class Pal

for January

The devotional, given by **Home Fashions** Mrs. Cora Presslar, was tak en from 1 Corinthians, Chap **Program Theme** ter 13. After business the group en oyed a social hour. For 1920 Club Refreshments were served to Mmes. Zennie Carwile, Nettie Sudderth, Lula Powell, Thirty-eight members and

Mesquite wood is a fine fur-

guests of the 1920 Club met ell, Gussie Tankersley, Jessie of Mrs. A. W. Brazda for a dist