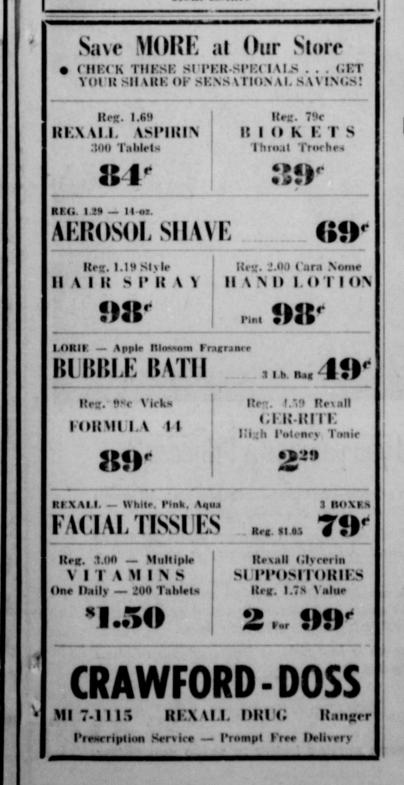

on.

STRAWN VISITORS Mr. and Mrs. Hershel Gibson and baby daughter of Strawn were in Ranger on ousiness Tuesday morning. City of Strawn.

ExperiencedTax Accountant

Location:

-Cappa Studio Photo

Ranger, Texas Office Hours:



Max Jacoby Residence Hiway 80 West First House West of El Rancho Coffee Shop

8:30 a. m. to 4:30 p. m. Every Saturday

RANGER TIMES Thursday, January 16, 1964

## AGAIN IN 1964 IT'S RUBY SPRINGER INCOME TAX SERVICE AT THE SAME PLACE

Pro and

320 West Main Street

Ranger, Texas Office will open 1 p.m. January 2, 1964 Office Open daily, 9 to 5 and Saturdays 9 to 12 noon.

COME IN EARLY - If a refund is due, you could probably use it NOW.

THANK YOU VERY MUCH Ruby Springer Ranger, Texas 320 W. Main Phone MI 7-3230

> Half Galles Carte LUCERNE BUTTERMILK

Page Five









## Mrs. Hamilton Selected as **Class** Pal

The Dorcas Sunday School Class of the First Baptist Helen Julius, Winnie Mitch-Church met at the home of Mrs. Jane Adamson Jan. & at Barker, Irene Mitchell, Bes-2 p. m. Mrs. Dorcia Robinson open-

son.

I niture wood.

ed the meeting with a prayer. Various committees gave reports. Mrs. Henry Hamilon was selected as Class Pal

for January

The devotional, given by **Home Fashions** Mrs. Cora Presslar, was tak en from 1 Corinthians, Chap **Program Theme** ter 13. After business the group en oyed a social hour. For 1920 Club Refreshments were served to Mmes. Zennie Carwile, Nettie Sudderth, Lula Powell, Thirty-eight members and

Mesquite wood is a fine fur-

guests of the 1920 Club met ell, Gussie Tankersley, Jessie of Mrs. A. W. Brazda for a