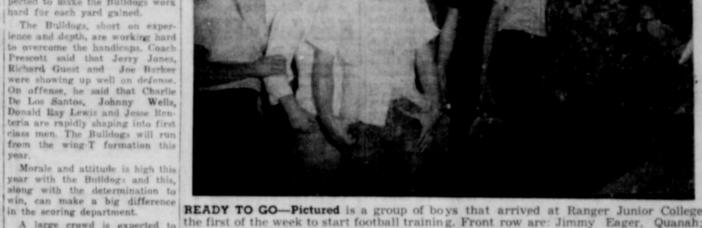

Dennis Cox, Fort Worth; Dub Higginbotham, Fort Worth; George Marlen, Quanah; Joe Morrow, Rotan; Mrs. Mame Ramsey, dorm mother; Back row: Morrow Hunsaker, Rotan;

Probable starting lineup for the Bulldogs will be: Donald R. Lewis, Jerry Burger, Fort Worth: Jerome Stone, Newport News, Va.; Jerry Ferby, Fort Worth; and William McAlister, Electra-Lone Cedar Golf Tourney To Start

Jones, left tackle; Johnny Car acho, right guard; Alfonso Va quez, left quard; David Lockwood center; Charlie De Los Santo quarterback; Joe Barker, fullback

Johnny Wells, halfback and Newnham, wingback.