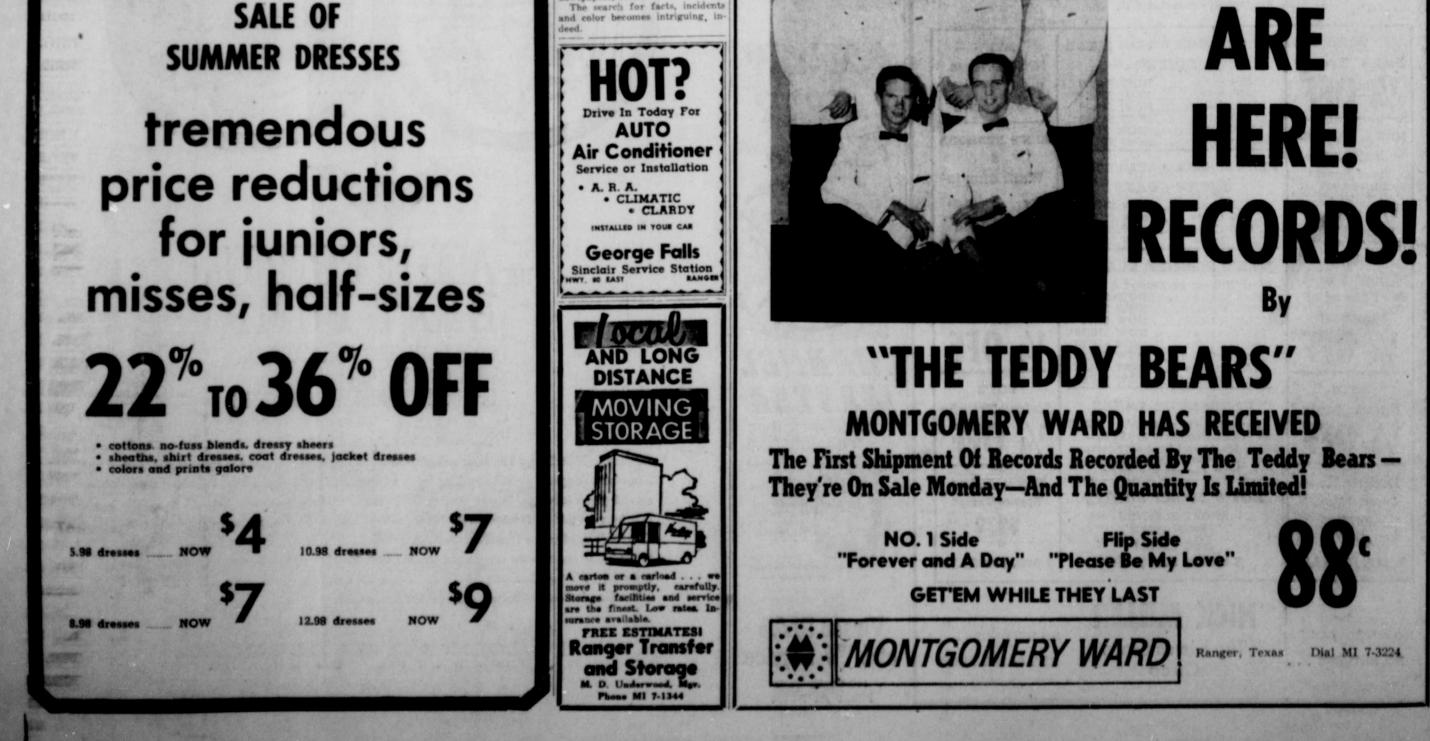

# Name Contest Announced By Group

Gateway

To Famed

Lake Leon

Ranger's own Teddy Bears antheir new ounced today that record is expected to be record is expected to be on sale Monday morning at the Ranger Montgomery Ward Store.

A limited number of the records have been released at this time and the Montgomery Ward Store will receive the first shipment. Id.

Lata into se

Lb. P

The local group made the record recently in Hollywood California and word received from the Admiral Record Company indicates that it will be a hit. The number one by the Teddy Bears, their own composition, is "Forever and A Day." On the flip side will be "Please Be My Love"

the to be Announced. 6th 6 weeks-April 16 - May Neeley, Joe Barker, Charles Shu-25. 28 days. Easter Holidays-Friday and Bill Patton said that they were very grateful to the people of Ranger for their support and Baccalaureate, Sunday, May lease would be pleasing to the hoped that their new record re public.

Commencement and Fromy 28, al Exercises. Monday, May 28, 1962. The feddy bears and a new additional and the state and a new name for the group. It seems that every name they decide on, has aiready been copyrighted by some other group.

A spokesman for the locals said that a contest would be held to secure a name. All residents of Ranger and the area are invitty. The regular field project was ed to submit an entry in the Sheets & Walton Dril- test. A cash prize will be offered to the person sending in the name be the No. 12 Calvert Connellee. The jrilling site is located seven name selected by the Teddy Bears. The name selected by the Teddy dears. Bears is subject to approval in