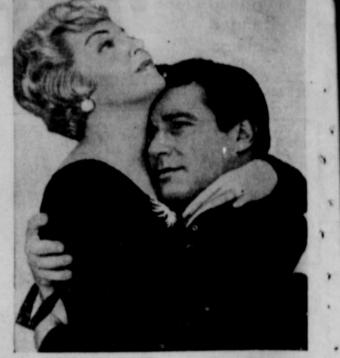

two-week soldie'rs will all in their civilian offices lay morning ready for

SPECIALS FUR

Ranger, Texar

LANA'S BACK-Lana Turner and Efrem Zimbalist, Jr., appear here in one of the love scenes which are said to rival the cinematic sizzle of Garbo and Gilbert, Gable and Harlow. They are teamed in "By Love Possessed," drama opening, in color Sunday at the Majestic Theatre, through United Artists release.