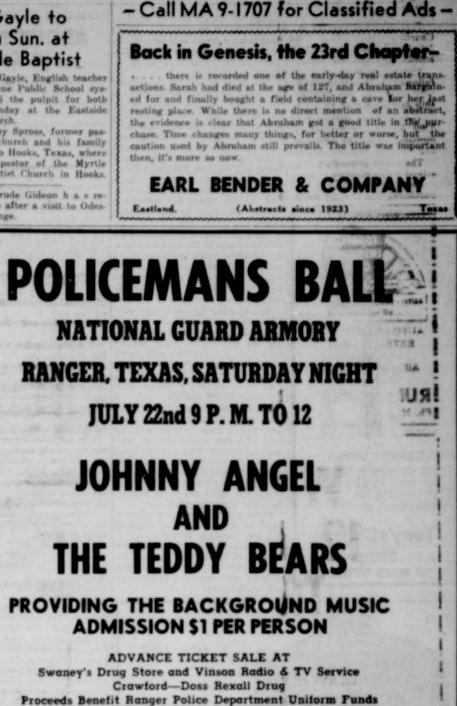

Banking at SMU. This is his sec-ond year of a three year course. Mr. Wilson was a member of He will graduate next summer Bible Class at Highland Methodist wet over six feet deep which re-Church.

A Policeman's Ball will be ment. Johnny Angel will arive in generally wet to around four feet held at the Ranger National Ranger this week to rehearse with with some moisture even deeper. Guard Armory Saturday, July 22 the Teddie Bears for the affair. This represents about 8 inches of will be ment. Johnny Angel will arive in generally wet to around four feet from 9 p.m. until midnight. Proceeds from the benefit dance in need of both summer and win-stocking rates this past winter and will be used by the Ranger Police bepartment to purchase uniforms for local officers. Johnny Angel, well-known Hol-

land (mesquite flats) the soil is

Johnny Angel, well-known Hol-lywood vocal artist will be there along with the Teddie Bears, to furnish the music and entertain-contained by individuals. A spokesman said that if you did not eare to attend the dance or you could still make a contribut.

you could still make a contribut-ion to the benefit fund, All con-Winter grass. GOOD RECOVERY-Mixed land pasture on which b has been pushed and goated, showing excellent grass. ion to the benefit fund. All con-tributions will be greatly appre-einted and money for tickets may be mailed to, Policemans Ball, P. O. Box 118, Ranger, Texas. Tick-ets will be sent to you by return mail.