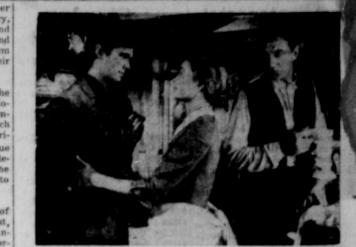

two-week soldie'rs will all in their civilian offices lay morning ready for

SPECIALS FUR

Ranger, Texar

LANA'S BACK-Lana Turner and Efrem Zimbalist, Jr., appear here in one of the love scenes which are said to rival the cinematic sizzle of Garbo and Gilbert, Gable and Harlow. They are teamed in "By Love Possessed," drama opening, in color Sunday at the Majestic Theatre, through United Artists release.