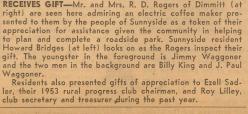

# No Other County . . .

Castro County, long recognized as one of the rural leaders of the state, is still progressing. Last year the Sunnyside Comunity was awarded first place in a state rural progress contest. It was contested for the championship by the Jumbo Community, another Castro County entrant. The progressive attitude of Castro County communities branched out as the Frío and Bethel communities formed rural progress programs. And now a fifth community has incorporated a progress program. The Flagg Rural Neighborhood Progress Program was formed last Thursday night. Sixty residents of the Flagg Community were present at the organizational meeting; these residents wasted no time in adopting their first projects: improved mail service and a community

This chamber of commerce's dream-come-true was born of one attitude common in all the Castro County communities: a desire for closer and friendlier relations among members of the community. It is an attitude which no government can legislate, no money can buy, or no amount of wealth can compensate. It is also an attitude which is necessary. When people live together under the same environment, with the same problems, they feel the need for co-opration with each officer. All rural communities probably fulfill this need in some way or other, but the communities of Castro County are setting the pace in incorporating an active program of rural progress. No other county in Texas has such a widespread