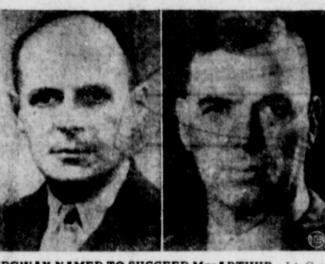

vey conducted by a representative of the Ranger Daily Times today.

Citizens from all walks of life es of that type on personal rea-

RIDGWAY NAMED TO SUCCEED MacARTHUR-Lt. General Matthew B. Ridgway, left, has been named by President Truman to succeed General Douglas MacArthur, who was relieved of all his commands. At right, Lt. General with the old OPA. tles, one of them the greatest Jet combat in history.