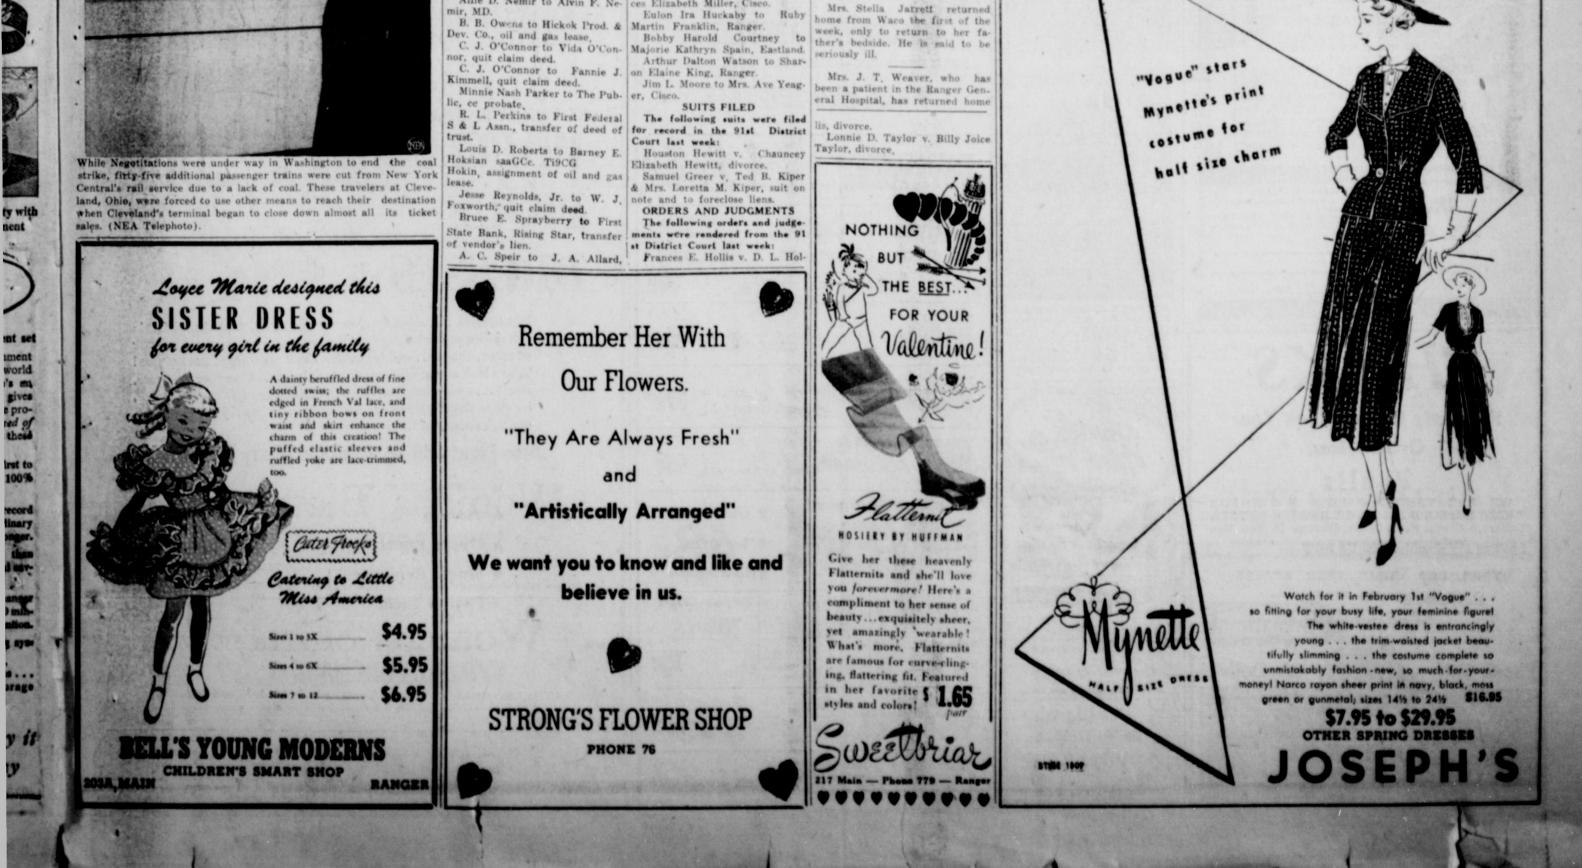

# SoftCoalFact-FindinpBoardEndsHearing

room.

speeches.

Well · · · 9 Dunno, But. . .

Here's something that oughta crusading editor our please friend, Bob Moore, of Eastland. "In Texas, housewives today outnumber the women in all other roles combined, by a ratio of more than three to two." That puts us working gals definitely the minority but not in the back seat by any means.

Bob, you know, is the guy that objects to "ladies of the press". At least, that's what he says. But we'd be willin' to wager that if he ever abandons his chosen (or maybe it isn't chosen) state of bachelorhood, he'll either marry a newspaper woman or make a newspaper woman outta the wo man he marries.

thing they've ever said that they wouldn't do and so we're puttin' our chips on a newspaper woma

for Bob. ...

1

We never give up about winter until at least the first of April and we have seen it snow after that date. But signs seem to indicate that this will be the mildest we have had since the installation of the Times weather bureau 1946.

Incidentally the weather bureau at the Times will be four years old on March 19. March 19, 1946 was the first reading recorded and all of the records since that time are in our office for reference.

The coldest two days in the Bank of Douglas, four years were January 3 and 4 in 1947 when the readings were one below zero and two below zero. Hottest days in that period were July 3 and 5 in 1947 when it was 107 and August 12, 1948 South Phoenix. when it hit 106. Biggest 24 hour period rainfall was on May 27-28,

they're hidden out in this area," Furnishings will include, chairs, when 3.33 inches fell. ond largest 24 hour fall was Oc-The robbers were a negro, atober 24, 1949 when precipitation bout 30, and a Mexican, between measured 3.00 inches and third 25 and 30. was on June 26, 1948 when 2.53