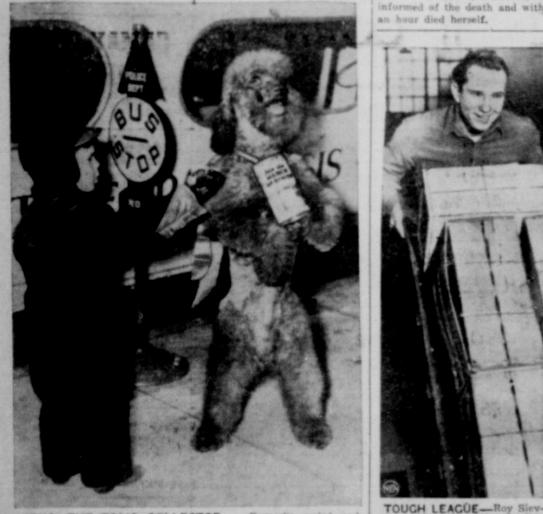

FRECKLES AND HIS FRIENDS

KOKO, THE POLIO COLLECTOR — Properly curled and primped the sophisticated poolle Koko does his job for the March of Dimes, taking the contribution of little Guy Allen of Beechhurst, N Y, Koko belongs to Mrs. I. W. Magovern of New York City.