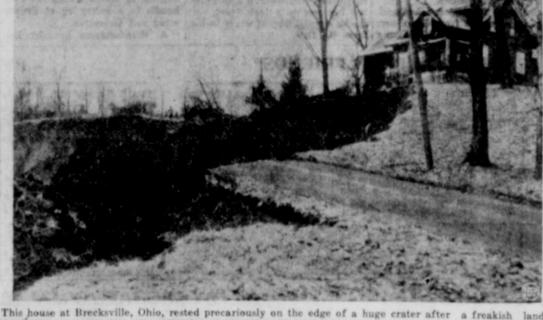

Quicksand

Yeh, when these old bachelors slide wiped out 500 feet of road bed, ruined a State Highway Dept. building and buckled Bakimore and fall, they always reverse every- Ohio railway tracks. A family of four, asleep when the slide occured, was aroused by the city water department employees who were working nearby. (NEA Telephoto.)