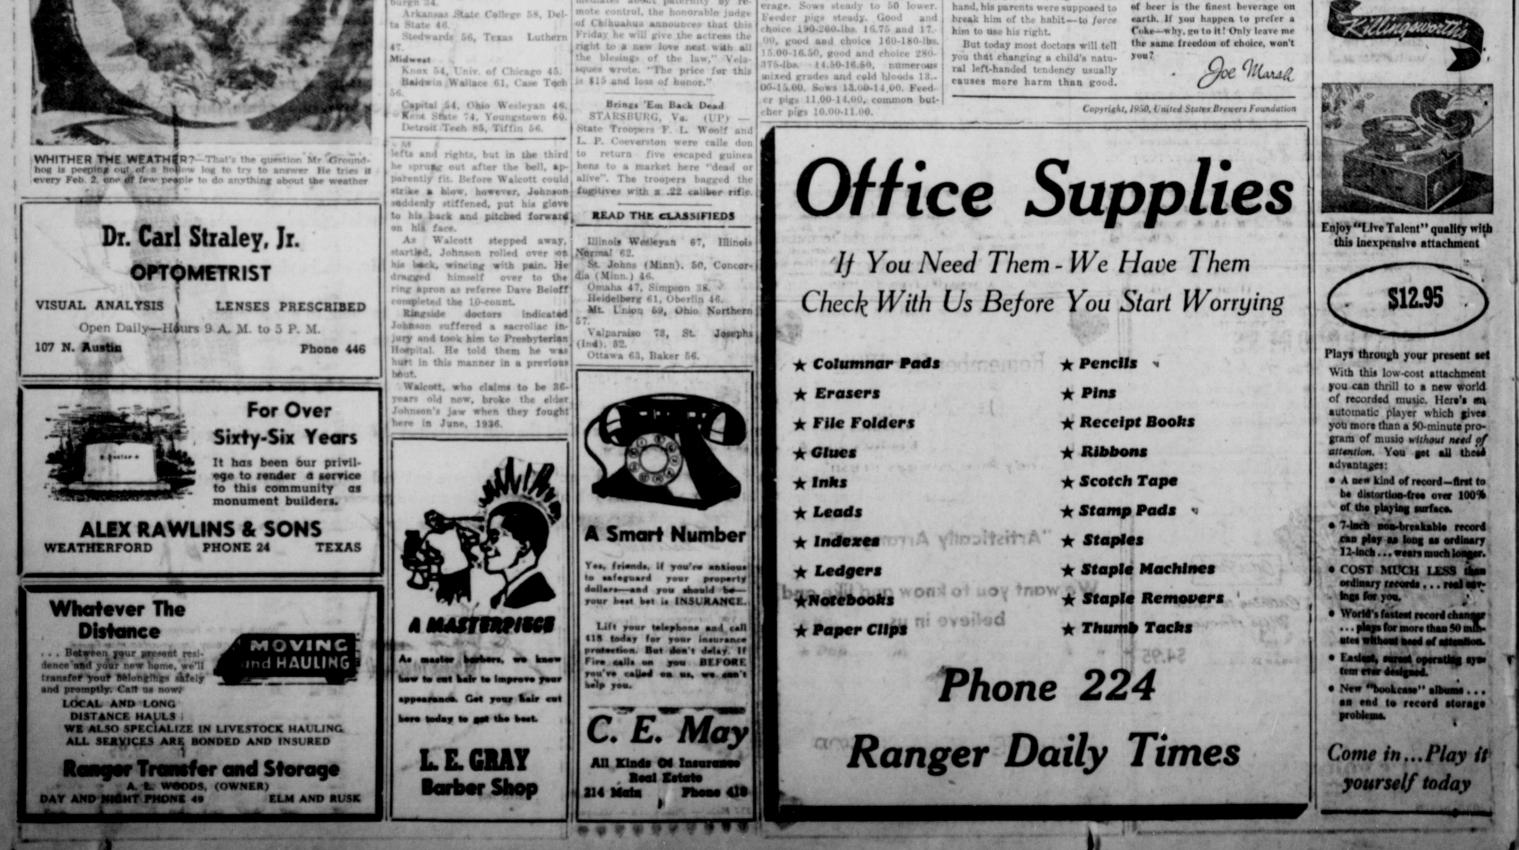

Ranger is the center of the agriculand livestock industries of the with relative industries bringing s to the town. It is also the house of Ranger Junior College, one of he best public junior colleges in the

# **RANGER DAILY TIMES**

THE RANGER DAILY TIMES I the oldest daily newspaper in Eastland County, the first edition appearing on June 1, 1919. World news is furnished the readers through United Press daily wire service.

31st YEAR

RANGER, TEXAS, THURSDAY, FEBRUARY 9, 1950

# SoftCoalFact-FindinpBoardEndsHearing

room.

speeches.

Well · · · 9 Dunno, But. . .

Here's something that oughta crusading editor our please friend, Bob Moore, of Eastland. "In Texas, housewives today outnumber the women in all other roles combined, by a ratio of more than three to two." That puts us working gals definitely the minority but not in the back seat by any means.

Bob, you know, is the guy that objects to "ladies of the press". At least, that's what he says. But we'd be willin' to wager that if he ever abandons his chosen (or maybe it isn't chosen) state of bachelorhood, he'll either marry a newspaper woman or make a newspaper woman outta the wo man he marries.

thing they've ever said that they wouldn't do and so we're puttin' our chips on a newspaper woma

for Bob. ...

1

We never give up about winter until at least the first of April and we have seen it snow after that date. But signs seem to indicate that this will be the mildest we have had since the installation of the Times weather bureau 1946.

Incidentally the weather bureau at the Times will be four years old on March 19. March 19, 1946 was the first reading recorded and all of the records since that time are in our office for reference.

The coldest two days in the Bank of Douglas, four years were January 3 and 4 in 1947 when the readings were one below zero and two below zero. Hottest days in that period were July 3 and 5 in 1947 when it was 107 and August 12, 1948 South Phoenix. when it hit 106. Biggest 24 hour period rainfall was on May 27-28,

they're hidden out in this area," Furnishings will include, chairs, when 3.33 inches fell. ond largest 24 hour fall was Oc-The robbers were a negro, atober 24, 1949 when precipitation bout 30, and a Mexican, between measured 3.00 inches and third 25 and 30. was on June 26, 1948 when 2.53

Quicksand

Yeh, when these old bachelors slide wiped out 500 feet of road bed, ruined a State Highway Dept. building and buckled Bakimore and fall, they always reverse every- Ohio railway tracks. A family of four, asleep when the slide occured, was aroused by the city water department employees who were working nearby. (NEA Telephoto.)

> **Student Center FBI WORKING CHECK FORGER** At RJC Underway AT WORK AGAIN **ON PHOENIX** Work is well under way on IN RANGER **BANK ROBBERY** new studen ctenter at Ranger Junior College, The building on the southeast side of the campus, running par-

PHOENIX, Ariz., Feb. 9(UP) rell to Cooper Street, is getting At least three Ranger merch-Federal Agents marshalled an a face-lifting preparatory to all-out search of the Phoenix turning it into the center. area today for two daring bandits The 26 by 54 building is being ants were holding forged checks this morning and another would have been had not the manager who stole \$116,250 from the sheetrocked on the inside and recognized an attempt to cash a Cisco and Joe Babry. when this is completed, the in-

Local Federal Bureau of In- terior will be decorated in a check as a forgery. The man who passed checks vestigation Chief William Murphy colorful scheme. Two lounges said the manhunt centered in the have been installed with all three Ranger firms attempted Mexican and Negro districts of plumbing already installed and cash a check at the J. C. Penney eventually the center will have Company. The check was signed

with the name of a man whom "We're working on the theory a kitchen and dining room. Joe N. Graham, Penney manager, knew and who has moved to

### **ACTION PAVES WAY FOR TRUMAN TO SEEK ORDER**

C. B. Pruet Does

Some Fast Work

**On Club Program** 

#### By ROBERT E. LEE United Press Staff Correspondent

PRICE FIVE CENTS

WASHINGTON, Feb. 9 (UP) -The soft coal fact-finding board today abruptly ended its hearings, paving the way for President Truman to seek a court order sending triking miners back to work.

The board met briefly for 15 minutes this morning, and then B. Pruet proved himself said it felt nothing could be acmaster of the situation Wednescomplished by long, drawn-out day at noon at the regular meet-ing of the Rotary Club at the It said

It said it felt the best thing to Gholson Coffee Shop dining os was to close the hearings and report speedily to the White When a program planned House

earlier failed to develop, he did Board chairman David L. Cole some fast work after the club assembled and presented a combi- cut off debate and testimony. He nation musical program and told John L. Lewis and coal industry representatives who were present that they could file by 1 Pruet explained his plight and P. M. EST, statments of their pothen introduced G. R. Novony of

Dallas who was the guest of B. A. 'The presidential board's urgen-Tunnell at the luncheon and has ey was reflected in the growing appeared before the club before, | coal crisis throughout the nation and who gave two piano numbers The government has ordered and Dr. P. M. Kuykendall spoke further cutbacks in coal-burining briefly on what is being done by freight and passenger railroad the Eastland County Water Sup- service.

ply District. The speaker stated In addition to the 400,000 idl United Mine Workers members definite progress is being made but there is much yet ahead thousands of other workers were put out of work by the coal short-

G. B. Rush, president, presided One city, Lansing, Mich, orderthe meeting and appealed to ed an electrical "brown-out" the Rotarians to give greater suponserve coal.

port to the basketball teams of Mr. Truman's investigating Ranger High School and Ranger board expects to report to Junior College. Dr. G. C. Bos- White House this weekend the well had just announced that facts in the coal wage dispute, Decatur in a zone championship theAttorney General to seek game in Ranger Thursday night federal injunction to return the Guests at the luncheon besides miners to the pits for about 80 Novotny were A. W. McAnelly of days.

> The board tried late vesterday to get negotiations going again than 20,000,000 in appropriain the soft coal dispute. But after nearly nine hours of conferences-which lasted until early this morn-ed to the house to speed up work board one-cent boost in the naterators had gotten nowhere. money.