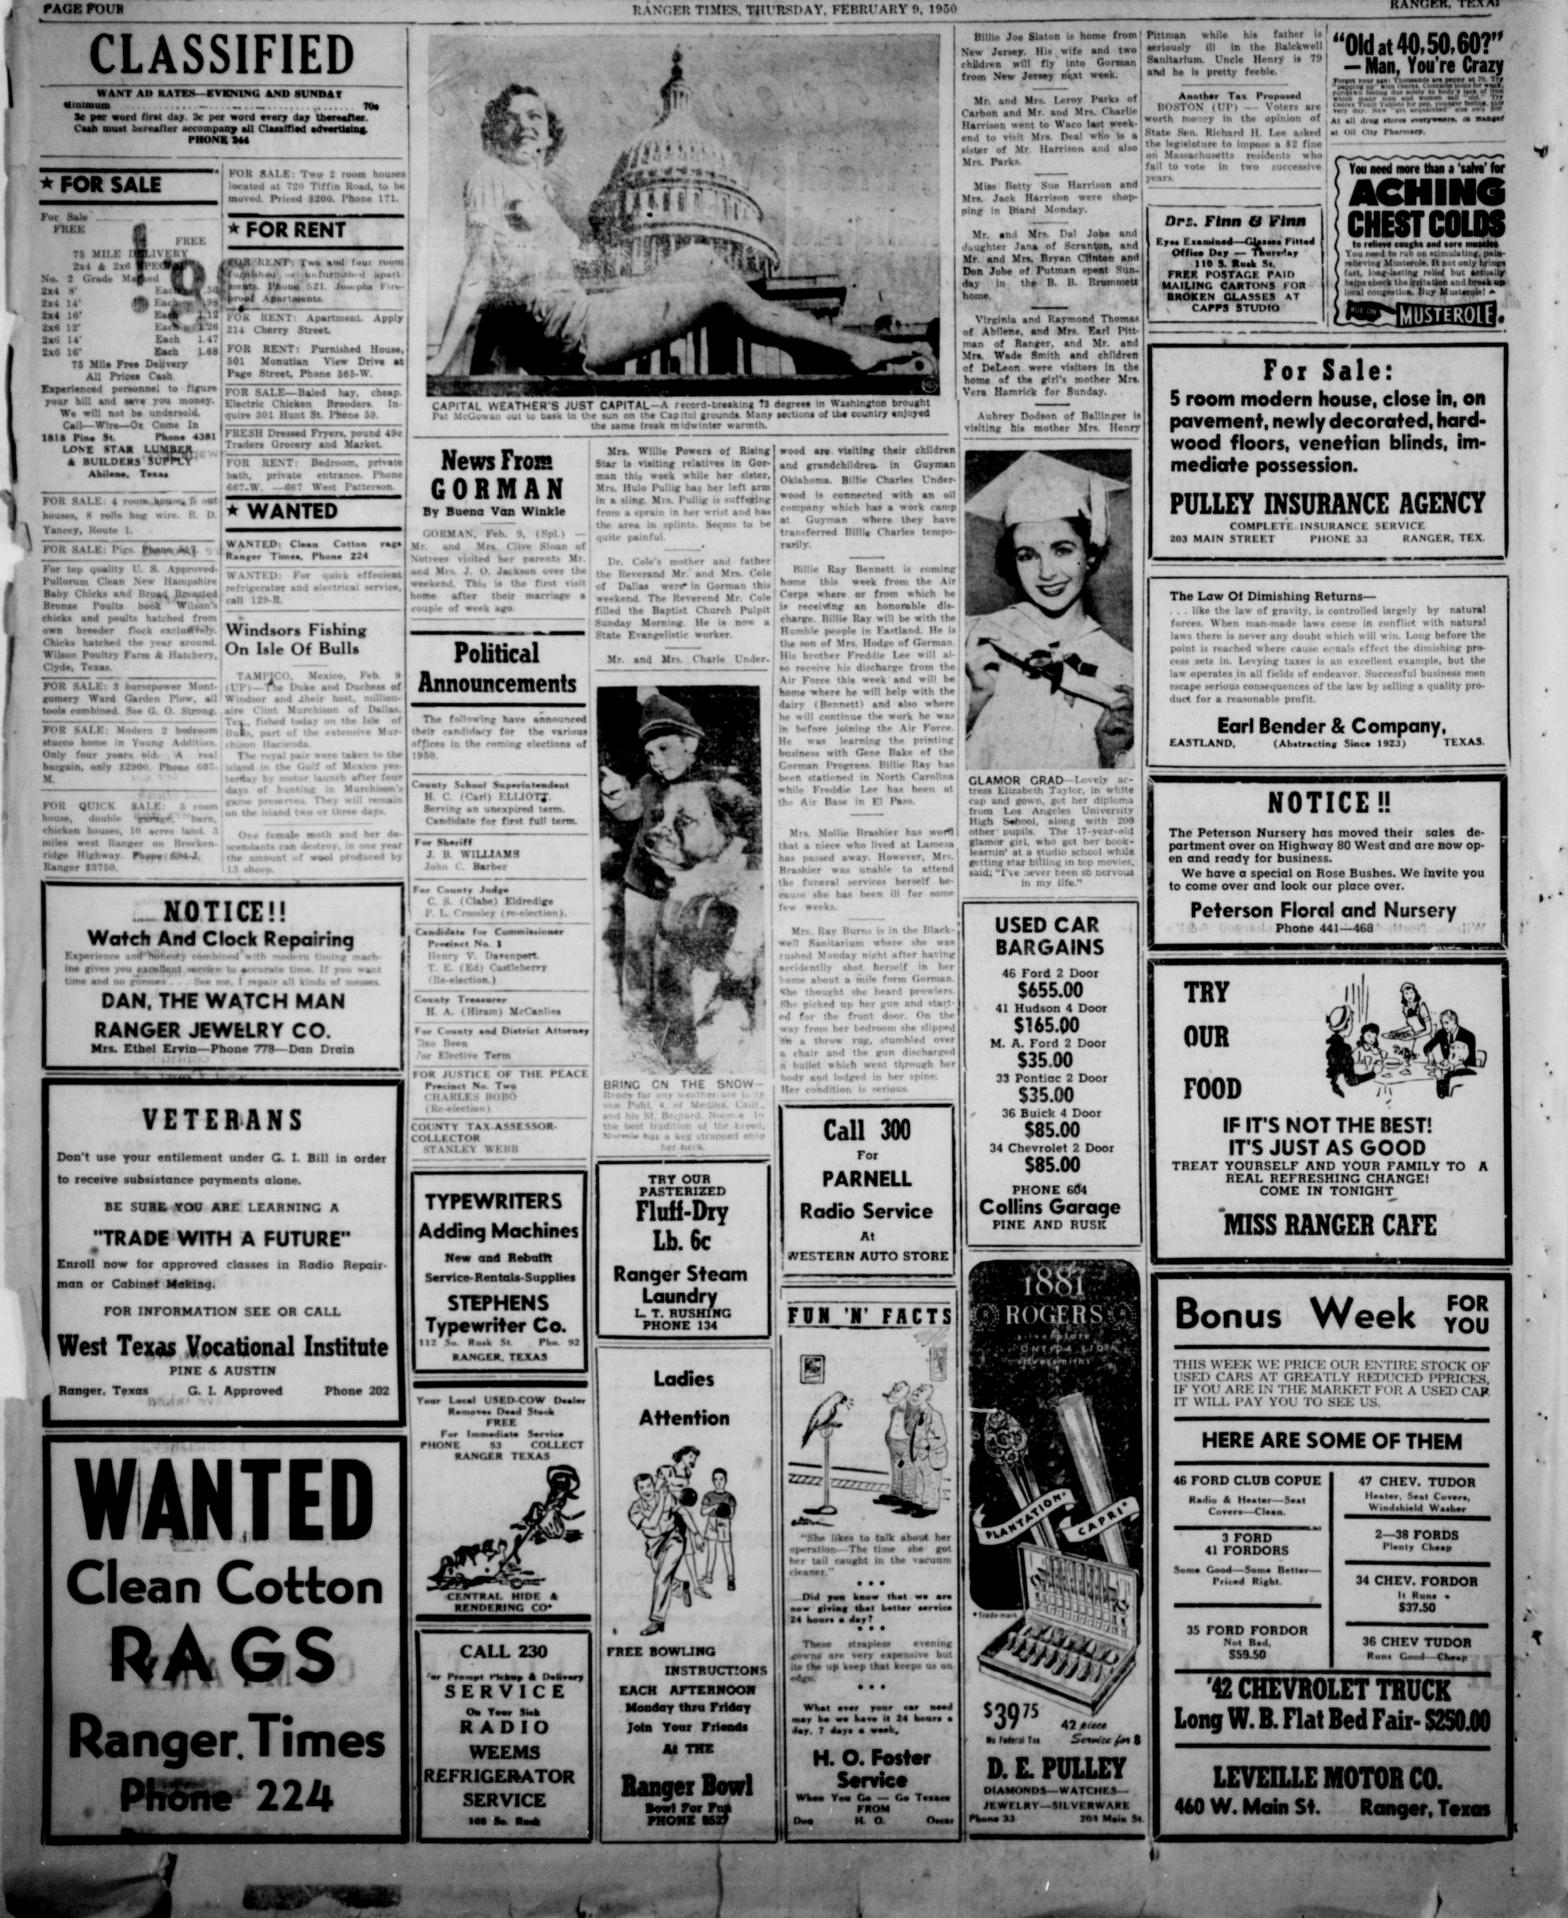

| Lass and reaching the second s |                              |

PAGE FIVE

#### RANGEL, TELLAS RANGER, TEXAS





# The Third Time The Anti-Trust Lawyers Were Wrong!

### What Has Gone Before

Today's ad is the third in a series telling about times the anti-trust lawyers made serious and damaging charges against A&P that the courts decided were not true.

In the first ad in this series we told you about the time the anti-trust lawyers charged that A&P, and other good American citizens, conspired to fix the price of bread in Washington.

These charges were false.

RANGER, TEXAS

That was the time Federal Judge T. Alan Goldsborough instructed the jury to bring in a verdict of "not guilty".

It was the time he said to the anti-trust lawyers:

"If you were to show this record to any experienced trial lawyer in the world, he would tell you that there was not any evidence at all.

"Honestly, I have never