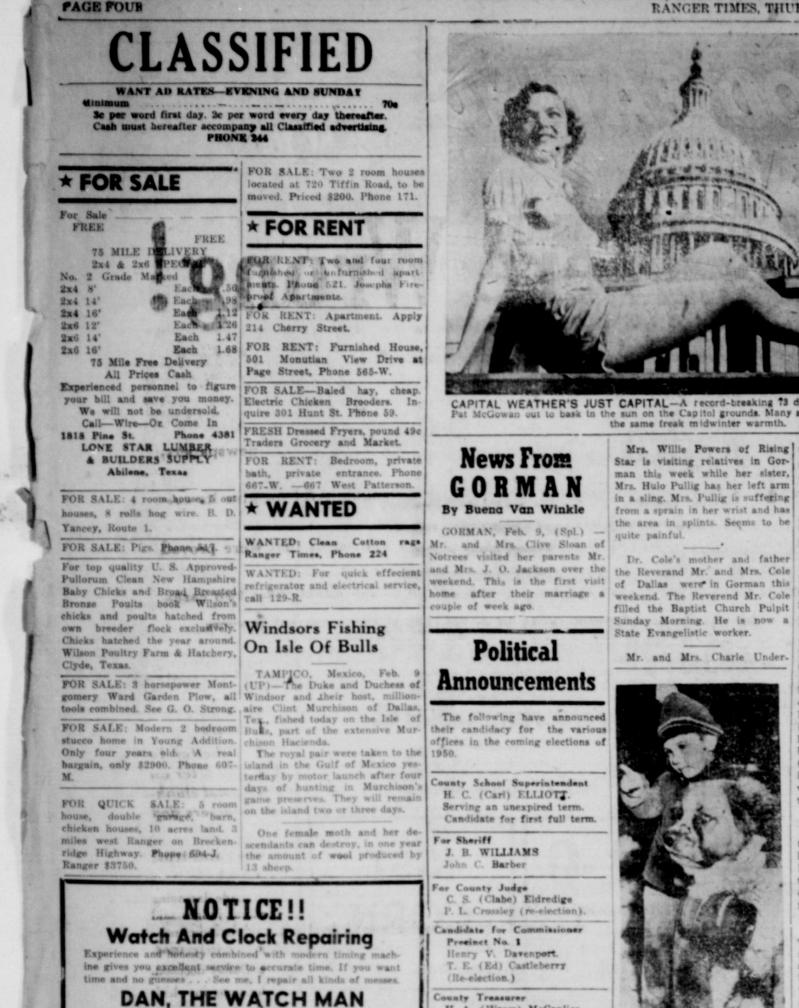

| Lass and reaching the second s |                              |

PAGE FIVE

#### RANGEL, TELLAS RANGER, TEXAS





# The Third Time The Anti-Trust Lawyers Were Wrong!

### What Has Gone Before

Today's ad is the third in a series telling about times the anti-trust lawyers made serious and damaging charges against A&P that the courts decided were not true.

In the first ad in this series we told you about the time the anti-trust lawyers charged that A&P, and other good American citizens, conspired to fix the price of bread in Washington.

These charges were false.

RANGER, TEXAS

That was the time Federal Judge T. Alan Goldsborough instructed the jury to bring in a verdict of "not guilty".

It was the time he said to the anti-trust lawyers:

"If you were to show this record to any experienced trial lawyer in the world, he would tell you that there was not any evidence at all.

"Honestly, I have neve