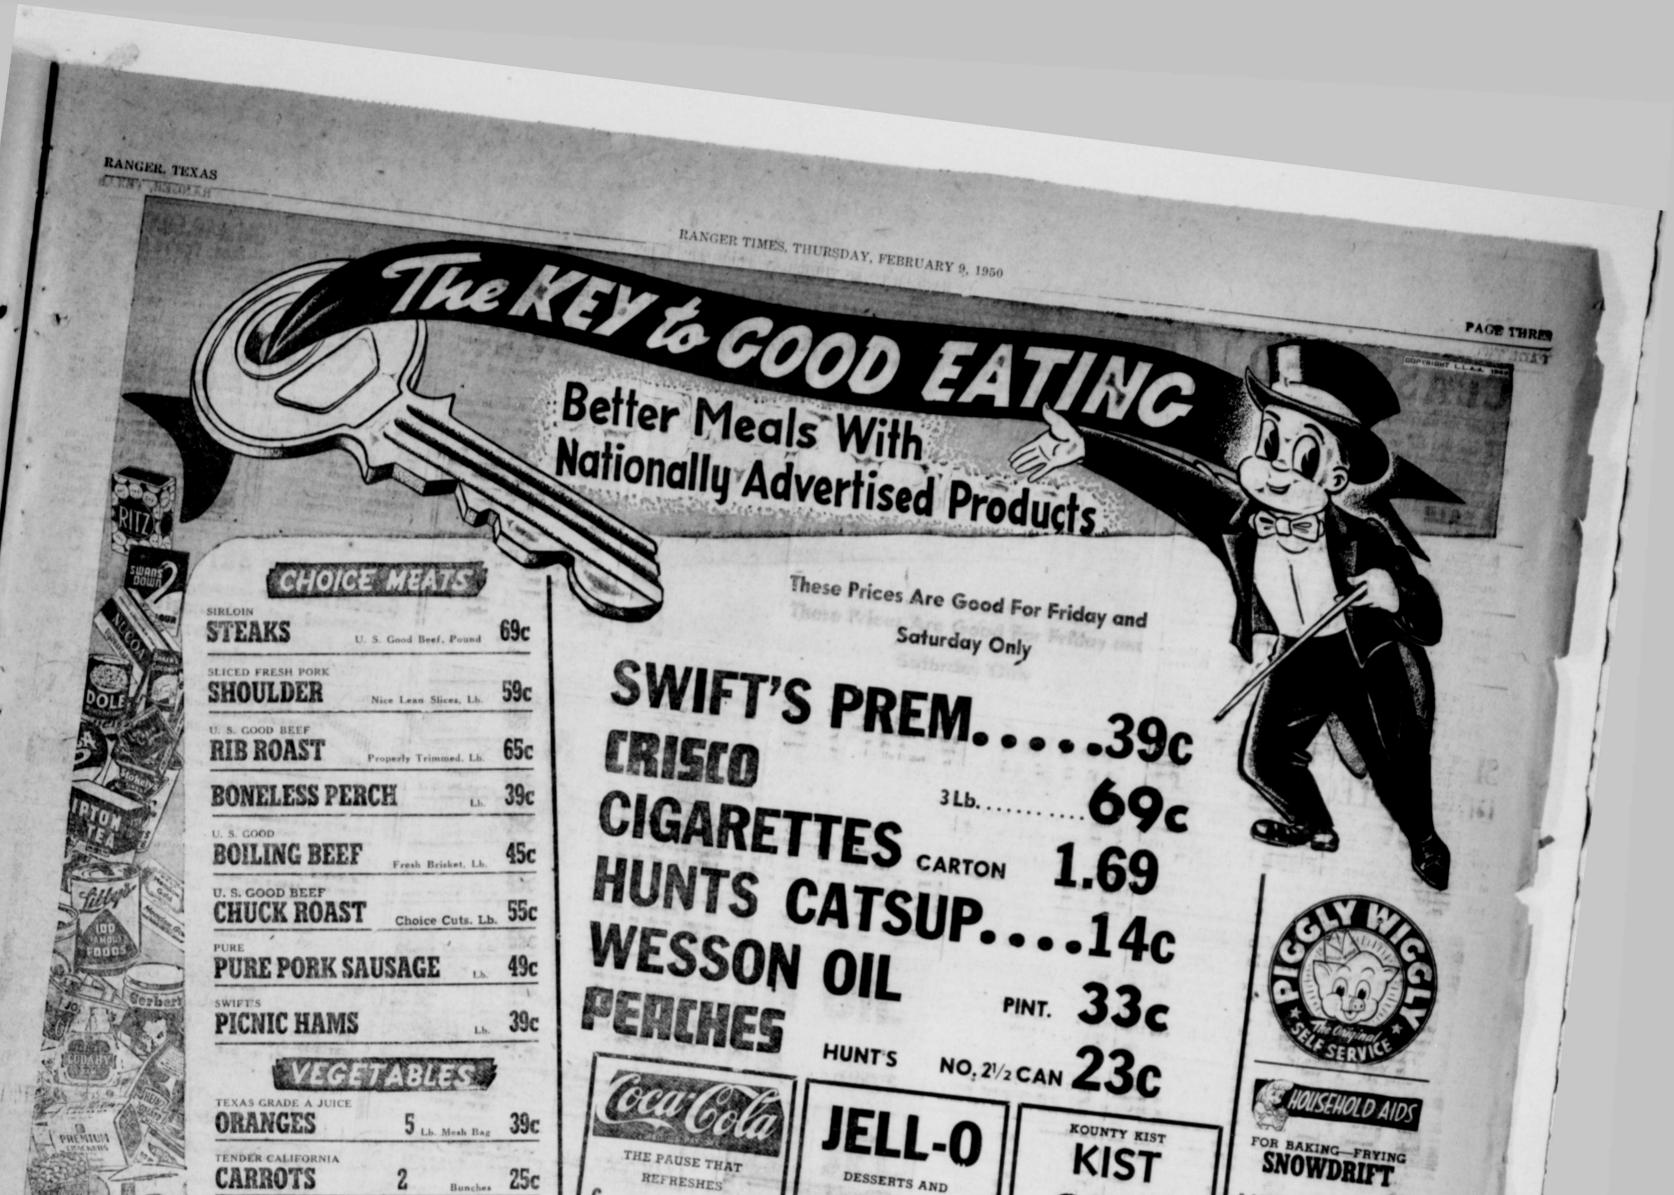

n to the ground, they said. (NEA Telephoto).

couldn't bear to see him suffer "Why The

IN MERCY DEATH TRIAL-Carol Ann Paight, above, 21-year-old college senior, is on trial in Bridgeport, Conn., superior court for the alleged "mercy slaying" of her cancer-stricken father last September. Her defense is expected to be based on the contention that she shot her dying father in hysteria as she





When Eddie Rutskl, 11, of Cleveland, Ohio didn't get answer from his father as to why the United States

spending millions on the hydrogen bomb, he decided to write President Truman, asking him the same question. Eddie's father felt he "could not honestly answer the question without being gynical." (NEA Telephoto).

HAIR-BREADTH HARRY

is



### **KERRY DRAKE**



### MARY WORTH'S FAMILY













|