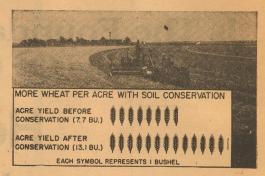

# ESTABLISHED

(AS PROVEN IN THE ABOVE CHART)

THAT SOIL CONSERVATION

PAYING PROPOSITION

SOME OF THE STATE'S FINEST CONSERVATIONISTS WILL BE IN DIMMITT TO AP-PEAR ON THE PROGRAM OF THE ANNUAL