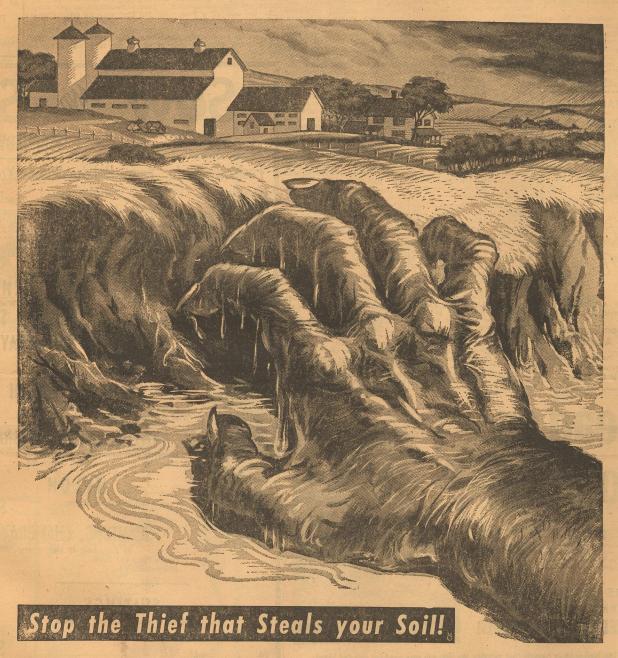

The house reportedly was covered by insurance.

Mr. and Mrs. J. C. Fulkerson for, and if it falls rapidly and hard, most of it will run off, because it will not have time to enter the soil. Also very little water will move into the soil, because the beating raindrops on bare soil makes muddy water and popularity of the water runs off, there may not be enough entering the soil to grow good crops.

There will be more run-off from bare ground than from soil covered by insurance.

There were the visited his mother time to enter the soil. Also very little water will move into the soil, because the beating raindrops on bare soil makes muddy water and promings in the soil. If too much of the water runs off, there may not be enough entering the soil to grow good crops.

There will be more run-off from bare ground than from soil covered by insurance.

Mr. and Mrs. J. C. Fulkerson returned home Tuesday from Platona where they visited his mother time to enter the soil. Also very little water will move into the soil. He home of her sister, Mrs. Henry Hare, at Santa Anna, Texas.

Soil, several things can be done. Deep rooted legumes to open the legumes to open the original propose of the home of her sisted in the province of the water tuns off, there may not be enough entering the soil to grow good crops.

There will be more run-off from bare ground than from soil covered with straw, grass, leaves or used to soil water to run in the soil of the water tuns off, there may not be enough entering the home of her sisted in the home of her sisted in th

# KEEP THE GOOD TOP SOIL IN PLACE

FARMING PRACTICES OF OUR PRESENT DAY FARMERS WILL DETERMINE THE PRO-DUCTIVITY OF OUR LAND IN THE FUTURE

## SOIL CONSERVATION

IS A MUST

IF WE EXPECT OUR COUNTY TO REACH ITS HHIGHEST POTENTIAL