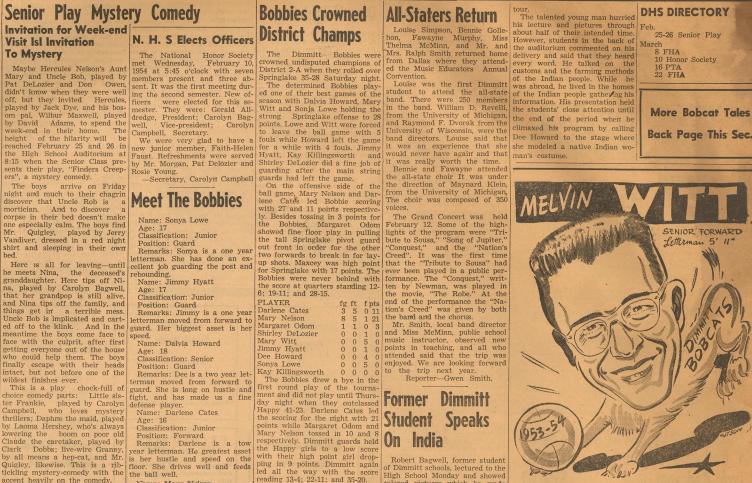

# **Meet The Bobcats**

Name: Melvin Witt
Age 18
Classification: Senior
Position: Forward
Remarks: Melvin is one of our
two starters from last year. He
made all regional as a junior.
Name: Edgar Dennis
Age: 16
Classification: Junior
Position: Guard