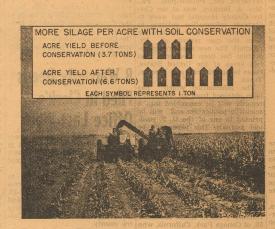

# ESTABLISHED

(AS PROVEN IN THE ABOVE CHART)

THAT SOIL CONSERVATION

PAYING PROPOSITION

SOME OF THE STATE'S FINEST CONSERVATIONISTS WILL BE IN DIMMITT TO AP-PEAR ON THE PROGRAM OF THE ANNUAL