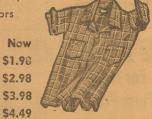

# BOYS CLOTHES

DOTTY DAN—Sizes 1 to 4

2-Piece SUITS \$2.49 SPORT COATS \$2.49 \$1.95 \$1.19 SHORT PANTS