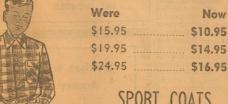

## MEN'S SPORT COATS

Field & Stream

| Were    | Now         |
|---------|-------------|
| \$15.95 | \$10.95     |
| \$19.95 | \$12.95     |
| \$24.95 | <br>\$16.95 |