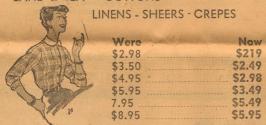

# LADIES **SPORTSWEAR**

BERMUDA SHORTS

White Stag - Nan Dorsey Brookdale - Nardis

| Were   |                    | Now    |
|--------|--------------------|--------|
| \$2.29 | Title the contract | \$1.69 |
| \$2.95 |                    | \$1.98 |
| \$4.95 |                    | \$3.49 |
| \$6.95 | medical Saluations | \$4.49 |