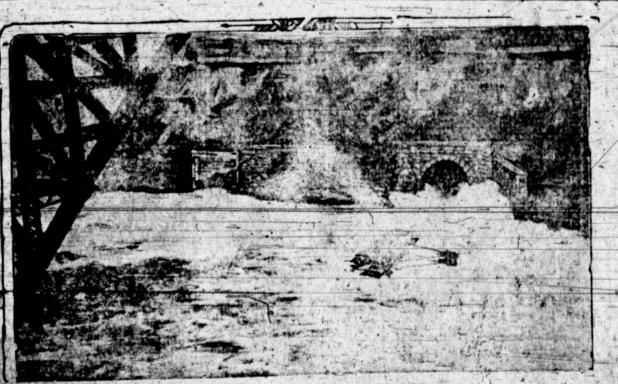

Remarkable photograph of Lincoln Beachey, the California aviator, flying under the Cantilever Bridge at iagara Falls. The aeroplane can be seen so close to the swirling waters that it appears about to plunge into them. should carry, the doing in the legisla. The machine sped so near to the surface that both the aviator and his craft were dashed with spray and mist. The machine sped so near to the surface that both the aviator and his craft were dashed with spray and mist. "The machine sped so near to the surface that both the aviator and his craft were dashed with spray and mist." The machine sped so near to the surface that both the aviator and his craft were dashed with spray and mist. "The machine sped so near to the surface that both the aviator and his craft were dashed with spray and mist." "The machine sped so near to the surface that both the aviator and his craft were dashed with spray and mist. "The machine sped so near to the surface that both the aviator and his craft were dashed with spray and mist." "The machine sped so near to the surface that both the aviator and his craft were dashed with spray and mist. "The machine sped so near to the surface that both the aviator and his craft were dashed with spray and mist." "The machine sped so near to the surface that both the aviator and his craft were dashed with spray and mist." "The machine spot first tried to cross the gorge, his areoplane was caught in churning air currents that pliched and rock-ed it so that he had to return to the Aerican side. He waited for the breeze to subside and then made another ef-rare is lost, the Governor will doubd porge, flew under the big steel bridge and returned to his starting point, where he made a perfect landing."