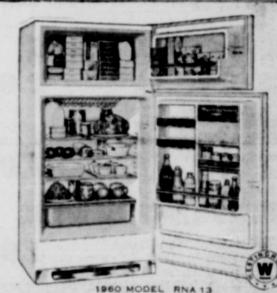

**PORK CHOPS** 

ь. 59 GROUND HAMBURGER

ECONOMY STEAK

SWIFT'S PREMIUM

APPLIANCES IN ONE AUTOMATIC . DEFROSTING Refrigerator BIG ROLL-OUT FREEZER BELOW MODEL BJ-13T 13-Cubic-Foot Swing-Out Vegetable Bins . Swing-Out Butter Conditioner Magnetic Safety Door · Adjustable Door Shelves · Removable Egg Rack 3 SLIDE-OUT SHELVES Bring food into full view . . .

SATURDAY & SUNDAY EVENING AND NIGHT.

Owned and Operated by Louis Couch

in big-family sized WESTINGHOUSE REFRIGERATOR

then compare, over the price

why this Westinghouse 13 cu. ft. double door refrigerator gives you more . . . much more . . . than single

door refrigerators . . . and at a lower

**283.8**3

With Trade

the Big Swing is to Westings 100 FOR QUALITY ... FOR FEATURES ... FOR

FULL 30-MONTH GUARANTEE!

5-112

safer, stronger

wears 31% longer!