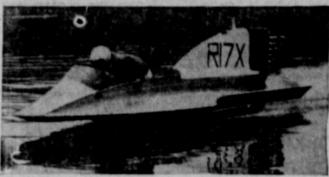

outboard hydroplane, Bert Ross sets a news record for that type boat. He skipped over the surface of Lake Washington, Seattle, at better than 115 m.p.h.

ame period a year ago, the speci-

MCDERN

Pest Control