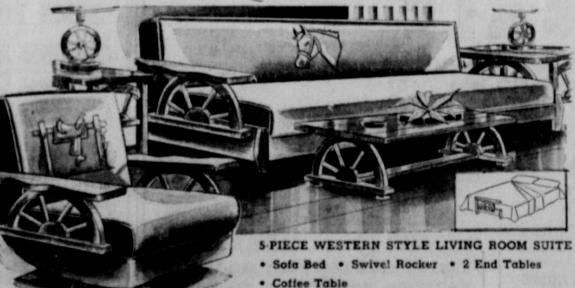

\$30 Trade-in Sale of Casual Furniture

YOUR CHOICE OF COLONIAL OR WESTERN GROUPS

Western Provincial wagon wheel sofa bed group that will add a touch of the Wild West to your living room or den. Constructed of solid hardwood and upholstered in durable plastic with western design sewn on backs. See these authentic western styled suits now.

Only \$5 Down **Delivers** your Choice EARLY AMERICAN

5-PIECE COLONIAL STYLE LIVING ROOM SUITE

• Sofa Bed • Swivel Rocker · 2 End Tables · Coffee Table

This Early American maple living room suite has the original effect and tone of our glorious American Era reproduced in perfectly correlated groups which offer complete acceptability to present day liv-