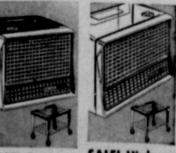

#### SALE! Fairway 13000 cfm cooler 15495

ONLY \$5 DOWN

up to 24 menths to pay 20 hour automatic timer Galvanized steel cabinet

 Handy dual type control • Efficient 2-speed motor

Live better, sleep better, enjoy refreshing comfort all summer long with this dependable long life unit. Distinctive slim-line styling.

#### SALE! Fairway 4000 cfm cooler

139º5

\$5 down

up to 24 months to pay

· 3 pull out adjustable grilles · Push button motor control Galvanized steel cabinet

 Handy air volume control ure yourself of top performance

#### SALE! Fairway budget cooler 8988

up to 24 months to pay

Cools average size homes • Efficient 1-speed 1/3 hp motor · Two-way air deflection · Air volume control dial

Live in healthy spring fresh air all summer long. Fine quality construction with a Wards low price. Provides lowest cost comfort. 4000 cfm.

#### SALE! 4000 CFM cooler 119 95

4

• 2-way air deflection · Lowest cost comfort Ideal cooler for average size homes. Smartly styled cabinet has air volume control dial.

SALEI Spot cooler, stand

SALE! High style cooler