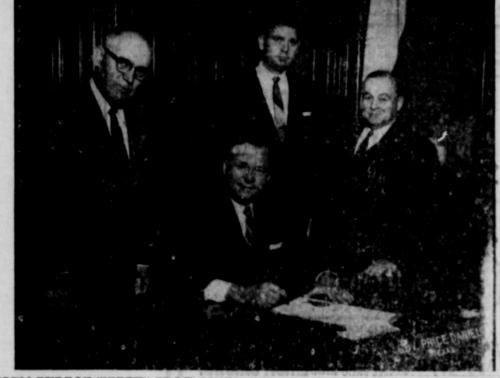

FARM BUREAU "WEEK" PROCLAIMED-Governor Price Daniel is shown signing a proclamation designating February 14-20 as "Farm Bureau Week" in Texas. Looking on are (left to right) J. H. West. Bishop, president of Texas Farm Bureau; Millard Shivers, Waco, TFB Director of Organization; and George K. Marshall, Leander, president of the Travis County Farm Bureau, Farm Bureau membership enrollment activities will be concentrated during this special "Week." County Farm Bureau's across the state | Tuesday. have set quotas totaling more than 83,000. The 1959 membership of the TFB was 79,-