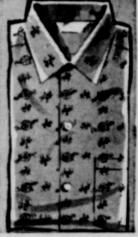

#### SAVE NOW ON COTTON TWILL MATCHED SETS!

PANTS 2.98

SPECIAL BUY ON SPORT SHIRTS

1.66

fashion trims, conversationals, many, many more! All tailored to Penney's rigid

BLUE CHAMBRAY WORK SHIRTSI

1.00

They're Sanforized to keep that full cut Penney fit! Extras! Long tuck-in tails, lined collar for shape retention and a double shoulder voke.