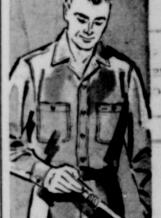

#### SAVE NOW ON COTTON TWILL MATCHED SETS!

PANTS 2.98

SPECIAL BUY ON SPORT SHIRTS

1.66

fashion trims, conversationals, many, many more! All tailored to Penney's rigid

BLUE CHAMBRAY WORK SHIRTSI

1.00

They're Sanforized to keep that full cut Penney fit! Extras! Long tuck-in tails, lined collar for shape retention and a double shoulder voke.