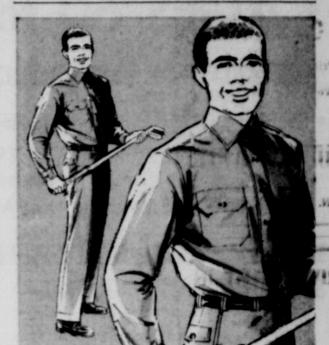

#### SAVE NOW ON COTTON TWILL MATCHED SETS!

PANTS 2.98

SPECIAL BUY ON SPORT SHIRTS

1.66

fashion trims, conversationals, many, many more! All tailored to Penney's rigid

BLUE CHAMBRAY WORK SHIRTSI

1.00

They're Sanforized to keep that full cut Penney fit! Extras! Long tuck-in tails, lined collar for shape retention and a double shoulder voke.