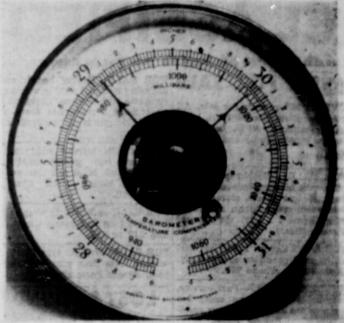

## **Violent Winds Rip** Ranger Area Tues.

hours in Ranger Tuesday. nning around noon the wind I

high of 82 degrees to 25 degrees late that night. The barometer reading at 5:30 p.m. was 29.05 nches, reduced to sea-level. Normof 29.4 to 29.6 often occur during Saturday. low humidity of 22 percent is be- 1881 in St. Joseph, Mo., she moved D vi on of the First leved to have kept storm clouds

HERE'S PROOF-No one will deny that Eastland County above 30 inches. The weatherman warned that readings in the range where she had been a patient since proof of just how big a drop the harometer took. proof of just how big a drop the barometer picture was snapped at 5:30 p.m., during the height of the wind storm, which was clocked in the vicinity of 76 miles per hour. Needle at left shows barometer to be at what i believed to be an all-time low of 29.05 inches, reduced to sea-level. Normal reading for this area is shown by needl