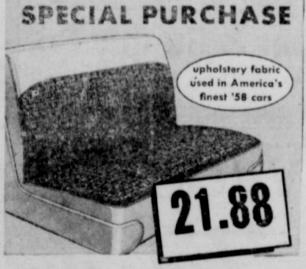

Men's deluxe tailored

broadcloth pajamas

Sanforized\* cotton pajamas in popular coat or pullover styles! Wash and wear

You can't

match these covers for 39.95 Wards bought and tailored to its specifications overstocks of fabric used in the finest luxury cars. You get exactly the same beauty, durability, and style found in new \$4000 models. Fits all popular cars except with center arm rest, 1/2-3/2 seats, and center dip.