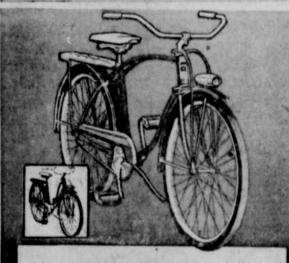

Boys' 2-tone gift pajamas

in club middy or cogs style. Warm cotton flannel. Sanforized.

SPECIAL! 26" and 24" Hawthorne twin-bar

ONLY S4 DOWN 3588

Smart, streamlined design with double-bar strength. Equipped with chrome headlight, rear luggage carrier, chrome truss rods, chain guard. Bonderized red with black fenders for boys, all blue for girls.