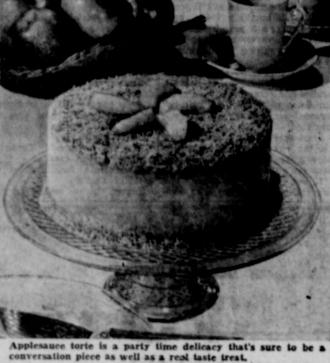

### Applesauce Is Delightful in New Desserts

BY DOROTHY MADDOX

Ever make an applesauce torte with a spiced, shredded wheat rust? This delicacy is really de-

Make it well ahead of the party and chill in the refrigerator. For extra luxury, garnish with whipped cream and apple slices. Applesauce Torte (8 Servings)

Two envelopes unflavored gel-tin, ½ cup cold water, 4 cups sweetened canned applesauce, 4 tablespoons sugar, 1½ teaspoons namon, ¼ teaspoon nutmeg, teaspoon salt, 2 tablespoons lemon juice, 1 teaspoon grated lemon rind, 5 cups spoon-size shredded wheat biscuits, ½ cup butter or margarine, 6 table-spoons sugar, 1 teaspoon cinnanon, ½ teaspoon allspice. Soften gelatin in cold water.

Heat applesauce to boiling point; stir in 4 tablespoons sugar, 11/2 teaspoon cinnamon, nutmeg. lem-on juice. Add gelatin mixture, stirring

until gelatin is completely dis-Remove from heat and chill intil mixture mounds when dropped from spoon.

Meanwhile, roll shredded wheat biscuits, into fine crumbs (Makes about 2 cups.) Melt butter or margarine; stir

in 6 tablespoons sugar, 1 teaspoon on and the allspice. Add cereal and stir until wellpated with mixture. Cook, stirring constantly, until cereal is margarine, 5 cups spoon-size golden brown. Cool slightly. Press shredded wheat biscuits, 2½ cups one-half of crumb mixture over unsweetened applesauce, 16 cup bottom and sides of 8-inch sugar, 34 teaspoon cinnamon, 14