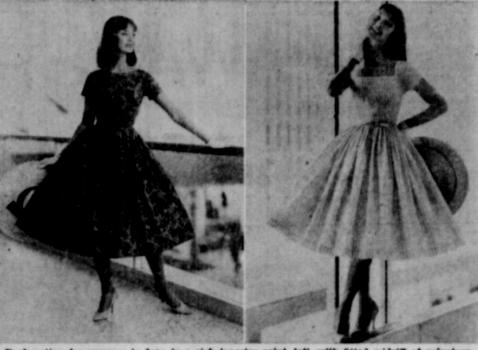

## Synonymous: Summer and Full-Skirt Cotton

Dark cotton for summer is done in a rich tapestry print, left, with fitted midriff of velveteen. At right, ever-popular full-skirted dress has square neck inset with rows of frilly lace. Fabric is mixture of nylon, cotton and acetate. Both are by Betty Barclay.

There are several reasons for They're easy

BY EDNA MILES weather are as American as apple pie, baseball and the hot dog. Like the shirtwaist dress, they bloom again and again, no place into a semblance of a willow beauty.

They're easy to maintain, for this. But the important ones are those full skirts are not at all woman. But basically, it's the that full skirts are cool, and difficult to iron. And many of same fashion, and one of the few pretty, too.

They also hide hip problems resistant treatment which makes a teen-ager and her mother, too.

Mrs. W. F. Creager, Mr. and Mrs

Dudley, Sr., Mr. and Mrs. W. A. Robinson, Mr. and Mrs. Lively Brown, Mr. and Mrs. L. L. Bruce,