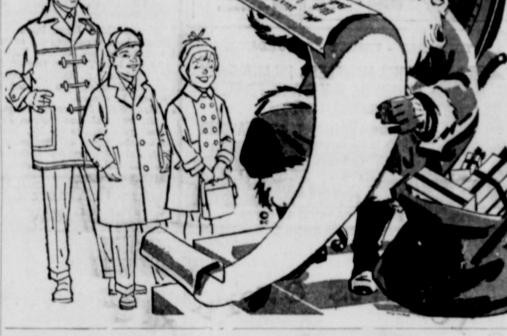

### Christmas Lights To Burn **Thanksgiving Night Announcing Opening Of Holiday Season**

Santa Claus will arrive in Ranger at 3 p.m. Friday, November 27 to officially open the Christmas Season.

The Christmas lights will be turned on Thanksgiving night. Santa will arrive at the railroad crossing at 3 p. m. Friday and will board a fire truck and be led up Main St. by the High School Band. The procession will go up Main Streeet to the O. K. Grocery and return to the City Hall where Santa will receive the children that want to talk to him. He will give each kiddie a sack of candy when they visit him at the City Hall.