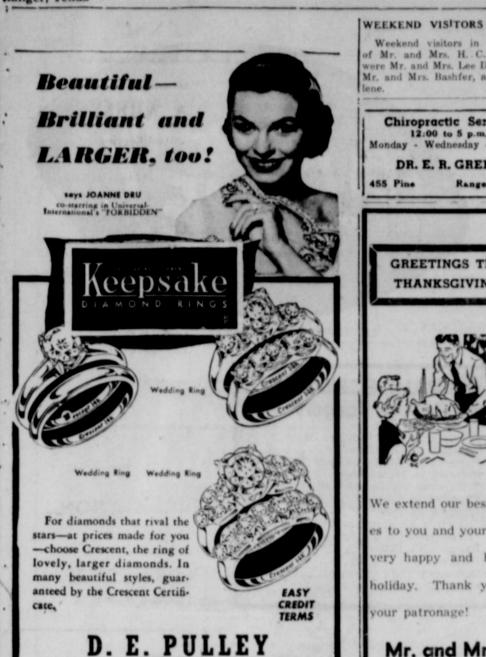

"that

BULOVA

difference'

D. E. PULLEY

**JEWELRY** 

Main Street - Ranger

SUNDAY GUESTS

Guests in the home of Mr. and Mrs. George Robinson Sunday were Mrs. Rena Thompson, Mrs. Members of the New Era Club tainer. Arrangements of autumn White, all of Throckmorton.