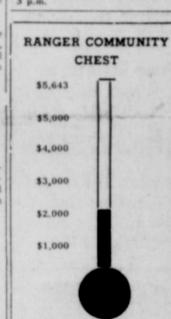

## Raised to date: \$2,069.15 Last report: \$614.00

#### **Community Chest** Total: \$2,069.15

Ranger Community Chest Captains had made returns amounting to \$2,069.15 Wednesday afternoon, according to Mrs. Reba Ralls, secretary of the fund.

Mrs. Ralls said that not yet half of the Captain's cards had been returned to the City Hall. Roscov Hopper, president of the Chest, urged the captains to complete their cards as soon as possible to make accurate re-