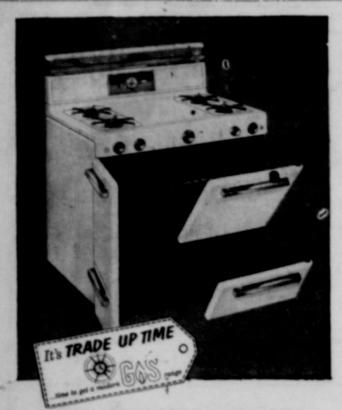

## only a GAS Burner-with-a-Brain never burns your favorite meals!

Ever had a saucepan start to burn just when you were too busy to watch it? Well, it never has to happen again! Modern GAS Burner-with-a-brain watches the pot for you. You set it to the proper temperature . . . then the watchful brain automatically turns the flame down when the temperature is right. You never burn food ... curdle sauces ... or boil-over liquids. Come in and watch this magic miracle of modern GAS during our TRADE-UP TIME range sale. (And look at all the other luxury features of economical GAS cooking on the newest gas built-ins.) Special TRADE-UP allowances...low, low prices. Terms tailored for you.

#### CUSTOM COOKING AT A BUDGET PRICE DELUXE UNIVERSAL GAS KANGE!

- . Burner-with-a-Brain
- Foods won't burn or boil over! . In-a-drawer broiler for
- · One-hour timer clock

Huge "4 pie-at-a-time"

Generous terms to fit your budget! UP TO 36 MONTHS TO PAY LONE STAR GAS COMPANY