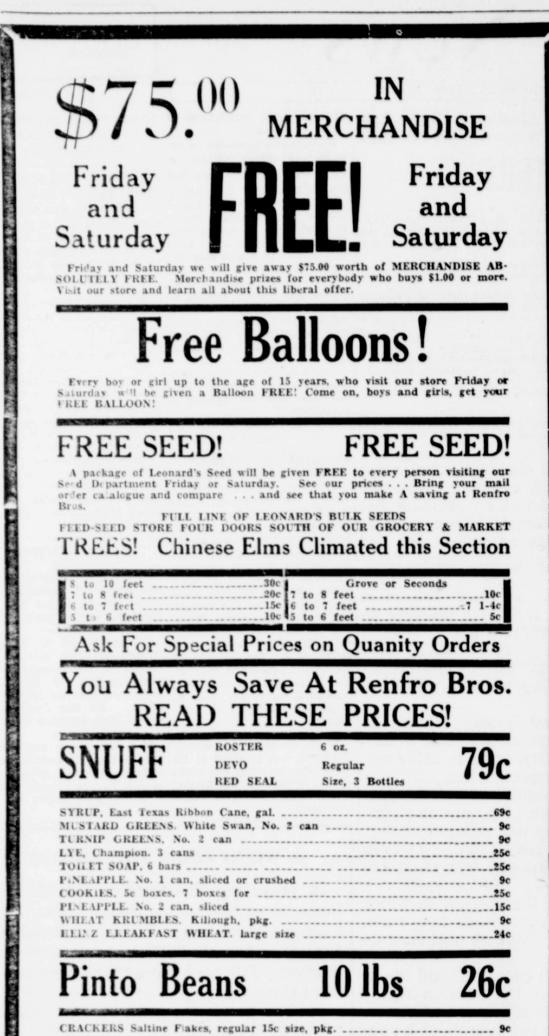

**1932 Poll Tax List Lamb County** 

| 1. Olton 823                              | ŀ  |
|-------------------------------------------|----|
| 2. Spring Lake 273                        | 1  |
| 2. Spring Lake273<br>3. E. Littlefield458 | 1  |
| 4. Littlefield 1728                       | 1  |
| 5. South Sudan 294                        | Ľ  |
| 6. Y. L 35                                |    |
| 7. North Sudan 260                        | 1  |
| 8. Amherst 374                            | t  |
| 9. Fieldton 117                           | 11 |
| 10. Sod House 63                          | T. |
| 11. South Olton 31                        |    |
| 12. Bainer 138                            |    |
| 13. N. Pep 26                             | 1  |
| 14. Harts Camp 93                         | 1  |
| 15. Center 41                             |    |
| Total 4754                                | 1  |

#### CONTRACT TO REMODEL

Turn to Page 3 and Read

RESUME OF THE LAMB COUNTY SEAT CONTEST TO DATE

In 1930 the citizens of Littlefield issued bonds, and had erected a modern. fire proof city hall. There is in spiendid building a large vault, and a "modern jail" with room tor both "Men and Women" The building is in every way complete, and ready for occuppancy by the county NOW. There is not a cent of in ebtedness against this buildin The bonds issued to s not a lien on the itself. but the entire pality. The first bond will not mature until 1943, nad the annual interest has been o date. The statemen this building might be closed, or taken over by bond holders is a malici schood, and an insuit made to an intelligent voter.