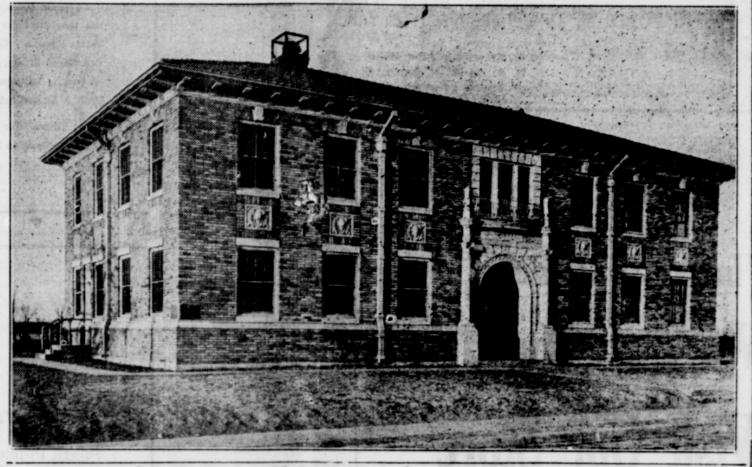

FRONT VIEW AMHERST BUILDING 75x80 FEET

## CONCERNING THE AMHERST

The Amherst building is a modern two-story brick and consame duly recorded in the crete building which was built at a cost of \$50,000.

Deed Records of said Lamb The Amherst building is a spacious building for more than County, Texas, together with any other building in Lamb county, it's dimensions being 75 feet all improvements thereon sit- frontage and 80 feet depth, this constituting the main building. The building is a located on payament. It has a 10 m 10 million to building the building to a located on payament. all improvements thereon sit. Include and so reet depth, this constituting the main building and is located on pavement. It has a 10 x 16 brick addition used with the exception that to the rear and has a basement 25 feet by 60 feet and has a the use of the ground floor of total floor space of 12,160 square feet not including 1,500 square Lot No. 12, is hereby reserved leet in the basement. This building has exactly 4,180 square by grantor for a period of ten leet more than the City Hall at Littlefield, and has a basement by grantor for a period of ten leter more than the only han at Dros space as the City Hall, and years from the date hereof, said has room for 12 more offices than either the Olton court house or the Littlefield City Hall and will contain as many more rooms, First National Bank and Hal-if the court wishes, as both the Olton court house and the City sell Farms Company as office. Hall at Littlefieid. Two large spacious lobbys, one on he second TO HAVE AND TO HOLD the floor and one on the first floor will give double the lobby space