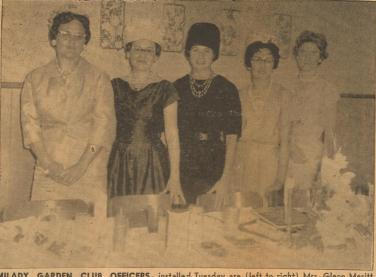

rgetown and Central City, Colorado. Lanelle who had been employed at Central City returned home with them.

VISIT UNDERWOODS

Mr. and Mrs. Arthur Ison, New Deal, were visiting the E. G. Underwoods, Sunday. Mrs. Ison and Mrs. Underwood were school-mates in the 1920's.



Invite You To Attend

# OPEN HOUSE

SUNDAY, AUGUST 12

From: 2:00 til 6:00 P.M.

At the Frank Webb Home In the Cleavinger Addition 606 Oak St. Dimmitt, Texas

- We have many plans to choose from.
- F.H.A., V.A. and Conventional Financing.
- Price range from \$11,800.00 up.
- We will build to your plans and specifications if so desired.
- We will build on our lots or on yours, also on your farm.

SEE YOU SUNDAY AUGUST 12th

# GOLDEN SPREAD HOMES, Inc.

RAYMOND HANCE

TULIA PHONE WY 5-2585 DIMMITT PHONE 647-3910 or 647-3585



MILADY GARDEN CLUB OFFICERS installed Tuesday are (left to right) Mrs. Glenn Meritt, vice-president; Mrs. Don Mobley, secretary-treasurer; Mrs. Larry Gamblin, president; Mrs. Edgar Dennis, historian and reporter; and Mrs. Jim Cleavinger, parliamentarian.

—Cowen staff photo

# Wedding Announced



### Gerber to Play In All-Star Game

Sgt. Jerry Vandiver Arrives
In Wichita Falls with
49th Armored Division

of units from Vernon, Electra, Olney, Jacksboro and Bowie.
Main bodies of all North Texas f National Guard and Army Reserve units called to active duty during the Berlin crisis in 1961 were scheduled to arrive at home stations this week.

FORT WORTH VISITORS

Hart, Texas



HARRIS LUMBER BUILDING MATERIALS CAPABLE-DEPENDABLE

Phone 938-3281

### AGREEMENT GARAGE

Effective 4 August 1962