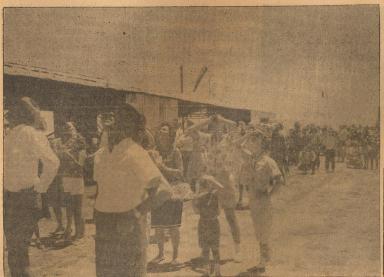

EYES TO THE SKY were found at the Dimmitt Airport Sunday afternoon during the Dimmitt Jaycee Annual Airport Day. About five hundred persons watched the parachuters and the stunt flights. Approximately 300 Walter Jeton Barbecue tickets were sold to airport visitors.