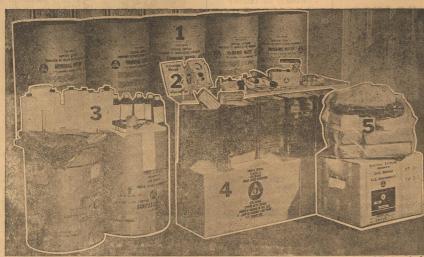

Castro County is not sitting still in its civil defense preparation program. County civil defense organization has received a large shipment of radiation detectors and an Atomic Energy Commission training kit for the training of lay personnel. An active training program is in progress of preparation by County civil defense office CIVIL DEFENSE, Page 5)

Dr. Harold W. Bischoff's complete communication equipment in his shelter is shown in the photo to the right. Running water, toilet facilities, electric power generator, television, metal lathe and drill press are some of the highlights of Dr. Bischoff's shelter. A pseudo-window (not shown) is near the family living area of the shelter so as to help prevent possible psychological reactions associated with claustrophobia.