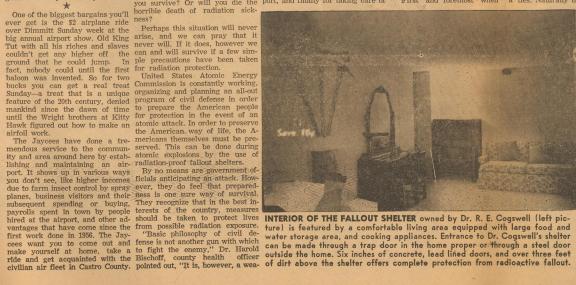

Dr. Harold W. Bischoff's complete communication equipment in his shelter is shown in the photo to the right. Running water, toilet facilities, electric power generator, television, metal lathe and drill press are some of the highlights of Dr. Bischoff's shelter. A pseudo-window (not shown) is near the family living area of the shelter so as to help prevent possible psychological reactions associated with claustrophobia.