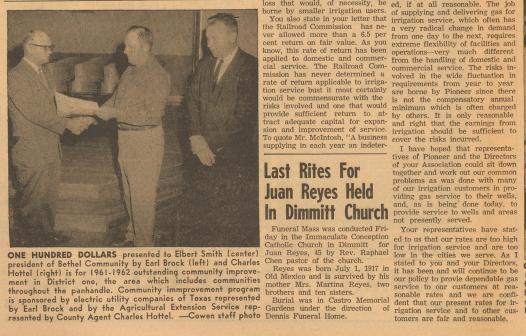

# City Marshall Promises Vigilance Funeral Services Two Mexican men, Johnny Fin-z 18 and Raymond Garcia, 19 In Checking on Parking Violations