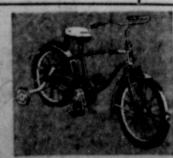

\$4 Down delivers bike for Christmas Wards 26-in. Hawthorne sale-priced Bonderized frame — finish stays new longer!

Boys' model in ruby Giris' model in green

Thrill your youngster—give a Hawthornel Both models set off by white grips, coil-spring saddle, trim. Americanmade coaster-brake for safe sure stops.

BIKE GUARANTEE—all bicycles sold by Wards are fully guaranteed. Any parts which might fail due to defective materials or workmanship under normal care and usage will be replaced by Wards.