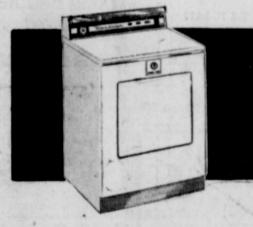

No Monthly Payments till March 19 on Refrigerators and Freezers

52-lb. Freezer Chest. With door shelves, vegetable a isper, butter keeper, porcelain interior.

Sale Priced Supreme Electric Wardrier 5 drying actions, 9-lb. capacity

Wards finest—5 drying actions for every fabric. Special insulation keeps beat in. Safety door.

Modern Wrought Iron TV Swivel Chair

Black satin finish with washable plastic upholstery in modern colors.

A terrific gift!