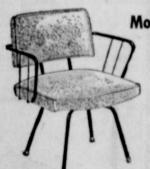

Wards finest—5 drying actions for every fabric. Special insulation keeps beat in. Safety door.

Modern Wrought Iron TV Swivel Chair

Black satin finish with washable plastic upholstery in modern colors.

A terrific gift!