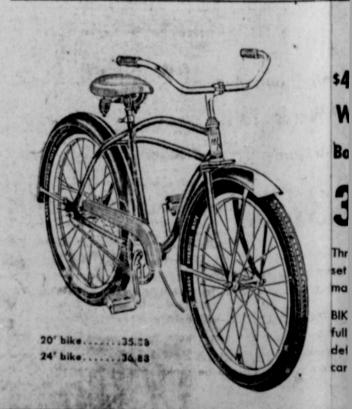

\$4 Down delivers bike for Christmas Wards 26-in. Hawthorne sale-priced Bonderized frame — finish stays new longer!

Boys' model in ruby Giris' model in green

Thrill your youngster—give a Hawthornel Both models set off by white grips, coil-spring saddle, trim. Americanmade coaster-brake for safe sure stops.

BIKE GUARANTEE—all bicycles sold by Wards are fully guaranteed. Any parts which might fail due to defective materials or workmanship under normal care and usage will be replaced by Wards.