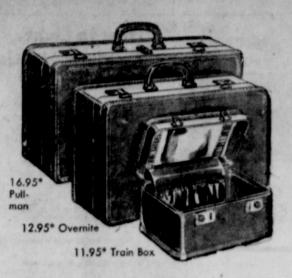

O'nite Case \$17.50 Train Case Ladies Wardrobe \$25.00 \$19.50 Ladies' O'Nite .... Hand Wardrobe .... \$35.00 VIP Case \$19.50 Men's Two Suiter \$25.00

Quick Tripper \_\_\_\$19.50 Men's Journeyer \$27.50 Hat Box \$15.00 Hang-It-All Case \_\_ \$25.00

Pullman Case .....

RANGER

Phone 539

**USE OUR LAY-AWAY** 

all prices plus existing taxes

Ask About Our Gift-Wrap Service

-New Charge Accounts Invited-

218 Main