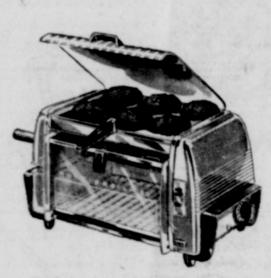

Everybody's

Talking About ...

Dearborn

24-in. Brazier with electric spit -and cutting board not shown

Barbecues meat deliciously! LARGE 9095 size adjustable chromed grid; rubber-tired wheels; chromed legs.

59.95 "Family-size" Roto-Broil Famous Pushbutton model!

Barbeque, broil, roast inside-grill, fry, toast on top—handy outlet takes perc! 4-hr. timer; motorized spit.

169.95 Deluxe Electric WARDRIER 3 heat settings to dry any fabrid