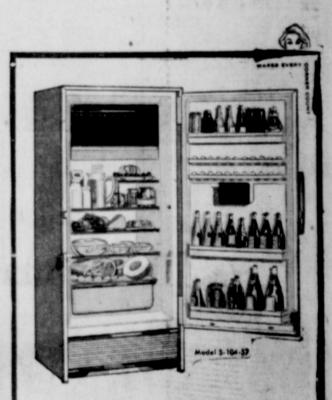

Just arrived

**ALL-New Frigidaire** Super Value!

It's all new-every inch of it-from new Safety-Seal Latch to its color-gay interior. With the magical Sheer Look that transforms any kitchen!

It's the Handiest Ever

Imagine, in 10 cu. ft. you get a Family-Sized Super Freezer Chest • 3 Big Full-Width Removable Aluminum Shelves • Handy Removable Half Shelf • Deep Full-Width Porcelain Hydrator • Sliding Chill Drawer • Huge Super Storage Door with Butter Compartment and Five Removable Shelves 3 Quickube Ice Trays—all in a refrigerator where slips in among your kitchen cabinets for the treasured "built-in" look.