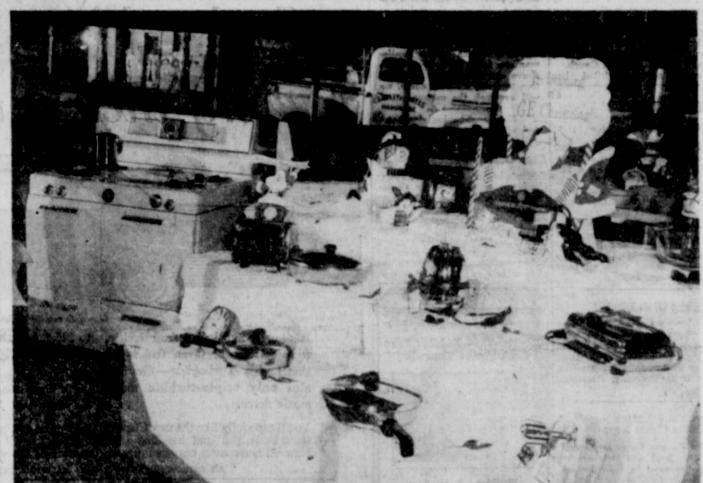

Winters

Ranger

Coleman

Ranger

Winters

Winters

ranges and television sets. Also featured in The Kitchen him.

the Pictured above is "The Kitchen Corner" in the Ranger Corner is a full and complete selection of the world-famous suit. Earl want's some tinker toys. lump sum of cash money all at parade, all persons who have taken Farm Store owned and operated by John Tibbels. Mrs. copper-bottom Revere Ware, invented by the famed Paul Dave want's some 22 shells. Jack once.

Tibbels runs "The Kitchen Corner" all decorated for Revere in his trade as a silversmith. Also being shown for want's some 30-30 shells. Ma Lay-Away buying has become Christmas and stocked with General Electric Appliances Christmas Gifts are several large selections of beautiful wan's some chocolate drops. Paw the smart, thrifty way to shop in which are high on everybodys gift list all over the United Ballerina and Luray Pottery. Mrs. Tibbels says some peo-States. Small appliances 'include toasters, irons, coffee ple may see the name "Ranger Farm Store" and forget makers, electric skillets, food mixers and General Electric' they handle all these Christmas Gifts, but John says if blankets. Among the larger GE Appliances are electric they don't think he can gift-wrap a tractor, let 'em try