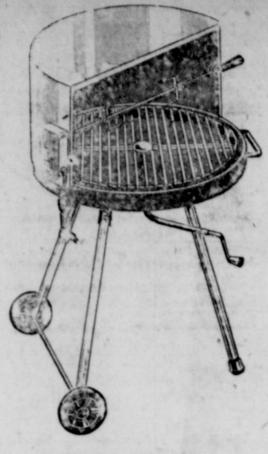

Everybody's

Talking About ...

Dearborn

24-in. Brazier with electric spit -and cutting board not shown

Barbecues meat deliciously! LARGE 9095 size adjustable chromed grid; rubber-tired wheels; chromed legs.