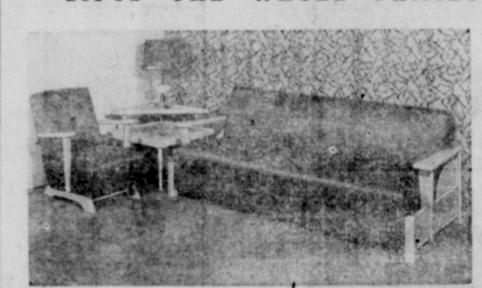

Just arrived

**ALL-New Frigidaire** Super Value!

It's all new-every inch of it-from new Safety-Seal Latch to its color-gay interior. With the magical Sheer Look that transforms any kitchen!

It's the Handiest Ever

Imagine, in 10 cu. ft. you get a Family-Sized Super Freezer Chest • 3 Big Full-Width Removable Aluminum Shelves • Handy Removable Half Shelf • Deep Full-Width Porcelain Hydrator • Sliding Chill Drawer • Huge Super Storage Door with Butter Compartment and Five Removable Shelves 3 Quickube Ice Trays—all in a refrigerator where slips in among your kitchen cabinets for the treasured "built-in" look.