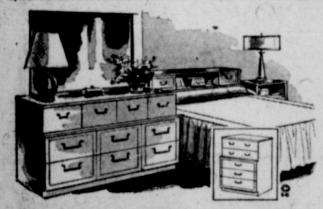

Just arrived

**ALL-New Frigidaire** Super Value!

It's all new-every inch of it-from new Safety-Seal Latch to its color-gay interior. With the magical Sheer Look that transforms any kitchen!

It's the Handiest Ever

Imagine, in 10 cu. ft. you get a Family-Sized Super Freezer Chest • 3 Big Full-Width Removable Aluminum Shelves • Handy Removable Half Shelf • Deep Full-Width Porcelain Hydrator • Sliding Chill Drawer • Huge Super Storage Door with Butter Compartment and Five Removable Shelves 3 Quickube Ice Trays—all in a refrigerator where slips in among your kitchen cabinets for the treasured "built-in" look.

ARTERBURN'S HARDWARE AND FURNITURE

120 Main