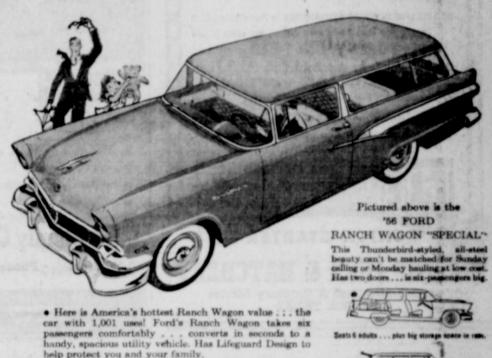

## **MODERN WAGONS** WITH 225 'HORSES'

Six Ford Station Wagons . . . all now available with new 225-h.p. Thunderbird Special V-8 engine

help protect you and your family.

This year, Ford is offering 6 distinguished wagons that

set the pace in both beauty and performance in their field. All are available equipped with Fordomatic Drive -and powered by Ford's terrific 225-h.p. or mighty 202-h.p. V-8 engine.

Visit your Ford Dealer during his "Modern Wagon Days" and see the BRILLIANT EXHIBIT OF FORD STATION WAGONS FOR '56