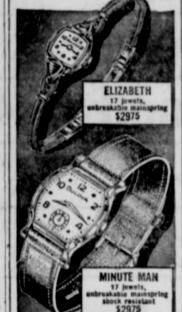

A number of members and visitors were present.

VISIT IN GORMAN

Mrs. George Robinson visited in he home of Mrs. Eugene Baker Gorman Saturday. Mrs. Baker s a former resident of Ranger.

Use Our Convenient Lay-A-Way Plan Ranger Jewelry Co.