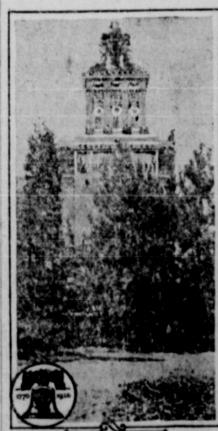

#### THE VOICE OF THE LIBERTY BELL

This is one of the two new official posters of the Sesqui-Centennial Intermational Exposition, opening in Philadelphia June 1 to celebrate 150 years of American Independence. The Exposition will continue to December 1 Dan Smith, the artist, has symbolized the epoch in history which the tolling of the Liberty Bell in Independence Hall, July 4, 1776, marked and has depicted the growth of the United States from the original thirteen states represented by the thirteen stars which emerge from the mouth of the Liberty Bell.