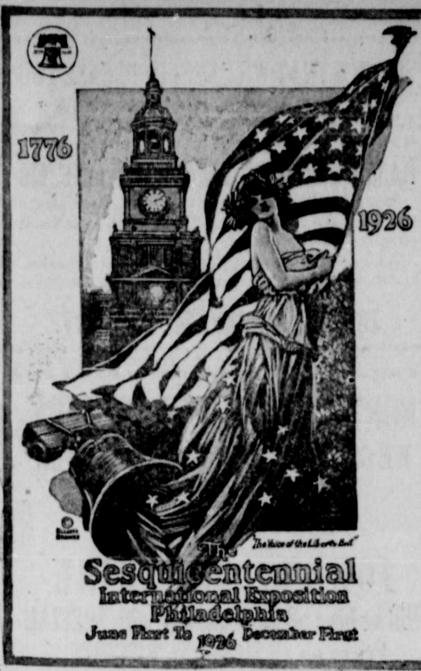

#### THE VOICE OF THE LIBERTY BELL

This is one of the two new official posters of the Sesqui-Centennial Intermational Exposition, opening in Philadelphia June 1 to celebrate 150 years of American Independence. The Exposition will continue to December 1 Dan Smith, the artist, has symbolized the epoch in history which the tolling of the Liberty Bell in Independence Hall, July 4, 1776, marked and has depicted the growth of the United States from the original thirteen states represented by the thirteen stars which emerge from the mouth of the Liberty Bell.

A good grade of alfalfa hay is much appreciated in small quantities by the ow and helps in producing milk

"A Thing of Beauty Is a Joy Forever"

the Sesqui-Centennial International Exposition in Philadelphia, The exposition celebrates the 150th anniver sary of the signing of the Declaration of Independenc. The view shows the tower of one of the main exhibit buildings rearing its head up from among the gorgeous landscape which artists have built around the giant structures which house exhibits from forty-three nations of the world. The Exposition con'int es until December 1.