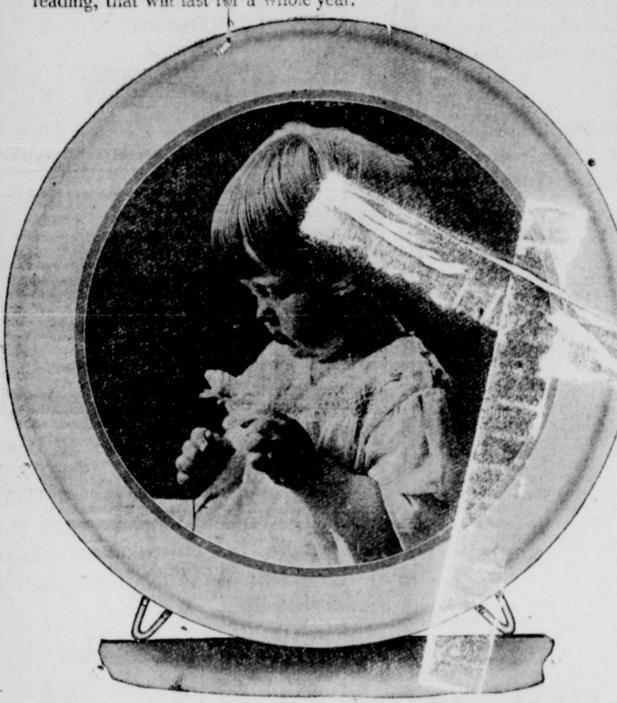

#### FROM NOW UNTIL DEC. 15TH WE WILL GIVE AWAY FREE

One beautiful 6-inch Medallion, in Oak, Ivory or Mahogany finish, with your own picture reproduced on the Medallion, value \$3.00, with every \$1.50 paid on subscription to the Lockney Beacon.