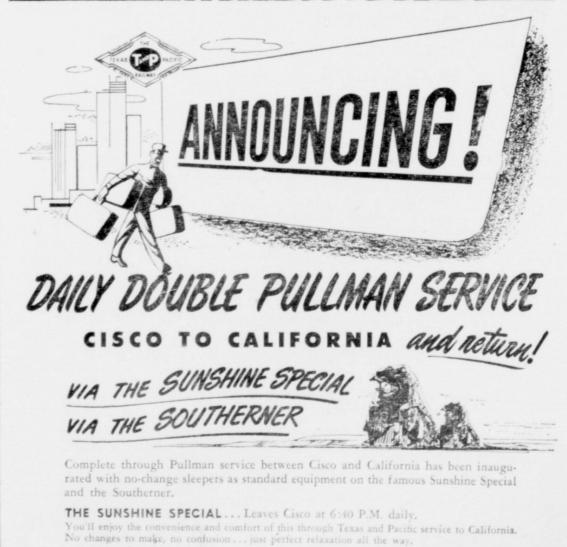

white and blue; 5 to 9.

\$3.98

\$8.90

Size 38 to 44,

THE SOUTHERNER . . . Leaves Cisco at 1:35 A.M. daily. Routed through Phoenix, Arizona, the Southerner will make your trip a real vacation as it speeds you through the scenic beauties of the West. No changes to make THE SUNSHINE SPECIAL THE SOUTHERNER Lv. Cisco . . . . . 6:40 P.M. Ar. Los Angeles . . 7:00 A.M. Ar. Los Angeles . . 9:25 A.M. second morning

TEXAS AND PACIFIC

C. P. COLE, Ticket Agent