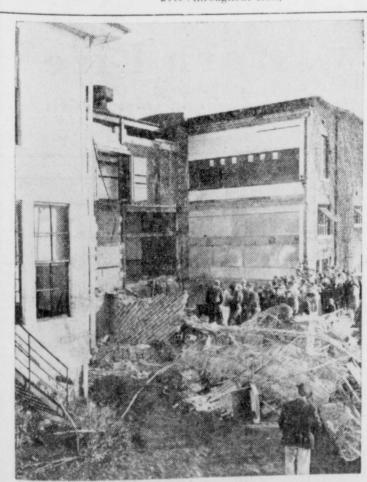

BANS OPIUM SALES.

TEHRAN, Nov. 22. - Public sales of opium have been banned

SCHOOL TRAGEDY-When a boiler exploded in the Consolidated School, Baroda, Mich., damaging this wing, one student was killed and 18 others and a teacher were injured. Fortunately, most of the 260 students were in school lunchroom in another part of the building when the blast occurred.