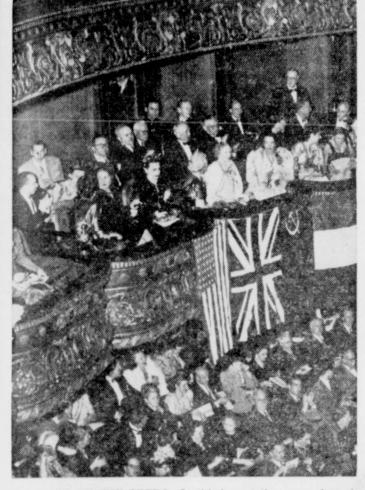

(U. P. Teletype News Service)

BIG FOUR AT THE OPERA-In this box at the opera, draped with the flags of their respective nations, the "Big Four" Foreign Ministers take time off from international affairs to listen to the opera "Marriage of Figaro" in New York.