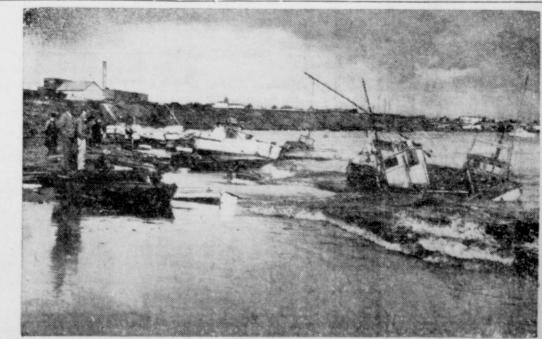

RESULT OF STORM-These fishing boats and pleasure c.aft were piled up on Cab.illo De Calif., after a heavy three-day rainsform had lacked the sunny state's southern er st 1. sudden drop in temperature, an unprecedented snow storm followed the rain.