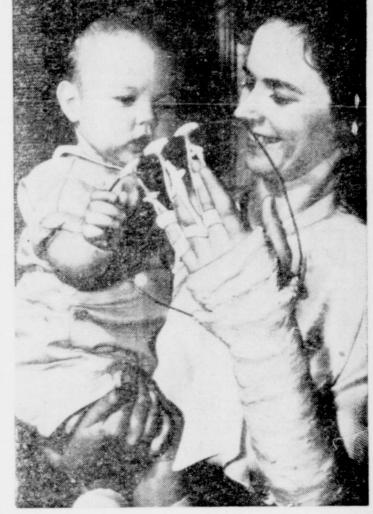

# by Unmasked Man

-While his buddy smilingly looks on, this little Chinese fellow gets his daily ration of cod liver oil, one of the many services provided by

Tenn., shows her young baby her broken fingers, fixed in a cast. The mother said her husband twisted her arm, breaking her fingers, when he became infuriated by the baby crying, "Ma-Ma."