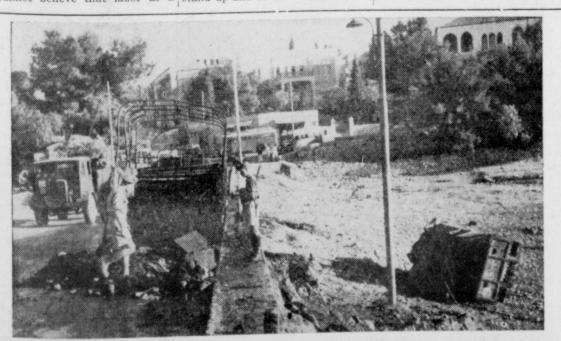

MINE EXPLODES IN JERUSALEM-Two soldiers of the Royal Ulster Rifles were killed, and 14 other British soldiers and two Arabs were hospitalized after a mine was detonated under this British truck on the outskirts of Jerusalem. (Photo by Acme Photographer Dave Davis.)