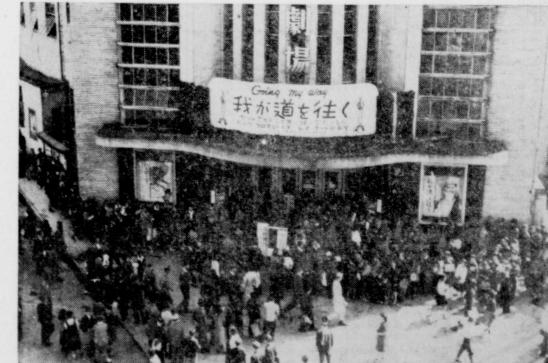

CONSCIENCE TROUBLE\_

JAPS LIKE "DER BINGLE"-Crowds of Japanese movie fans line up outside Tokyo's Hibiya Theatre to see the film, "Going My Way." Only Japanese are permitted in the theatre, which is "Off Limits" to U. S. troops. The film is the first U. S. movie the Japanese have seen since before the war.