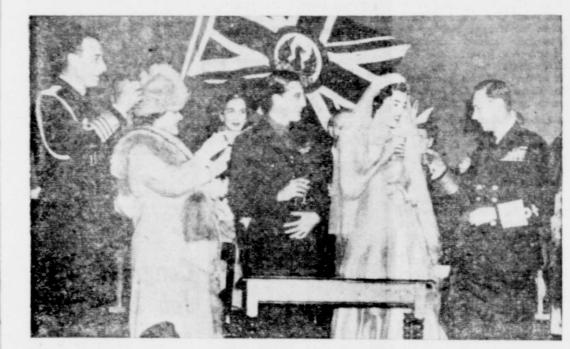

ROYAL WEDDING-King George VI, right, and Queen Elizabeth, second from left, drink a toast to the bride and groom following the wedding of the Hon. Patricia Mountbatten, daughter of Admiral Mountbatten, to Lord Brabourne at Hampshire. England.