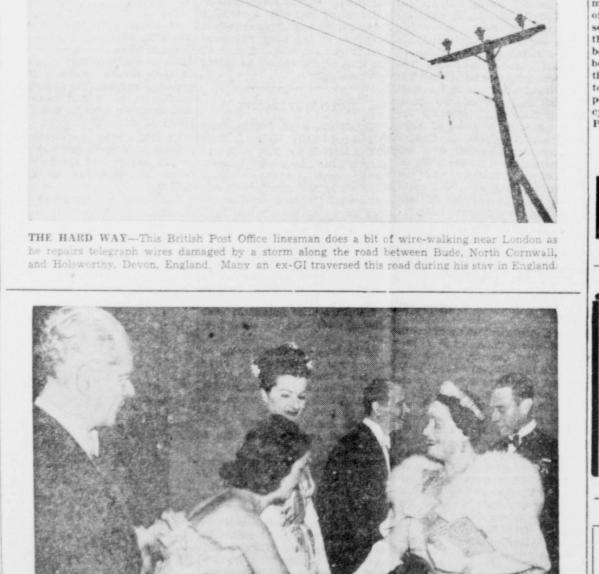

ROYAL WEDDING-King George VI, right, and Queen Elizabeth, second from left, drink a toast to the bride and groom following the wedding of the Hon. Patricia Mountbatten, daughter of Admiral Mountbatten, to Lord Brabourne at Hampshire. England.